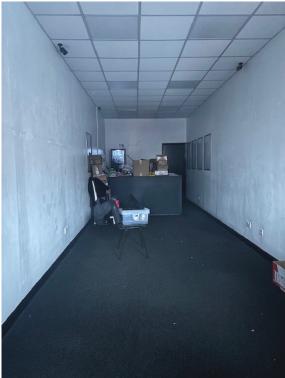

#### Description

6 Magnolia House comprises a ground floor lock up shop with sales are to the front, WC and store to the rear.

This property benefits from a suspended ceiling with LED lighting and good sized display window. There is a loading bay directly in front of the shop.

This property would suit a variety of uses including hair and beauty, clinic, retail and office. Subject to consents.