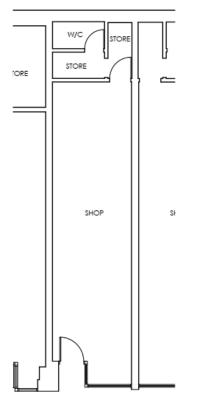

#### Description

6 Magnolia House comprises a ground floor lock up shop with sales are to the front, WC and store to the rear.

This property benefits from a suspended ceiling with LED lighting and good sized display window. There is a loading bay directly in front of the shop.

#### Accommodation

This property has an approximate floor area of:

31.21 sq m / 336 sq ft.