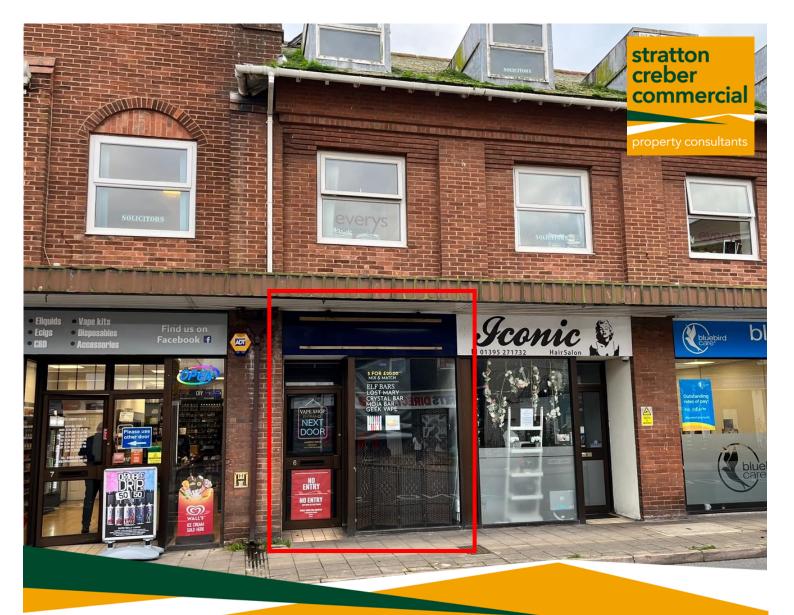

# 6 Magnolia House, Church Street, Exmouth, Devon, EX8 1PE

# To let

Viewing by prior appointment with Victoria Bandyszewska

(01392) 202203 vicky@sccexeter.co.uk Ground floor lock up shop

Town centre location close to Magnolia Shopping Centre

Approx: 336 sq ft / 31.21 sq m

#### Description

6 Magnolia House comprises a ground floor lock up shop with sales are to the front, WC and store to the rear.

This property benefits from a suspended ceiling with LED lighting and good sized display window. There is a loading bay directly in front of the shop.