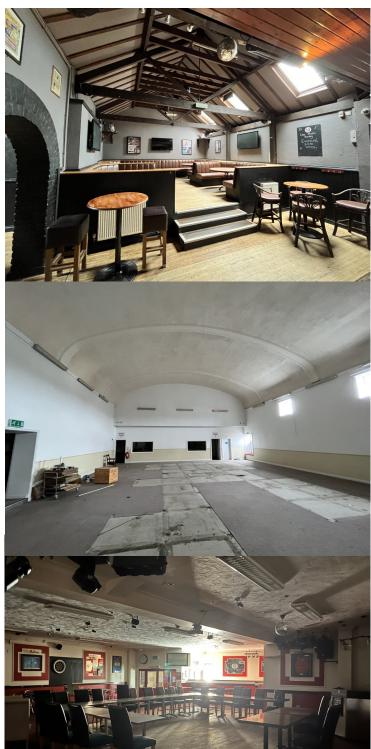

### Description

The property comprises two ground floor licensed premises, formally known as The Bank and Number 9, both units are still fitted out with bars, service areas, WCs, office and a small commercial kitchen. Additionally there is a pub garden to rear. The first floor, previously used as a children's play centre, is a substantial open plan area suitable for a variety of uses.

### Accommodation

Please see below a guide to the size of the property

Total floor area approximately: 14,032 sq.ft (1,303.77 sq.m)

Total external area approximately: 4,562 sq.ft (423.83 sq.m)