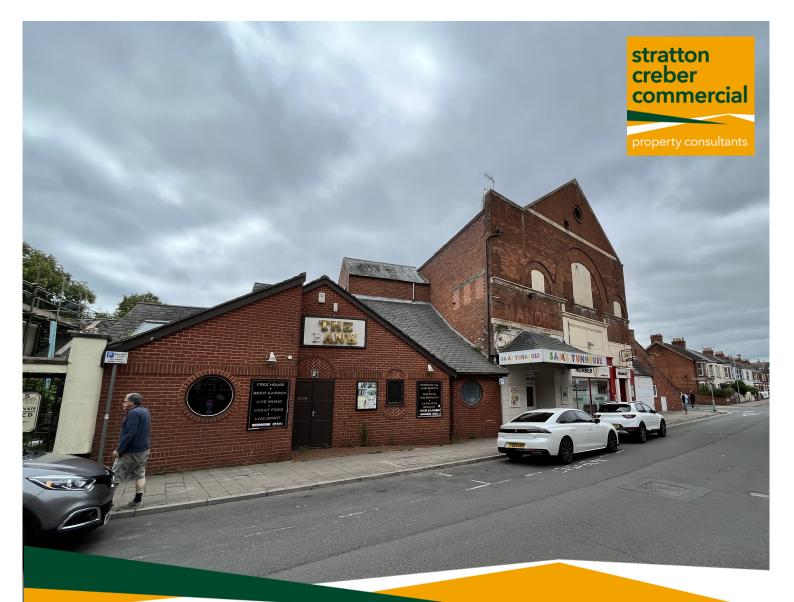

# Sams Funhouse St Andrews Road, Exmouth EX8 1AP

Substantial commercial property with outside space Two licensed premises with separate large first floor unit Total floor area approximately: 14,032 sq.ft (1,303.77 sq.m) Potential for residential development, subject to consents Offers in the region of: £500,000

#### Location

The property is located on St Andrews Road in the heart of Exmouth, close to the seafront and Manor Gardens. The area features a variety of independent and national retailers nearby. Exmouth offers a range of shops, schools, restaurants, and leisure activities, along with sandy beaches and access to the Jurassic Coastline.

### Description

The property comprises two ground floor licensed premises, formally known as The Bank and Number 9, both units are still fitted out with bars, service areas, WCs, office and a small commercial kitchen. Additionally there is a pub garden to rear. The first floor, previously used as a children's play centre, is a substantial open plan area suitable for a variety of uses.