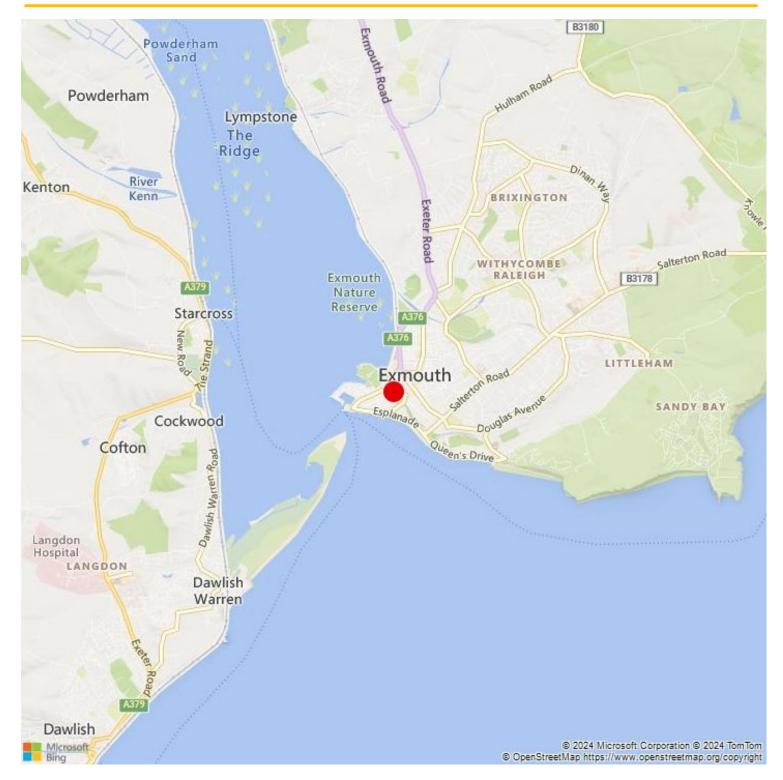

#### Location

The property is located on St Andrews Road in the heart of Exmouth, close to the seafront and Manor Gardens. The area features a variety of independent and national retailers nearby. Exmouth offers a range of shops, schools, restaurants, and leisure activities, along with sandy beaches and access to the Jurassic Coastline.

The town is easily accessible by road, situated 8 miles south of the M5, and has its own railway station providing regular services to Exeter, with connections to Bristol, London, and other national destinations. Exmouth has a population of approximately 34,000, with a wider catchment area of 132,000. The town benefits from steady trade throughout the year and sees an increase in visitors during the summer months.