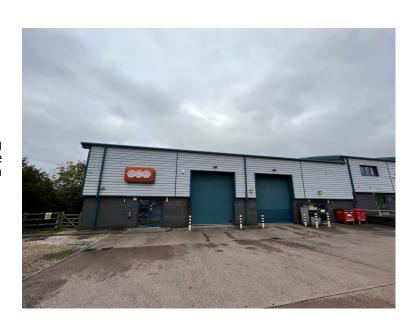

# Description

End of terrace industrial unit with roller shutter door. Pedestrian door gives access to substantial office and staff welfare areas. The warehouse is otherwise offered in shell condition following removal of the current occupier's fit-out.

Roller shutter door: 3.75m x 4.45m

Eaves height max: 7.70m Eaves height min: 6.12m

Externally, the unit has 7 allocated parking spaces.