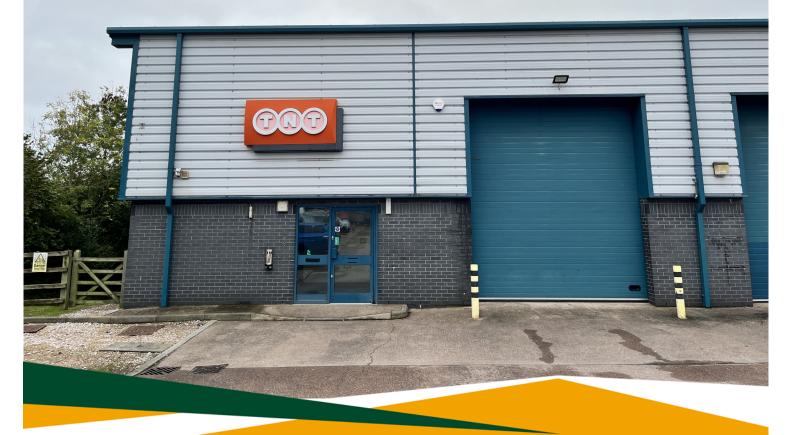

# To let

Viewing by prior appointment with Tom Churchward MSc Real Est.

(01392) 202203

tom@sccexeter.co.uk

Unit 5, Exeter Airport, Lancaster Court, Clyst Honiton, Exeter, Devon, EX5 2DP

Industrial unit with office accommodation

# Description

End of terrace industrial unit with roller shutter door. Pedestrian door gives access to substantial office and staff welfare areas. The warehouse is otherwise offered in shell condition following removal of the current occupier's fit-out.