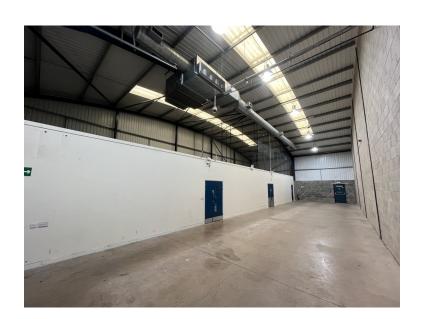

# Description

End of terrace industrial unit with roller shutter door. Pedestrian door gives access to substantial office and staff welfare areas. The warehouse is otherwise offered in shell condition following removal of the current occupier's fit-out.

#### Accommodation

Please see below summary of the accommodation

| Floor  | Description | Sq.ft | Sq.m   |
|--------|-------------|-------|--------|
| Ground | Office      | 1,539 | 142.97 |
| Ground | Warehouse   | 1,521 | 141.30 |
|        | Total:      | 3,060 | 284.28 |