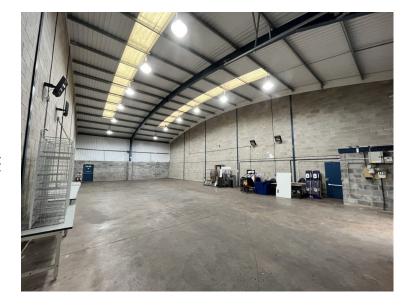

## Description

Mid terrace industrial unit with roller shutter door. Pedestrian door gives access to the warehouse. The space is offered in shell condition following removal of the current occupier's fit-out.

#### Accommodation

Please see below summary of the accommodation

Warehouse: 3,060 sq.ft (284.28 sq.m)