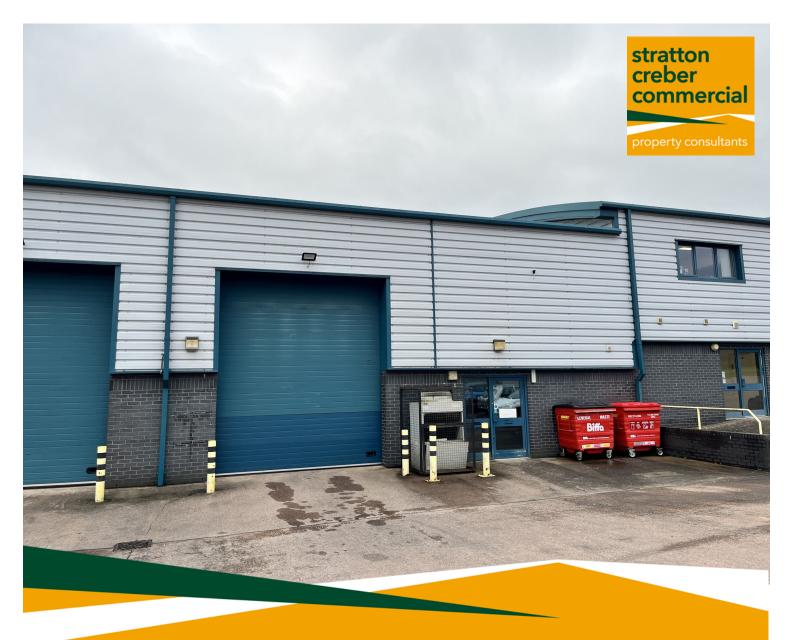

# To let

Honiton, Exeter, Devon, EX5 2DP

Unit 4, Exeter Airport, Lancaster Court, Clyst

Viewing by prior appointment with Tom Churchward MSc Real Est.

(01392) 202203

tom@sccexeter.co.uk

Mid terrace industrial unit

## Description

Mid terrace industrial unit with roller shutter door. Pedestrian door gives access to the warehouse. The space is offered in shell condition following removal of the current occupier's fit-out.

Roller shutter door: 3.75m x 4.45m

Eaves height max: 7.70m Eaves height min: 6.12m

Externally, the unit has 7 allocated parking spaces.