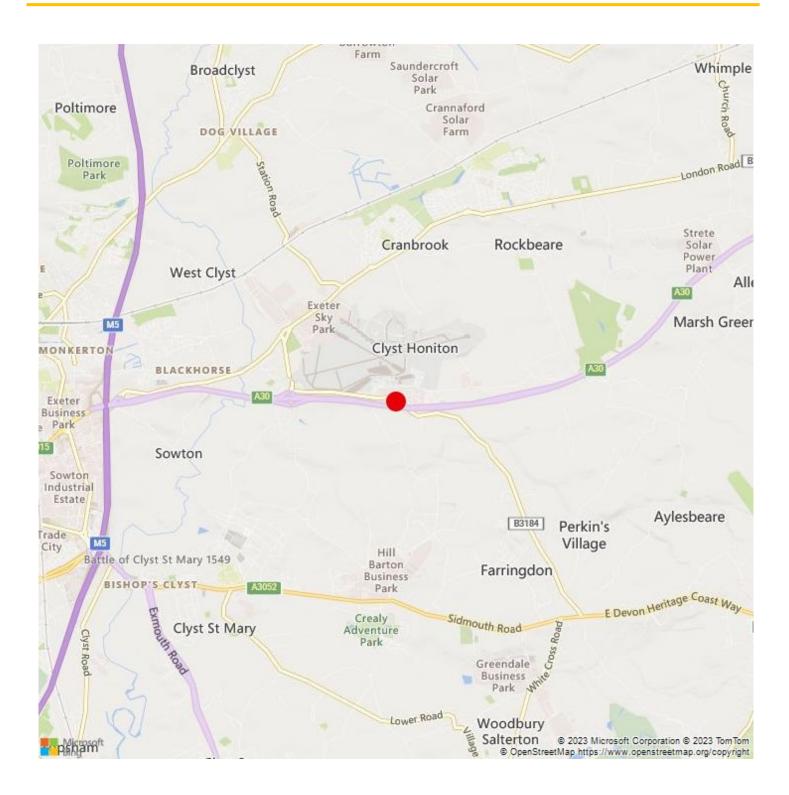

#### Location

The property is located opposite the entrance to popular and well-established Exeter Airport Business Park adjacent to the Airport and approximately 6 miles to the east of Exeter city centre, with very good access to the A30 dual carriageway and Junction 29 of the M5 motorway.