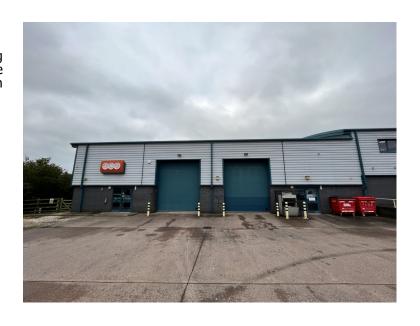

## Description

Mid terrace industrial unit with roller shutter door. Pedestrian door gives access to the warehouse. The space is offered in shell condition following removal of the current occupier's fit-out.

Roller shutter door: 3.75m x 4.45m

Eaves height max: 7.70m Eaves height min: 6.12m

Externally, the unit has 7 allocated parking spaces.