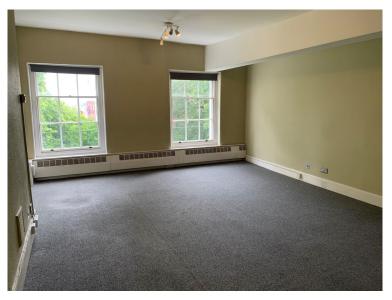

#### Description

The suite comprises a single room with shelving, spot lighting and views over Southernhay Gardens.

The office benefits from central heating, intercom, and large windows providing plenty of natural light and views over Exeter Cathedral.

There are communal WCs and kitchen facilities.

#### Accommodation

The office has approximate floor area of:

306 sq ft / 28.4 sq m