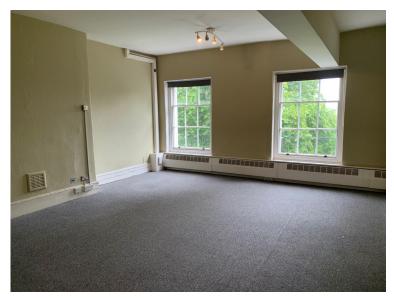

#### Description

The suite comprises a single room with shelving, spot lighting and views over Southernhay Gardens.

The office benefits from central heating, intercom, and large windows providing plenty of natural light and views over Exeter Cathedral.

There are communal WCs and kitchen facilities.

#### Accommodation

The office has approximate floor area of:

306 sq ft / 28.4 sq m