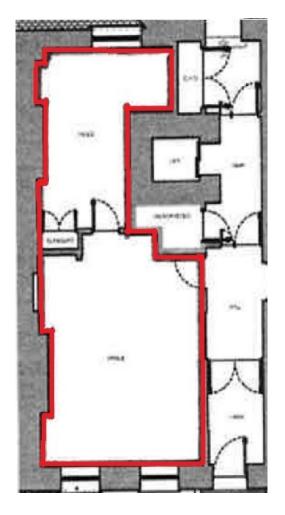

#### Accommodation

This office is approximately 442 sq ft / 41 sq m

Front room: 289 sq ft / 26.8 sq m Rear room: 153 sq ft / 14.2 sq m