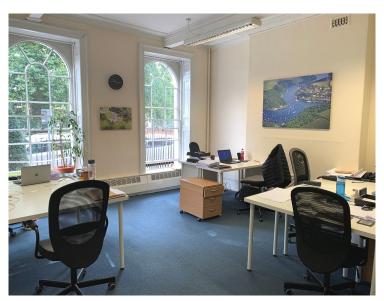

## Description

This ground floor suite comprises a large office to the front with meeting room with kitchenette to the rear.

The front room has large rounded sash windows suitable for display or advertising purposes as well as providing plenty of natural light. The office suite is fully carpeted with strip lighting and gas fired central heating.

There are shared WC and shower facilities.