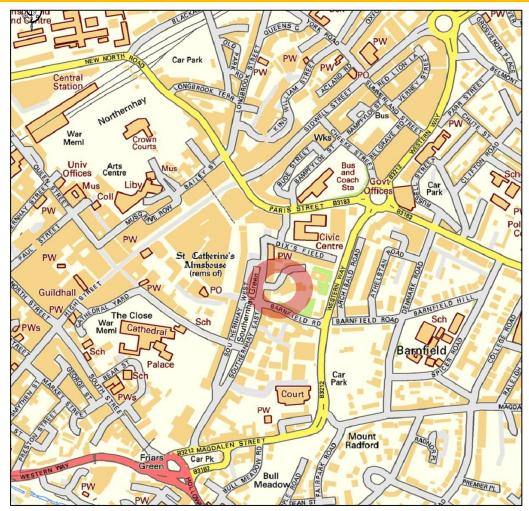

#### Location

Barnfield Crescent is a prestigious private crescent just off Southernhay in Exeter's prime office location. Barnfield Crescent provides a pleasant working environment with a grassed area to the front and is close to the shops, cafés and restaurants in Princesshay and the High Street.