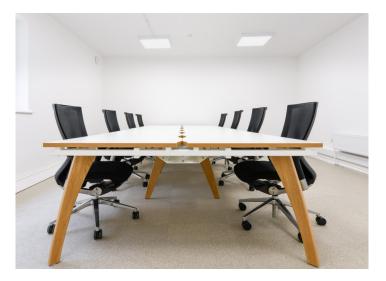

These serviced offices offer distinctive rooms equipped with between 3 and 10 workstations (with flexible layout). Offices are fully carpeted with LED lighting, and central heating. The building has been carefully renovated retaining many of its period features.

Services offered to all clients include:

- 24/7 access. Security assured with CCTV and key fobs issued to tenants separately programmed for each room
- High speed lease-line fibre optic internet, providing building-wide WIFI. Guest WIFI access.
- Ability to create secure private networks in each room and for each organisation
- Private phone lines, with numbers provided or existing numbers brought into the building.
- A dedicated meeting room, with 3 free hours of use per rented room per week. Further access charged, subject to availability.
- 3 fully-equipped kitchens (with FOC milk, tea and instant coffee), 2 shower rooms and WCs
- Informal meeting spaces available on two floors
- Outside courtyard
- Photocopiers provided on each floor, and charged separately.
- Cleaning of offices and communal areas included
- Parking available by separate negotiation, subject to availability
- Simple hassle-free contract documentation: easy in easy out.