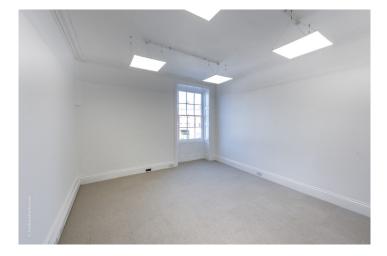

These serviced offices offer distinctive rooms equipped with between 3 and 10 workstations (with flexible layout). Offices are fully carpeted with LED lighting, and central heating. The building has been carefully renovated retaining many of its period features.