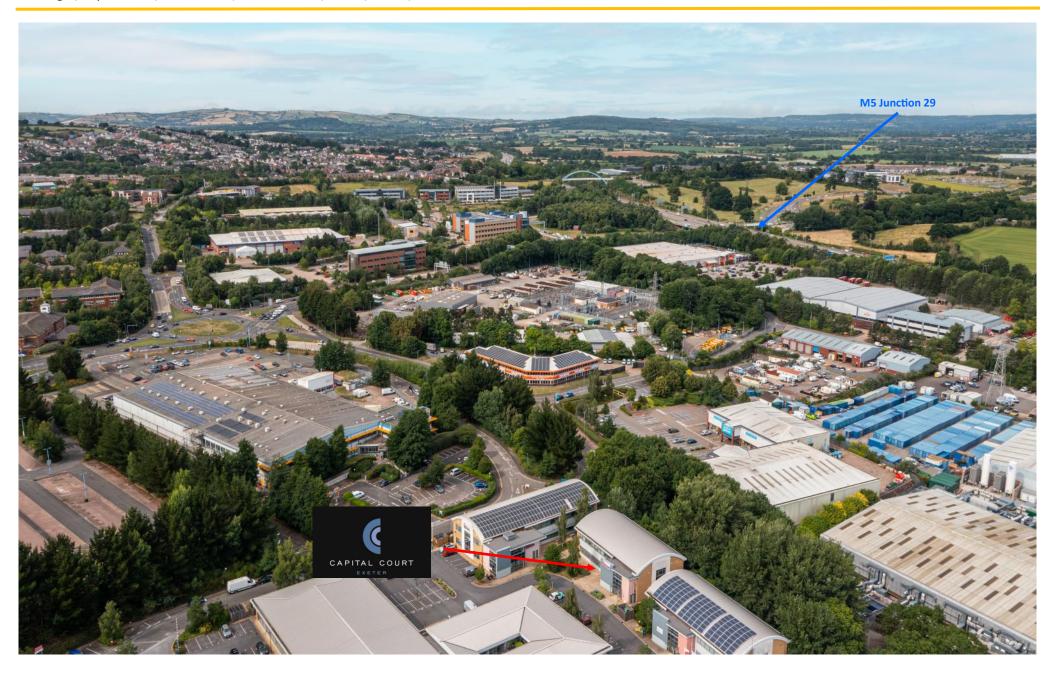

### **LOCATION**

Capital Court is situated on the eastern edge of the city of Exeter, just off Junction 29 of the M5 motorway (Exeter North). It offers unrivalled access to the M5 and the regional trunk road network, as well as public transport access to the city centre, around 3 miles away, via the Park & Ride service which runs from a terminus which is 200 metres from Capital Court. The Sowton Estate is also served by the Digby & Sowton railway station which offers connections to destinations in Exeter and East Devon.