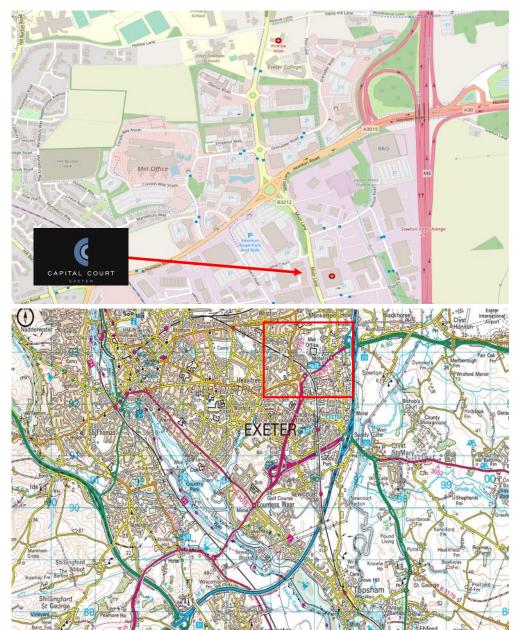

# **LOCATION PLANS**

### **LOCATION**

Capital Court is situated on the eastern edge of the city of Exeter, just off Junction 29 of the M5 motorway (Exeter North). It offers unrivalled access to the M5 and the regional trunk road network, as well as public transport access to the city centre, around 3 miles away, via the Park & Ride service which runs from a terminus which is 200 metres from Capital Court. The Sowton Estate is also served by the Digby & Sowton railway station which offers connections to destinations in Exeter and East Devon.