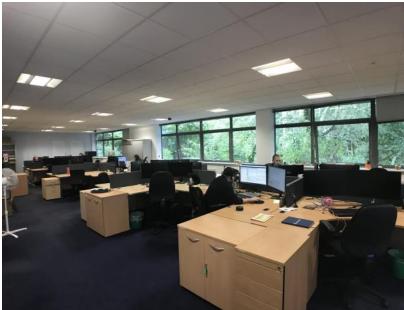

The ground floor is accessed via a covered entrance with double doors leading to the open plan office. The office accommodation is primarily open plan together with some part glazed demountable partitioning providing individual offices, meeting rooms and a staff room. There are 3 separate w/cs (1 male, 1 female and 1 disabled), a shower room and a kitchen. The Unit has Grade A specification including raised roofs, suspended ceilings, recessed LG7 lighting.

The first floor is accessed via a separate covered entrance leading to a foyer where there is lift access to the first floor together with a staircase.

The first floor offices are mainly open plan with some part glazed demountable partitioning providing a kitchen area, individual offices, and a meeting room. On the landing area there are 4 w/c's (1 male, 2 female and 1 disabled). The unit is also of Grade A specification including raised floors, suspended ceiling, recessed LG7 lighting and air conditioning. Externally there are 23 allocated tarmacadam surfaced car parking spaces currently designated 11 for the ground floor and 12 for the first floor. The building is surrounded by a paved area with cycle racks and a grassed area.