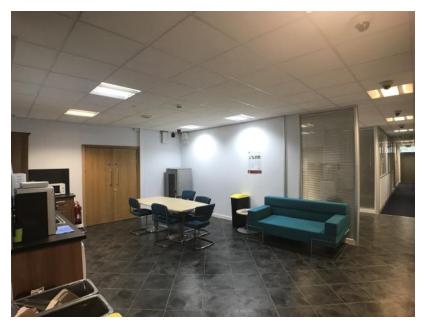

The ground floor is accessed via a covered entrance with double doors leading to the open plan office. The office accommodation is primarily open plan together with some part glazed demountable partitioning providing individual offices, meeting rooms and a staff room. There are 3 separate w/cs (1 male, 1 female and 1 disabled), a shower room and a kitchen. The Unit has Grade A specification including raised roofs, suspended ceilings, recessed LG7 lighting.

The first floor is accessed via a separate covered entrance leading to a foyer where there is lift access to the first floor together with a staircase.

The first floor offices are mainly open plan with some part glazed demountable partitioning providing a kitchen area, individual offices, and a meeting room. On the landing area there are 4 w/c's (1 male, 2 female and 1 disabled). The unit is also of Grade A specification including raised floors, suspended ceiling, recessed LG7 lighting and air conditioning. Externally there are 23 allocated tarmacadam surfaced car parking spaces currently designated 11 for the ground floor and 12 for the first floor. The building is surrounded by a paved area with cycle racks and a grassed area.