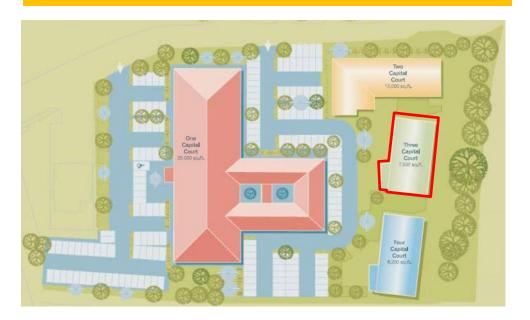

### **LOCATION**

Capital Court is situated on the eastern edge of the city of Exeter, just off Junction 29 of the M5 motorway (Exeter North). It offers unrivalled access to the M5 and the regional trunk road network, as well as public transport access to the city centre, around 3 miles away, via the Park & Ride service which runs from a terminus which is 200 metres from Capital Court. The Sowton Estate is also served by the Digby & Sowton railway station which offers connections to destinations in Exeter and East Devon.

### **SITE PLAN**