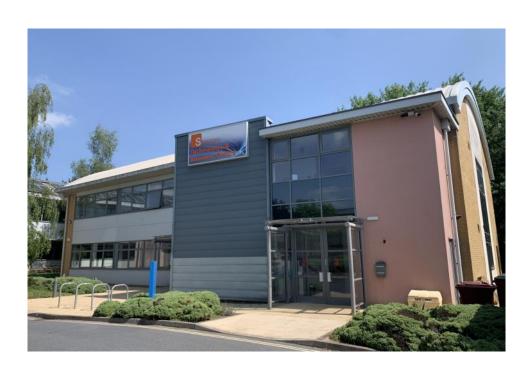

### **DESCRIPTION**

The property comprises a two storey detached modern office building with self-contained ground and first floor office space. The building is of steel framed construction with a combination of insulated aluminium panel and brickwork elevations. The windows are doubled glazed with powder coated aluminium frames and an attractive curved aluminium roof providing a low maintenance office building.