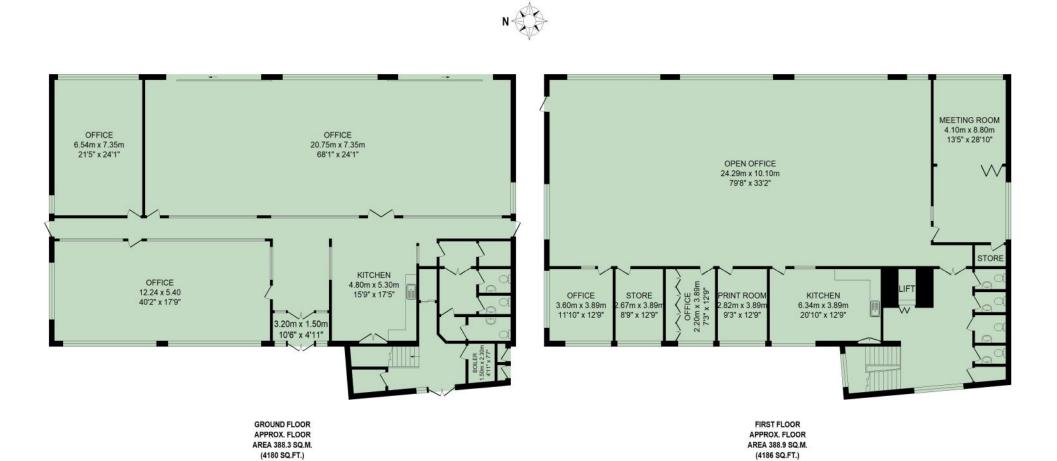

#### **ACCOMMODATION**

The property comprises the following net internal floor areas:

| Floor        | Sq.ft | Sq.m   |
|--------------|-------|--------|
| Ground floor | 3,778 | 351.00 |
| First floor  | 3,794 | 352.51 |
| Total:       | 7,572 | 703.51 |

# **GROUND FLOOR**

# **FIRST FLOOR**

## **FLOOR PLANS**

Building 3, Capital Court, Bittern Road, Sowton Estate, Exeter, Devon, EX2 7FW Approximate internal area 777.2 Sq.M. - (8366 Sq.ft.)

For identification only - Not to scale.