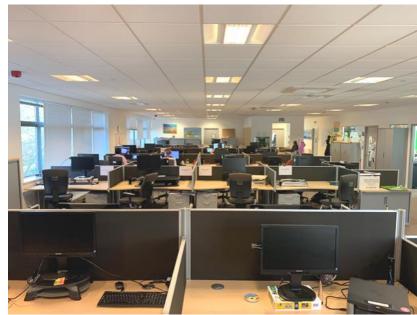

### **DESCRIPTION**

The property comprises a two storey detached modern office building with self-contained ground and first floor office space. The building is of steel framed construction with a combination of insulated aluminium panel and brickwork elevations. The windows are doubled glazed with powder coated aluminium frames and an attractive curved aluminium roof providing a low maintenance office building.

The ground floor is accessed via a covered entrance with double doors leading to the open plan office. The office accommodation is primarily open plan together with some part glazed demountable partitioning providing individual offices, meeting rooms and a staff room. There are 3 separate w/cs (1 male, 1 female and 1 disabled), a shower room and a kitchen. The Unit has Grade A specification including raised roofs, suspended ceilings, recessed LG7 lighting.