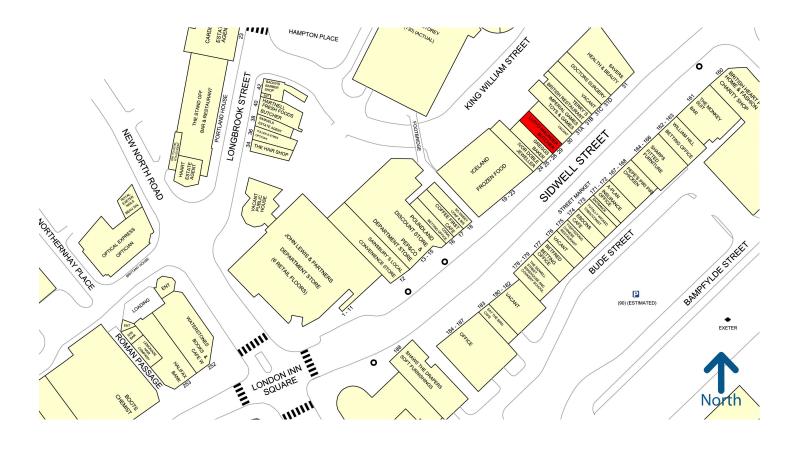

#### Location

The property is situated in the heart of the city centre in a Rateable value: prominent position close to the High Street and Princesshay Shopping Centre. Sidwell Street has a mix of national and long established independent retailers including Morrisons, Dominos, Subway, British Heart Foundation, Greggs, Iceland and John Lewis department store.

The premises is also in close proximity to the John Lewis multi storey car park providing 730 car spaces. On the opposite side of Sidwell Street sits the newly opened Bus Station and St Sidwell's Point leisure centre.