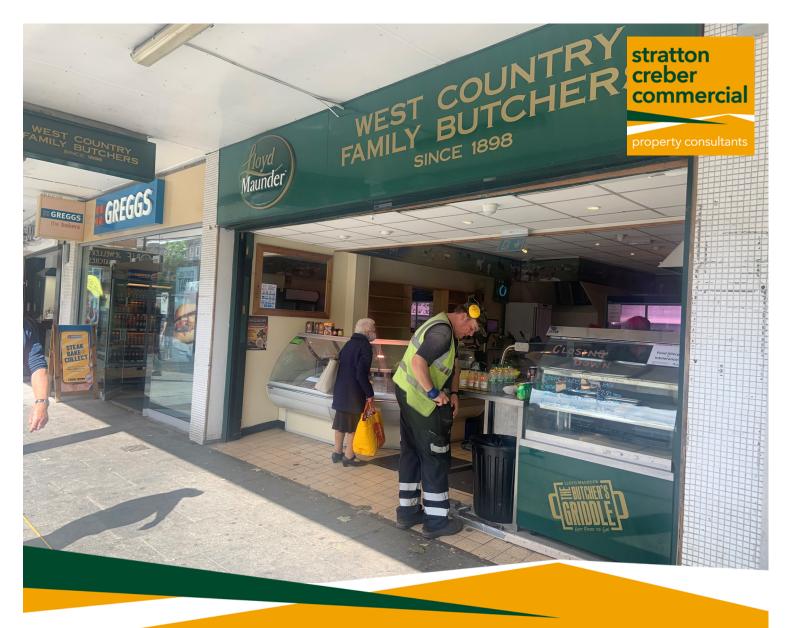

# 29 Sidwell Street, Exeter, Devon, EX4 6NN

Ground floor lock up shop in popular shopping parade

Ancillary accommodation on lower ground, first and second floors

Parking and loading to the rear

Approx: 2,486 sq ft / 230.9 sq m

#### Location

The property is situated in the heart of the city centre in a Rateable value: prominent position close to the High Street and Princesshay Shopping Centre. Sidwell Street has a mix of national and long established independent retailers including Morrisons, Dominos, Subway, British Heart Foundation, Greggs, Iceland and John Lewis department store.

### Description

The property comprises a mid-terraced 4 storey premises.

The ground floor shop is currently divided into a serving area and store/ food preparation area but could be opened up to create one open plan retail space.