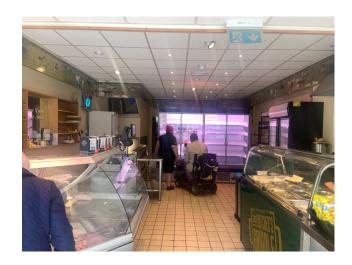

### Description

The property comprises a mid-terraced 4 storey premises.

The ground floor shop is currently divided into a serving area and store/ food preparation area but could be opened up to create one open plan retail space.