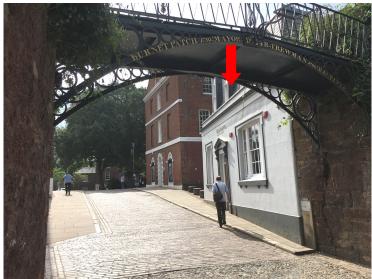

## Location

Southernhay is Exeter's prime city centre office district, in VAT is applicable to the rent. close proximity to the amenities of Princesshay, High Street and Cathedral Green.

The Lodge is located in a very prominent and high profile Broadband/connectivity location close to where Southernhay intersects with Cathedral Close, a busy pedestrian thoroughfare linking the office district with High Street and city centre amenities. The building adjoins the City Wall and a cobbled walkway leading directly to Cathedral Green.