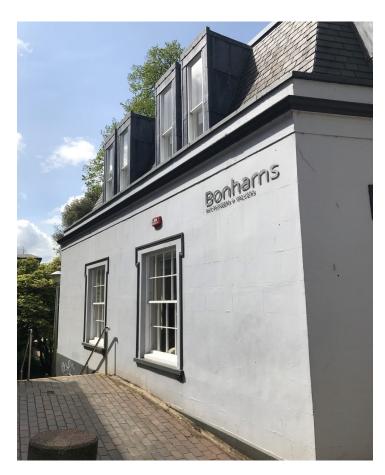

## Description

The Lodge is a period building, formerly the Porters' Lodge for Exeter Cathedral, which has been architecturally redesigned and modernised to form a high-quality detached office building with accommodation on ground and first floors Both parties to bear their own legal costs in the transaction. and with windows to three elevations, giving ample natural light and display space.

The offices have recessed LED spot lighting, underfloor Tel: heating, wall-mounted power and data sockets, security Email: alarm and carpeted floors.

Floor plans are available on request.