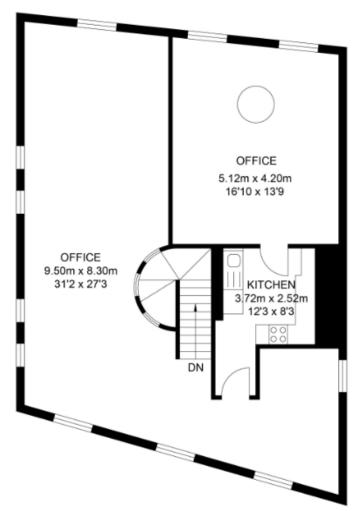

The offices are largely open-plan except for a meeting room, Viewing & Further information a private office and storage/server room on the ground floor and a kitchen on the first floor. The floors are linked by a feature spiral staircase with glazed dome above. There is a Stratton Creber Commercial large and well-appointed WC on the ground floor which is 20 Southernhay West, Exeter, EX1 1PR disabled-accessible.

The offices have recessed LED spot lighting, underfloor Tel: heating, wall-mounted power and data sockets, security Email: alarm and carpeted floors.

Floor plans are available on request.

### Accommodation

The offices have Net Internal Areas as follows:

Ground floor: 922 sq.ft (85.66 sq.m) 659 sq.ft (61.24 sq.m) First floor: TOTAL: 1,581 sq.ft (146.90 sq.m)

## First floor