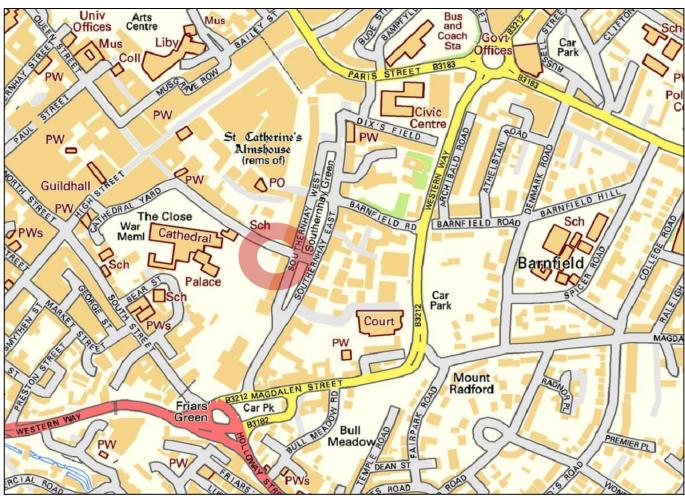

## Location

Southernhay is Exeter's prime city centre office district, in VAT is applicable to the rent. close proximity to the amenities of Princesshay, High Street and Cathedral Green.

The Lodge is located in a very prominent and high profile Broadband/connectivity location close to where Southernhay intersects with Cathedral Close, a busy pedestrian thoroughfare linking the office district with High Street and city centre amenities. The building adjoins the City Wall and a cobbled walkway leading directly to Cathedral Green.