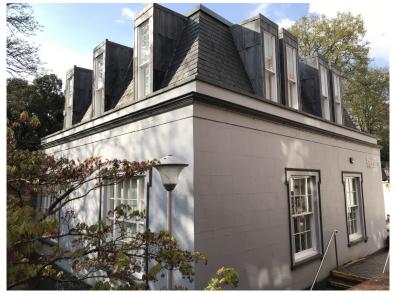

## Description

The Lodge is a period building, formerly the Porters' Lodge for Exeter Cathedral, which has been architecturally redesigned and modernised to form a high-quality detached office building with accommodation on ground and first floors Both parties to bear their own legal costs in the transaction. and with windows to three elevations, giving ample natural light and display space.