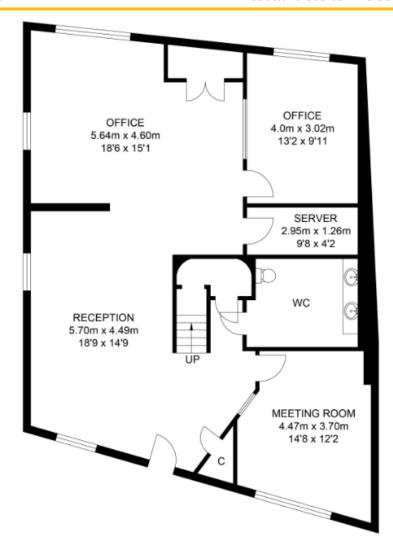

The offices are largely open-plan except for a meeting room, Viewing & Further information a private office and storage/server room on the ground floor and a kitchen on the first floor. The floors are linked by a feature spiral staircase with glazed dome above. There is a Stratton Creber Commercial large and well-appointed WC on the ground floor which is 20 Southernhay West, Exeter, EX1 1PR disabled-accessible.

The offices have recessed LED spot lighting, underfloor Tel: heating, wall-mounted power and data sockets, security Email: alarm and carpeted floors.

Floor plans are available on request.

### Accommodation

The offices have Net Internal Areas as follows:

Ground floor: 922 sq.ft (85.66 sq.m) 659 sq.ft (61.24 sq.m) First floor: TOTAL: 1,581 sq.ft (146.90 sq.m)

## **Ground floor**