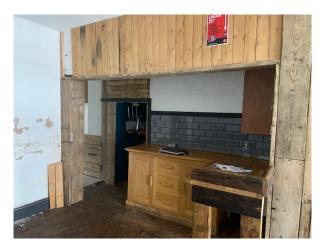

## Description

The property comprises a ground floor lock up shop/ cafe with sales/ serving area to the front, WC's and kitchen to the rear.

The shop area benefits from timber flooring, pendent lighting and fitted timber serving area. The kitchen is equipped with extraction, preparation area and sink.