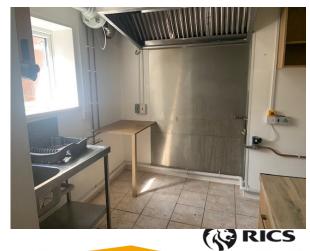

## Description

The property comprises a ground floor lock up shop/ cafe with sales/ serving area to the front, WC's and kitchen to the rear.

The shop area benefits from timber flooring, pendent lighting and fitted timber serving area. The kitchen is equipped with extraction, preparation area and sink.