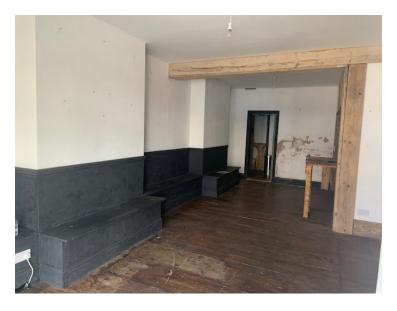

## Description

The property comprises a ground floor lock up shop/ cafe with sales/ serving area to the front, WC's and kitchen to the rear.

The shop area benefits from timber flooring, pendent lighting and fitted timber serving area. The kitchen is equipped with extraction, preparation area and sink.