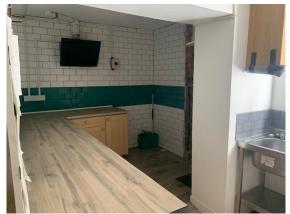

## Description

The property comprises a ground floor lock up shop/ cafe with sales/ serving area to the front, WC's and kitchen to the rear.

The shop area benefits from timber flooring, pendent lighting and fitted timber serving area. The kitchen is equipped with extraction, preparation area and sink.