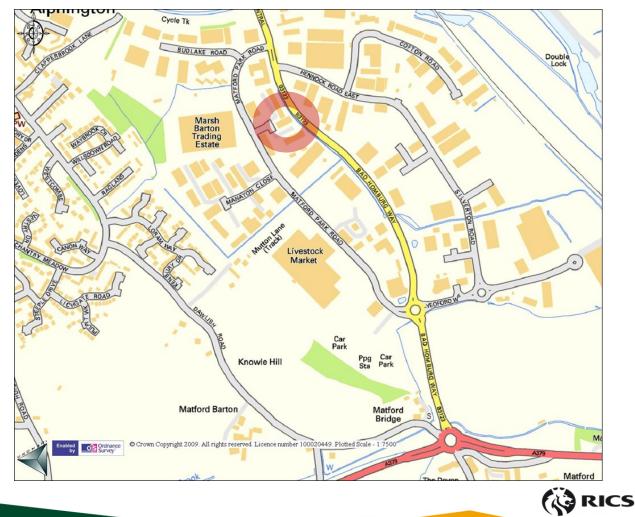

#### Location

Cranmere Court is located on Lustleigh Close, on Matford All figures within these terms are exclusive of VAT at the Business Park, an established commercial location which prevailing rate where applicable. offers a mixture of office suites and business units.

The offices are conveniently situated approximately 2.5 miles south of Exeter city centre and with easy access to the Legal Costs A38 Expressway and M5. The Matford Park & Ride buses stop close to the property.