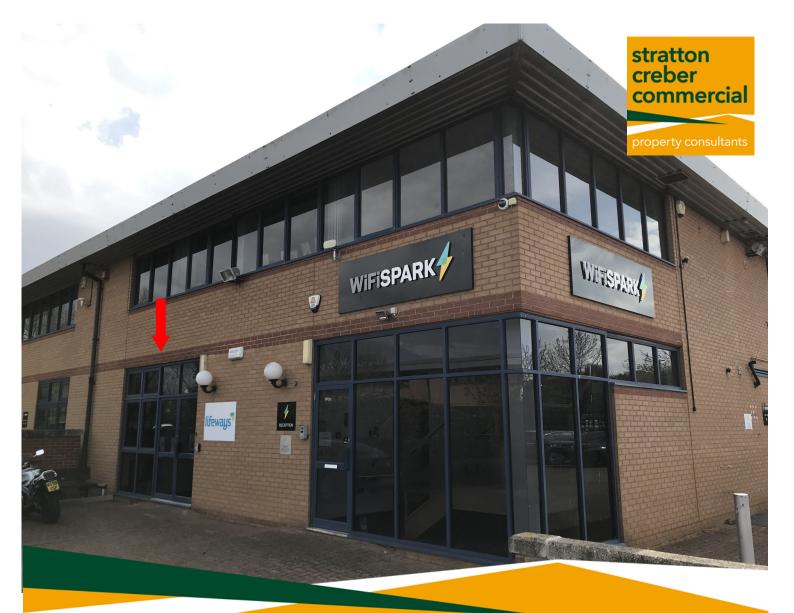

# To let

Unit 5 Cranmere Court, Matford Business Park, Exeter, Devon, EX2 8PW

Ground floor office suite in modern development

Approx: 1,750 sq ft / 162.6 sq m

With benefit of current fit-out

7 allocated parking spaces

### Description

Unit 5 Cranmere Court comprises an office suite on the ground floor with its own dedicated front door, plus shared access via an adjacent lobby off which are shared WCs. The Stratton Creber Commercial accommodation is currently partitioned to form a main office plus private offices/meeting rooms, but can be reinstated to a more open-plan layout as required.