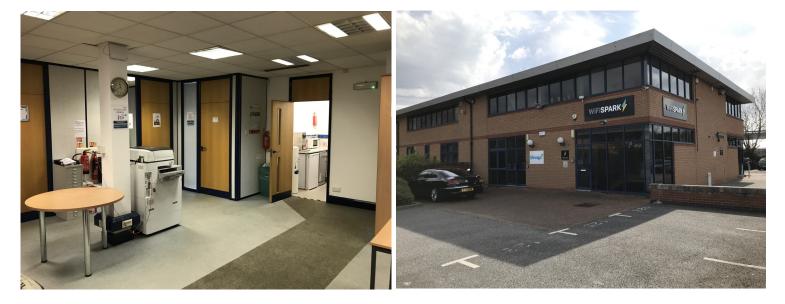

### Description

Unit 5 Cranmere Court comprises an office suite on the ground floor with its own dedicated front door, plus shared access via an adjacent lobby off which are shared WCs. The Stratton Creber Commercial accommodation is currently partitioned to form a main office plus private offices/meeting rooms, but can be reinstated to a more open-plan layout as required.

Features include:

- Suspended ceilings with recessed lighting.
- Gas fired central heating system.
- Fire and intruder alarm systems.
- Perimeter trunking.
- Own kitchen.

The suite has 7 allocated parking spaces in the shared parking areas of Cranmere Court.