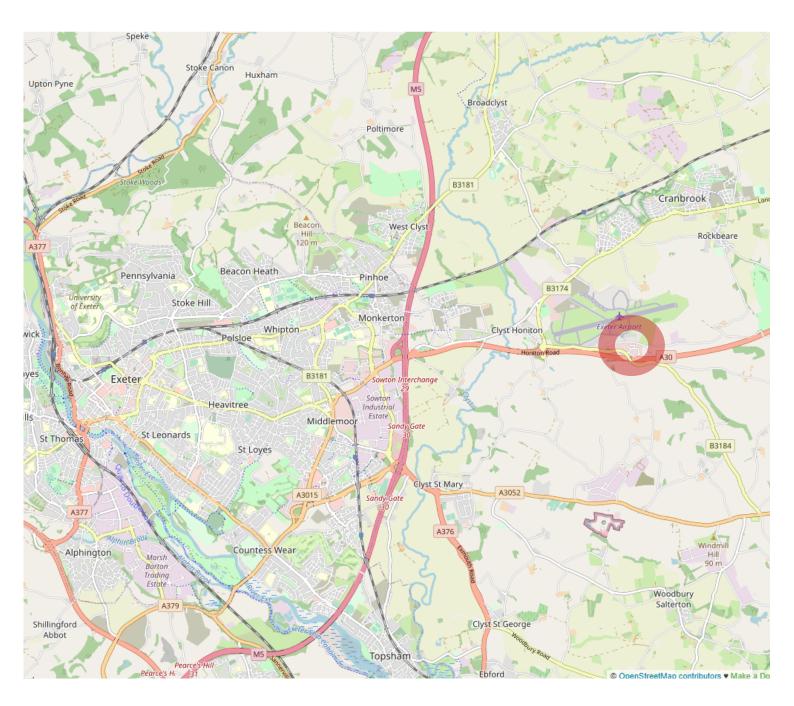

#### Location

The unit is located at the Western end of Exeter Airport Business Park, close to the estate entrance. The business park is situated adjacent to the A30 dual carriageway linking Exeter with Honiton and beyond. Junction 29 of the M5 is around 2 miles away and Exeter city centre is around 6 miles away.