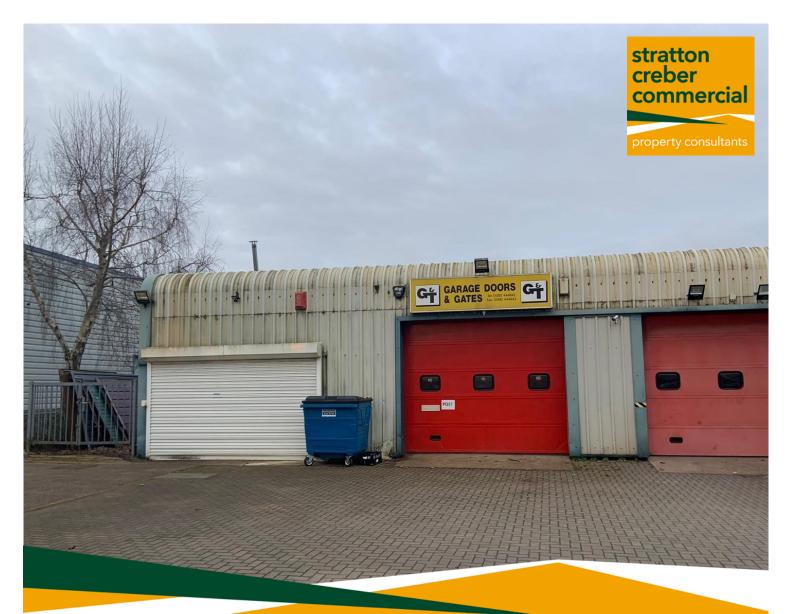

## Unit 3, Revill Court, Exeter Airport Business Park, Exeter, EX5 2UL

Industrial unit with office accommodation

Allocated parking for 4 cars

Internal area approx. 2,062 sq.ft

Available on new terms to be agreed

#### Description

The unit is one of three properties that make up Revill Court. With a roller shutter door, open work space and generous office provision this flexible unit would be suitable for a wide range of uses, subject to consents.

The property benefits from 4 allocated parking spaces and has a small gated area to the side suitable for bin storage.