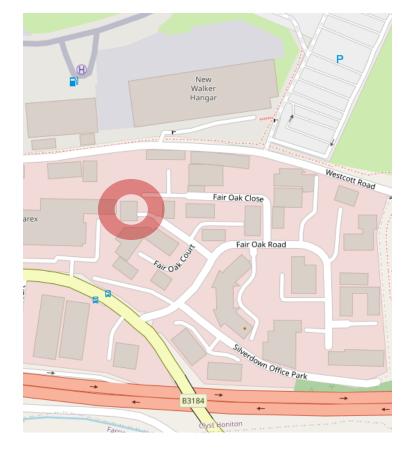

#### Location

The unit is located at the Western end of Exeter Airport Business Park, close to the estate entrance. The business park is situated adjacent to the A30 dual carriageway linking Exeter with Honiton and beyond. Junction 29 of the M5 is around 2 miles away and Exeter city centre is around 6 miles away.