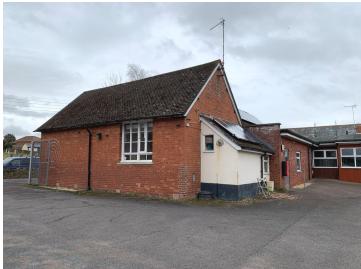

The Old School, Clyst Honiton, Exeter, Devon, EX5 2LZ

## Description

Converted from the local school the office has high ceilings and large windows giving a bright working environment. Centrally heated, and carpeted throughout this well presented office could be suitable for a wide variety of uses, subject to consents.

The property benefits from allocated parking with further visitor parking available on site and unrestricted parking nearby. WCs and kitchen for the unit are shared.