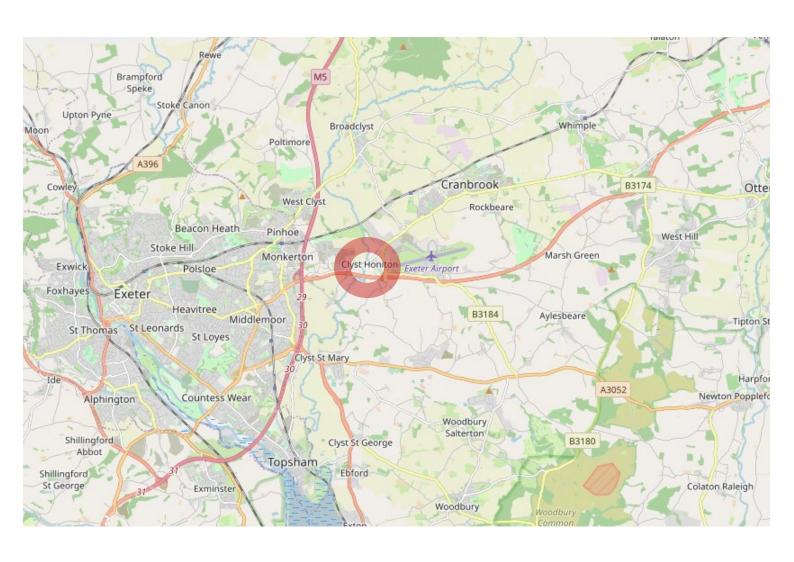

#### Location

The property is situated in the middle of the village of Clyst Honiton, which is adjacent to Exeter Airport and adjacent to Exeter Science Park and Skypark. The village has good access from both the A30 dual carriageway and London Road (leading to to Cranbrook), and Junction 29 of the M5 is around 1.25 miles to the west.