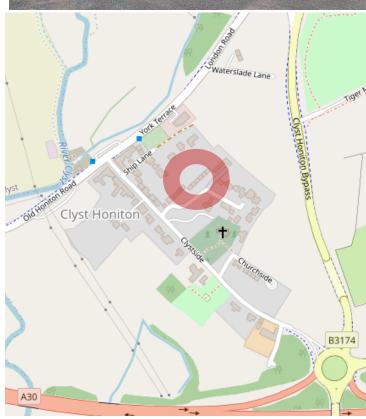

#### Location

The property is situated in the middle of the village of Clyst Honiton, which is adjacent to Exeter Airport and adjacent to Exeter Science Park and Skypark. The village has good access from both the A30 dual carriageway and London Road (leading to to Cranbrook), and Junction 29 of the M5 is around 1.25 miles to the west.