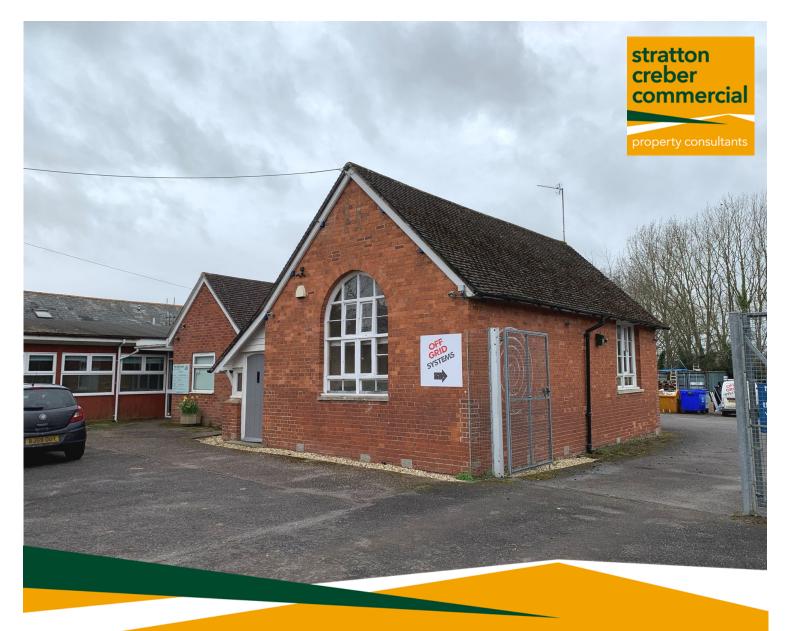

The Old School, Clyst Honiton, Exeter, Devon, EX5 2LZ

# To let

Viewing by prior appointment with Tom Churchward MSc Real Est.

(01392) 202203

tom@sccexeter.co.uk

Offices in former village school just outside Exeter

Total area approx: 656 sq ft (61 sq m)

Allocated parking with unrestricted road parking nearby

## Description

Converted from the local school the office has high ceilings and large windows giving a bright working environment. Centrally heated, and carpeted throughout this well presented office could be suitable for a wide variety of uses, subject to consents.