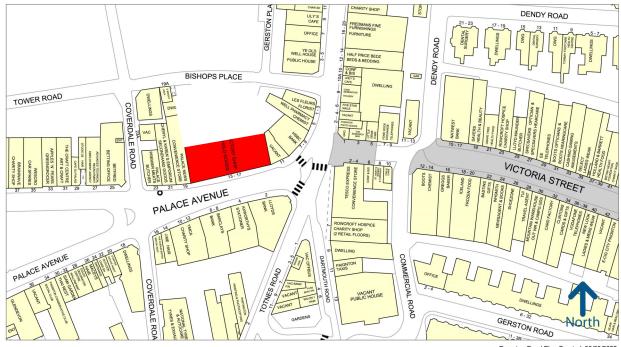

#### Location

The property is situated in a prominent and visible position on Palace Ave close to the prime shopping area of Victoria Street within the town centre. The town is well represented with a number of national and independent traders and also benefits from a number of coffee shops, cafes and restaurants.

#### Accommodation

The property comprises an open plan retail space approximately 502m<sup>2</sup> (5,400 sq.ft) with ancillary of 7m<sup>2</sup> (76 sq.ft)