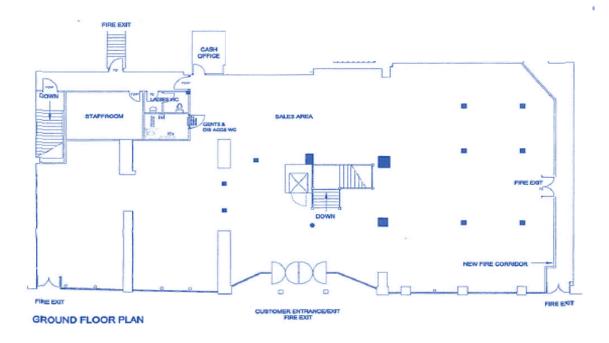

# Description

The property is one of the largest retail units in the area with floor to ceiling windows offering excellent frontage and a flexible trading space that can be reconfigured to suit the occupiers needs.

#### Accommodation

The property comprises an open plan retail space approximately 502m<sup>2</sup> (5,400 sq.ft) with ancillary of 7m<sup>2</sup> (76 sq.ft)