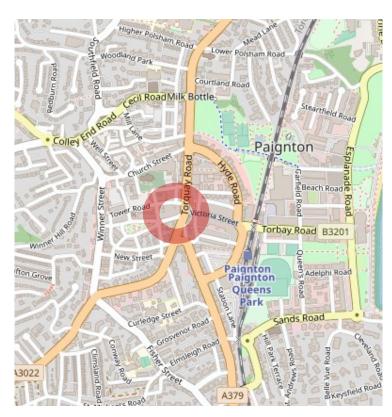

#### Location

The property is situated in a prominent and visible position on Palace Ave close to the prime shopping area of Victoria Street within the town centre. The town is well represented with a number of national and independent traders and also benefits from a number of coffee shops, cafes and restaurants.