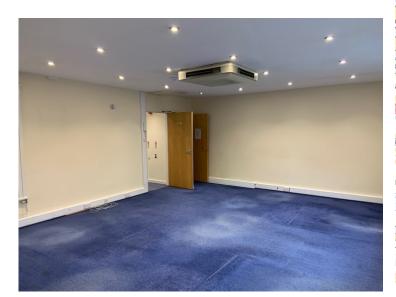

# Description

The accommodation at 1 Charlotte Mews is arranged over 3 floors, each floor has WC, kitchenette/ tea point facilities, double glazing and central heating. The property is carpeted throughout, with spot lighting and there is air conditioning in some office rooms. The property also benefits from an intercom system with receivers on each floor.

## Accommodation

This property has an approximate total floor area of:

1,723 sq ft (160 sq m)