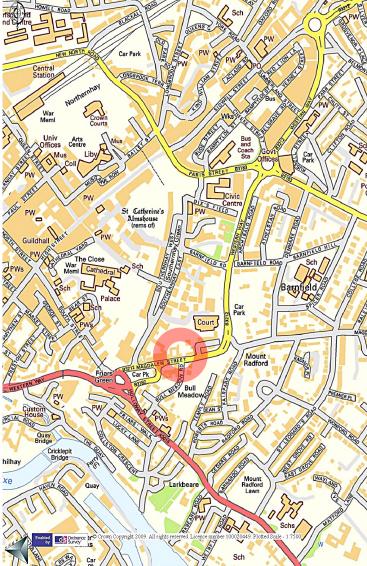

#### Location

Charlotte Mews is situated within the Central Business District close to Southernhay, the Cathedral, High Street shops, Bull Meadow Park and Exeter Crown Court.

This property is within easy reach of two large public car parks, and is around half a mile from Exeter Central Bus Station and 0.7 miles from Exeter Central Train Station.