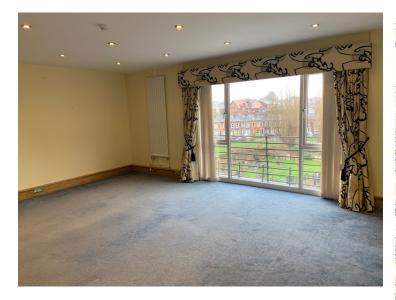

# Description

The accommodation at 1 Charlotte Mews is arranged over 3 floors, each floor has WC, kitchenette/ tea point facilities, double glazing and central heating. The property is carpeted throughout, with spot lighting and there is air conditioning in some office rooms. The property also benefits from an intercom system with receivers on each floor.

## Accommodation

This property has an approximate total floor area of:

1,723 sq ft (160 sq m)