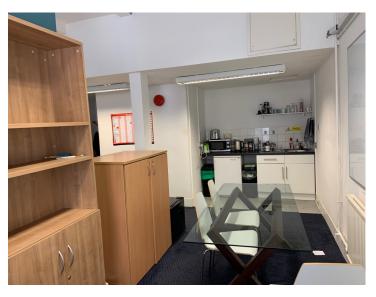

#### Description

The Chestnut office is on the lower ground floor accessed via the main front door of the building, and from there via shared lobbies and stairs, or the lift.

The suite benefits from fitted carpets, gas-fired central heating, kitchenette and large windows to the front providing natural light.