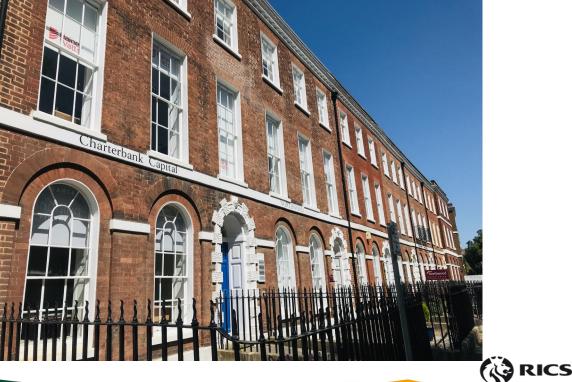

#### Location

The building occupies a prominent position on Southernhay West, Exeter's prime office district. The Georgian terrace looks out across the mature gardens of Southernhay to the front and the City Wall and Exeter Cathedral to the rear.

#### Description

The Chestnut office is on the lower ground floor accessed via the main front door of the building, and from there via shared lobbies and stairs, or the lift.

The suite benefits from fitted carpets, gas-fired central heating, kitchenette and large windows to the front providing natural light.