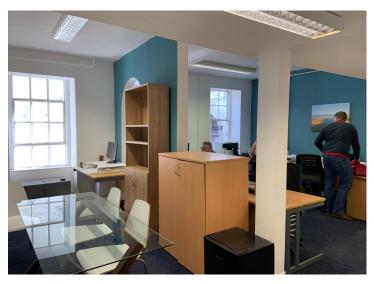

#### Description

The Chestnut office is on the lower ground floor accessed via the main front door of the building, and from there via shared lobbies and stairs, or the lift.

The suite benefits from fitted carpets, gas-fired central heating, kitchenette and large windows to the front providing natural light.