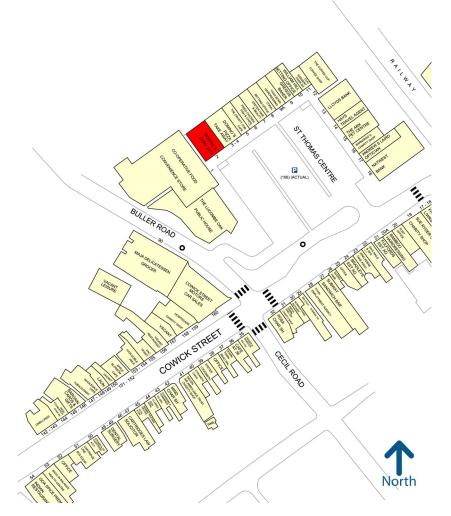

#### Location

The premises are prominently positioned within the popular and well established St Thomas neighbourhood shopping centre situated in Cowick Street in the residential suburb of St Thomas, approximately 1 mile from the city centre of Exeter.

The scheme is anchored by the Co-op supermarket and both a number of national retailers including Dominos, William Hill, Bath Travel, Greggs and NatWest Bank together with a host of local independent traders.

The centre benefits from its own free car park, a regular bus service and its own railway station linking with the city centre and other destinations.