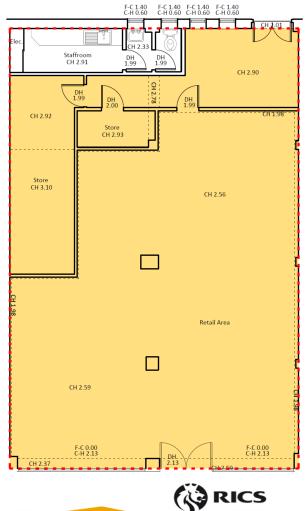

### Description

2 St Thomas Centre comprises a good sized sales area to the front with staff and storage area to the rear. The rear has been sub divided into three separate storage areas, staff WC and kitchenette. There is rear access with space for loading and a bin store.

## Accommodation

The Net Internal Area is:

1,534 sq ft / 142.55 sq m