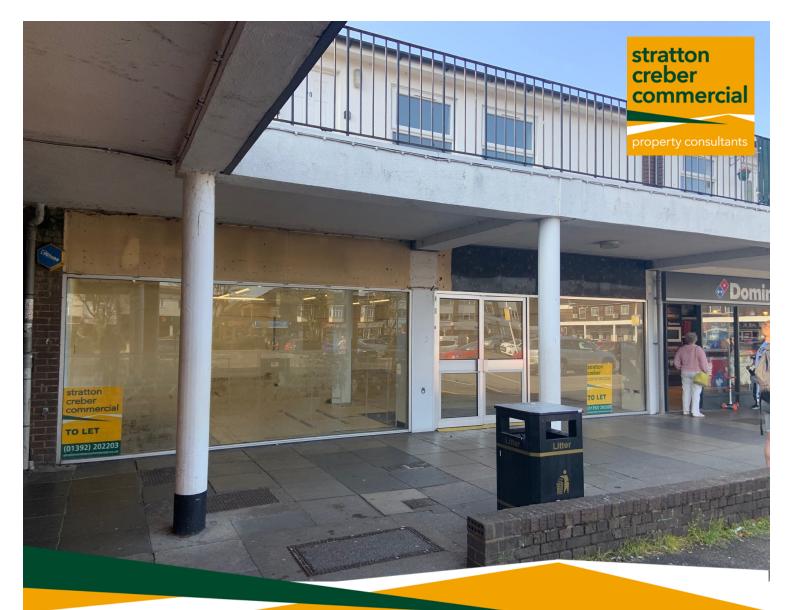

#### Location

The premises are prominently positioned within the popular and well established St Thomas neighbourhood shopping centre situated in Cowick Street in the residential suburb of St Thomas, approximately 1 mile from the city centre of Exeter.

### Description

2 St Thomas Centre comprises a good sized sales area to the front with staff and storage area to the rear. The rear has been sub divided into three separate storage areas, staff WC and kitchenette. There is rear access with space for loading and a bin store.

The sales area has strip lighting, tiled flooring and benefits from air conditioning and large glazed frontage.