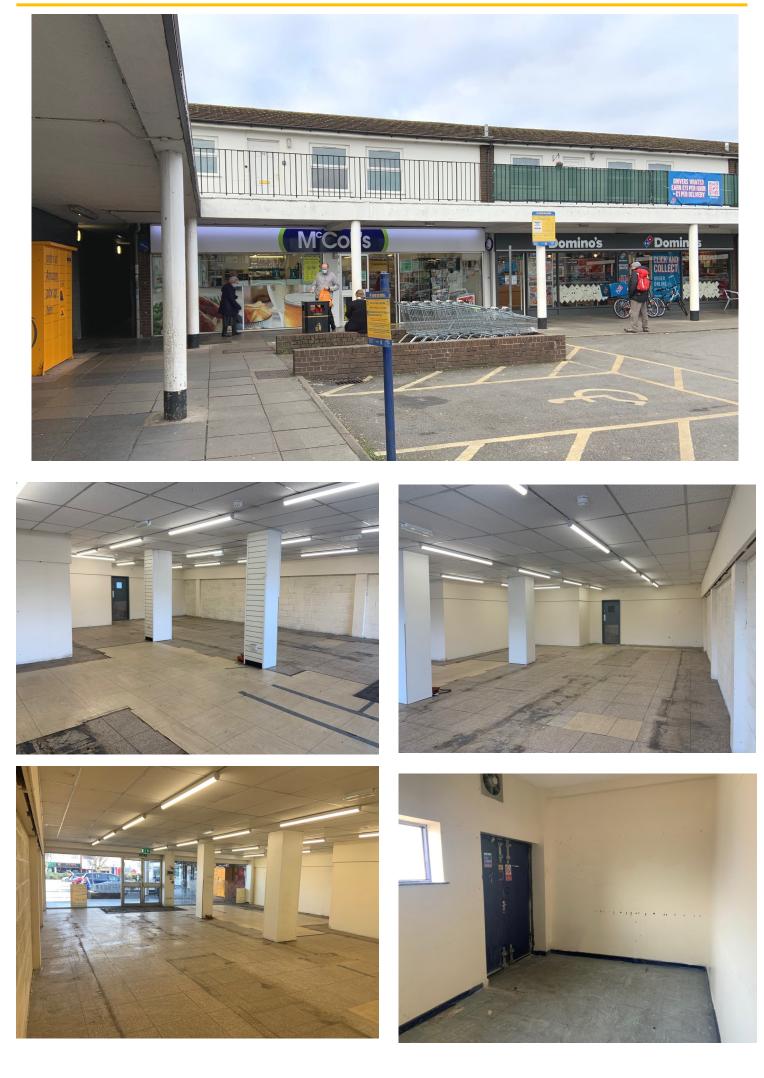

### Description

2 St Thomas Centre comprises a good sized sales area to the front with staff and storage area to the rear. The rear has been sub divided into three separate storage areas, staff WC and kitchenette. There is rear access with space for loading and a bin store.

The sales area has strip lighting, tiled flooring and benefits from air conditioning and large glazed frontage.