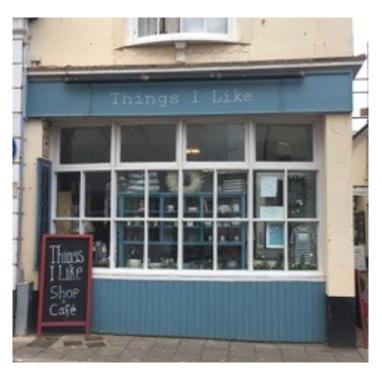

## Description

Dove House comprises a ground floor lock up café with seating / sales area to the front with kitchen and wc's to the rear.

The property benefits from wood effect laminate flooring, spot lighting and air conditioning.