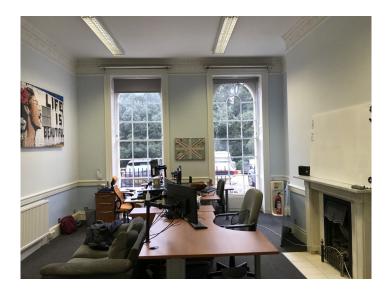

# Description

3 Barnfield Crescent is a period mid-terraced office building providing office accommodation on 5 floors. The ground floor suite is currently available, comprising two connecting rooms: a main office to the front plus a smaller rear room both can be independently accessed from the main communal corridor. The offices feature large period windows, ornate moldings, picture rails, built in storage and character fireplaces. A WC and kitchenette are accessed from the main corridor and are for the sole use of this suite.