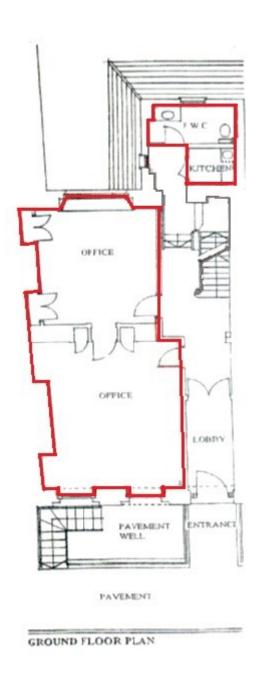

# Description

3 Barnfield Crescent is a period mid-terraced office building providing office accommodation on 5 floors. The ground floor suite is currently available, comprising two connecting rooms: a main office to the front plus a smaller rear room both can be independently accessed from the main communal corridor. The offices feature large period windows, ornate moldings, picture rails, built in storage and character fireplaces. A WC and kitchenette are accessed from the main corridor and are for the sole use of this suite.

# Accommodation

The approximate net internal area including kitchen is:

# 561 sq ft / 52.1 sq m