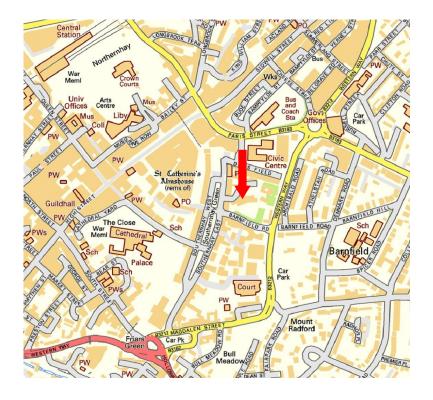

# Location

Barnfield Crescent is a prestigious private crescent just off Strictly by appointment through the sole agents: Southernhay in Exeter's prime office location. Barnfield Crescent provides a pleasant working environment with a grassed area to the front and is a short walk from the shops, cafés and restaurants in Princesshay and the High Street.