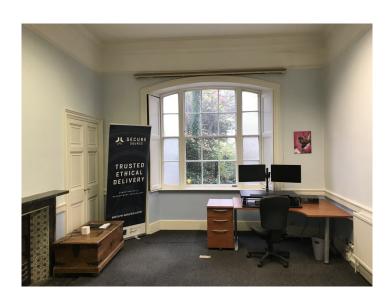

# Description

3 Barnfield Crescent is a period mid-terraced office building providing office accommodation on 5 floors. The ground floor suite is currently available, comprising two connecting rooms: a main office to the front plus a smaller rear room both can be independently accessed from the main communal corridor. The offices feature large period windows, ornate moldings, picture rails, built in storage and character fireplaces. A WC and kitchenette are accessed from the main corridor and are for the sole use of this suite.