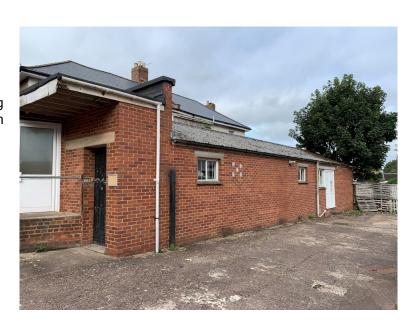

# Description

The property comprises a warehouse/storage unit with a gross internal area of approximately: 84 sq m / 904 sq ft . The unit has been used for storage but may suit workshop use. There is a single w/c.

The unit is accessed from Fore Street via a shared drive, and has loading and unloading rights from the yard. An adjacent canopy, suitable for parking or storage, may be available with the unit by separate agreement.