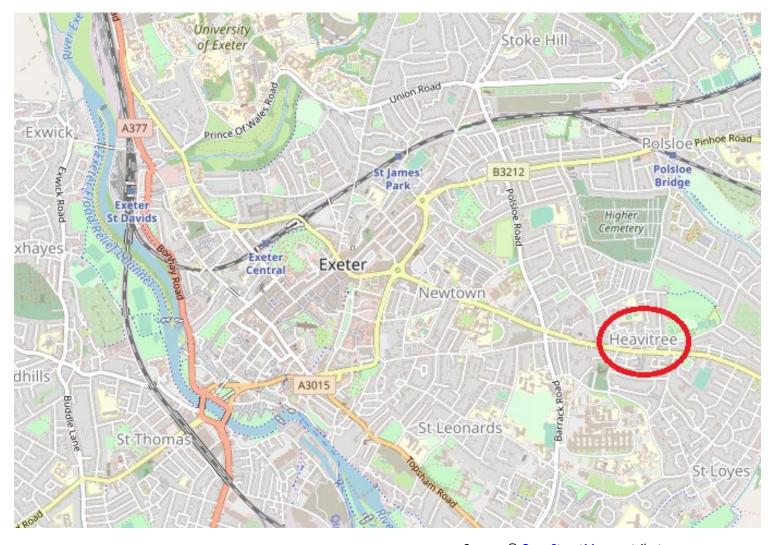

#### Location

The property is located to the rear of the Sue Ryder unit on Fore Street about 1 mile to the west of Exeter city centre. Fore Street is the main route from the city centre to the M5 motorway at Junctions 29 and 30 which are approximately 3 miles away.