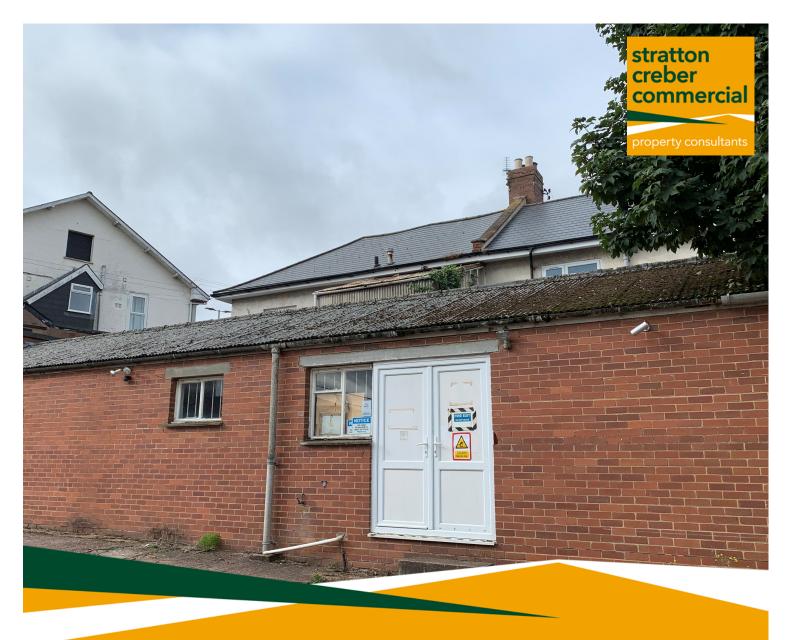

# To let

Viewing by prior appointment with Jonathan Ling MSc MRICS or Tom Churchward MSc

(01392) 202203

jonathan@sccexeter.co.uk tom@sccexeter.co.uk Workshop unit to the rear of 51 Fore Street, Heavitree, Exeter, EX1 2RJ

Self contained workshop close to city centre

100% rates relief for eligible occupiers\*

Gross Internal Area (GIA) approximately 84m<sup>2</sup> (904 sq ft)

Adjacent parking for 1 car

To let: £5,500 per annum

# Description

The property comprises a warehouse/storage unit with a gross internal area of approximately: 84 sq m / 904 sq ft . The unit has been used for storage but may suit workshop use. There is a single w/c.