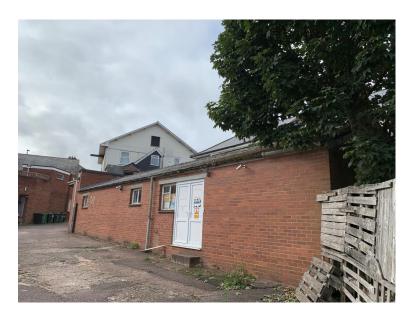

# Description

The property comprises a warehouse/storage unit with a gross internal area of approximately: 84 sq m / 904 sq ft . The unit has been used for storage but may suit workshop use. There is a single w/c.

The unit is accessed from Fore Street via a shared drive, and has loading and unloading rights from the yard. An adjacent canopy, suitable for parking or storage, may be available with the unit by separate agreement.