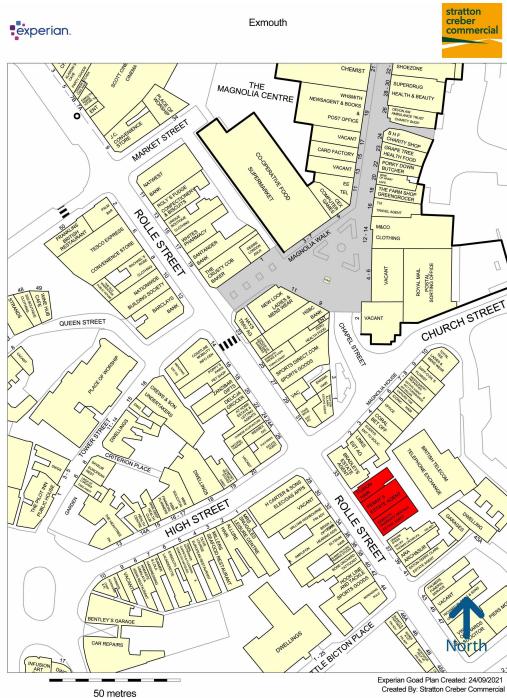

#### Location

The property is situated in a busy position within the heart of the town centre close to the main Magnolia Shopping Centre. There are a variety of both independent and national traders nearby. Exmouth offers a wide range of shops, schools, restaurants and leisure activities along with miles of sandy beaches and access to the Jurassic coastline.

Exmouth is very accessible by road being just 8 miles south of the M5 and benefits from its own railway station providing regular services to Exeter linking with Bristol, London and national links.

The town has a population of 34,000 and a catchment population of 132,000. The town has an all year round trade and benefits from an influx of tourists in the summer months.