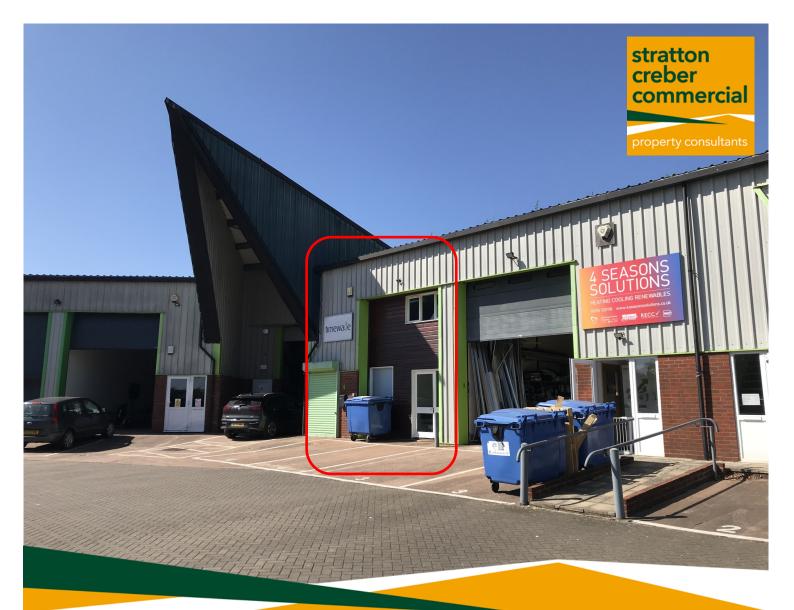

## Unit 4, Skyways Units, Exeter Airport Business Park, Exeter, Devon, EX5 2UL

#### Description

Unit 4 is a mid-terrace industrial/warehouse unit, with manual loading door and separate glazed pedestrian door. To the rear of the unit is a disabled WC and a tea point, and the unit is otherwise offered in shell condition following removal of the current occupier's fit-out.

Externally, the unit has 3 allocated parking spaces in the share car park.