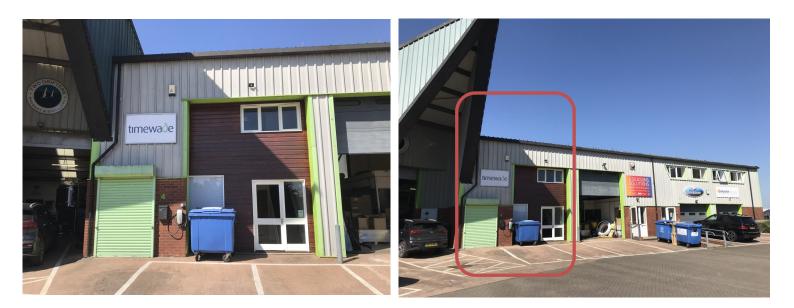

#### Description

Unit 4 is a mid-terrace industrial/warehouse unit, with manual loading door and separate glazed pedestrian door. To the rear of the unit is a disabled WC and a tea point, and the unit is otherwise offered in shell condition following removal of the current occupier's fit-out.

Externally, the unit has 3 allocated parking spaces in the share car park.