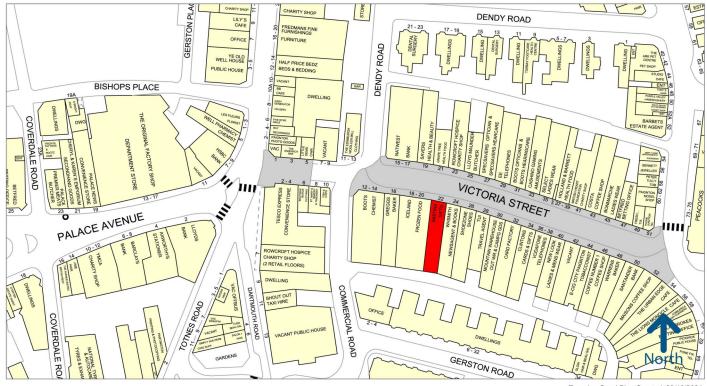

The premises are situated in 100% prime pitch within Victoria Street adjacent to Iceland and WH Smith and close to Boots the Chemist, SpecSavers, Tui, Greggs, Nat West Bank and Tesco Express.