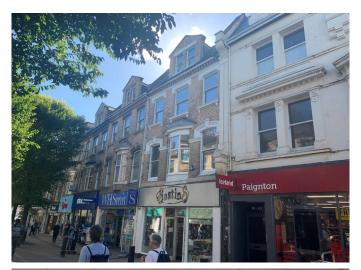

The premises are situated in 100% prime pitch within Victoria Street adjacent to Iceland and WH Smith and close to Boots the Chemist, SpecSavers, Tui, Greggs, Nat West Bank and Tesco Express.

### Description

The premises are arranged over basement, ground and three upper floors.

The property benefits from a service lane and rear loading.