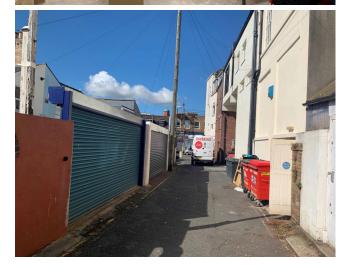

### Description

The premises are arranged over basement, ground and three upper floors.

The property benefits from a service lane and rear loading.