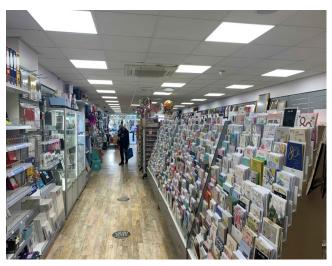

### Description

The premises are arranged over basement, ground and three upper floors.

The property benefits from a service lane and rear loading.

### Accommodation

property comprises the following approximate dimensions and floor areas:

| Description        | Sq.m     | Sq.ft       |
|--------------------|----------|-------------|
| Gross frontage     | 6.3m     | 20ft 8in    |
| Net frontage       | 5.46m    | 17ft 11in   |
| Internal width     | 5.69m    | 18ft 8in    |
| Narrowing to       | 5.28m    | 17ft 4in    |
| Shop Depth         | 25.09    | 82ft 4in    |
| Built depth        | 30.02    | 98 ft 6in   |
| Ground floor sales | 147 sq m | 1,589 sq ft |
| Rear store/office  | 8 sq m   | 88 sq ft    |
| Basement store     | 69 sq m  | 744 sq ft   |
| First floor        | 152 sq m | 1,635 sq ft |
| Second floor       | 32 sq m  | 340 sq ft   |
| Third floor        | 39 sq m  | 417 sq ft   |
| Total              | 447      | 4,812       |