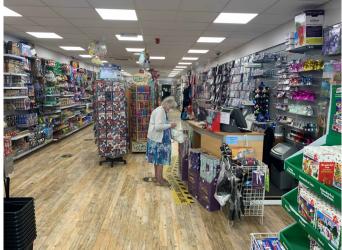

### Description

The premises are arranged over basement, ground and three upper floors.

The property benefits from a service lane and rear loading.

### Accommodation

property comprises the following approximate dimensions and floor areas:

| Description        | Sq.m     | Sq.ft       |
|--------------------|----------|-------------|
| Gross frontage     | 6.3m     | 20ft 8in    |
| Net frontage       | 5.46m    | 17ft 11in   |
| Internal width     | 5.69m    | 18ft 8in    |
| Narrowing to       | 5.28m    | 17ft 4in    |
| Shop Depth         | 25.09    | 82ft 4in    |
| Built depth        | 30.02    | 98 ft 6in   |
| Ground floor sales | 147 sq m | 1,589 sq ft |
| Rear store/office  | 8 sq m   | 88 sq ft    |
| Basement store     | 69 sq m  | 744 sq ft   |
| First floor        | 152 sq m | 1,635 sq ft |
| Second floor       | 32 sq m  | 340 sq ft   |
| Third floor        | 39 sq m  | 417 sq ft   |
| Total              | 447      | 4,812       |