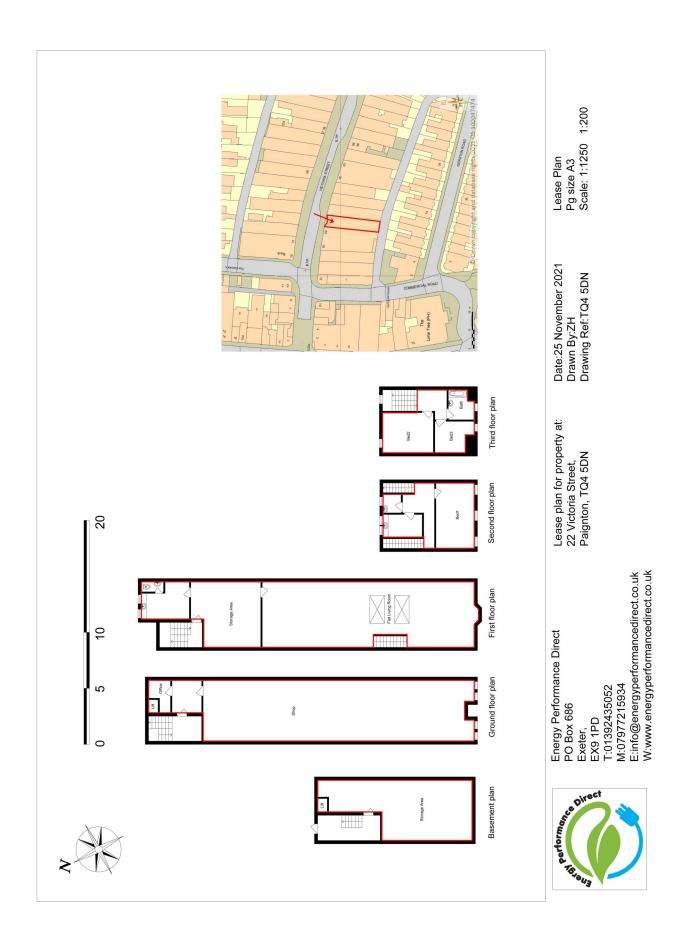

### Description

The premises are arranged over basement, ground and three upper floors.

The property benefits from a service lane and rear loading.

### Accommodation

property comprises the following approximate dimensions and floor areas:

| Description        | Sq.m     | Sq.ft       |
|--------------------|----------|-------------|
| Gross frontage     | 6.3m     | 20ft 8in    |
| Net frontage       | 5.46m    | 17ft 11in   |
| Internal width     | 5.69m    | 18ft 8in    |
| Narrowing to       | 5.28m    | 17ft 4in    |
| Shop Depth         | 25.09    | 82ft 4in    |
| Built depth        | 30.02    | 98 ft 6in   |
| Ground floor sales | 147 sq m | 1,589 sq ft |
| Rear store/office  | 8 sq m   | 88 sq ft    |
| Basement store     | 69 sq m  | 744 sq ft   |
| First floor        | 152 sq m | 1,635 sq ft |
| Second floor       | 32 sq m  | 340 sq ft   |
| Third floor        | 39 sq m  | 417 sq ft   |
| Total              | 447      | 4,812       |