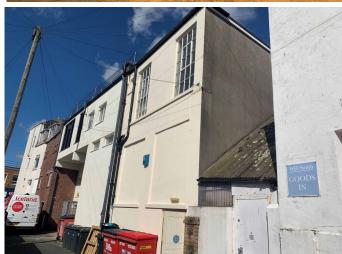

### Description

The premises are arranged over basement, ground and three upper floors.

The property benefits from a service lane and rear loading.

### Accommodation

property comprises the following approximate dimensions and floor areas:

| Description        | Sq.m     | Sq.ft       |
|--------------------|----------|-------------|
| Gross frontage     | 6.3m     | 20ft 8in    |
| Net frontage       | 5.46m    | 17ft 11in   |
| Internal width     | 5.69m    | 18ft 8in    |
| Narrowing to       | 5.28m    | 17ft 4in    |
| Shop Depth         | 25.09    | 82ft 4in    |
| Built depth        | 30.02    | 98 ft 6in   |
| Ground floor sales | 147 sq m | 1,589 sq ft |
| Rear store/office  | 8 sq m   | 88 sq ft    |
| Basement store     | 69 sq m  | 744 sq ft   |
| First floor        | 152 sq m | 1,635 sq ft |
| Second floor       | 32 sq m  | 340 sq ft   |
| Third floor        | 39 sq m  | 417 sq ft   |
| Total              | 447      | 4,812       |