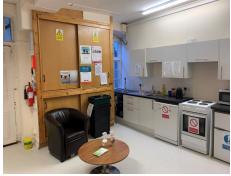

#### Description

The property comprises a detached Grade II\* Listed early 18th Century Georgian former merchants town house on Phoenix Lane and has recently been occupied as offices by Ashfords Solicitors.

The accommodation in the main building is arranged on 4 floors including basement and has been extended over recent years with a modern wing of additional office accommodation. The property is well presented with a number of original features and benefits from electric night storage heaters together with fire and intruder alarm systems.

The accommodation provides a number of cellular offices with kitchens, male and female wc facilities and stores.

See attached floor plans.

There is secured car parking to the front and rear for approximately 35 cars.