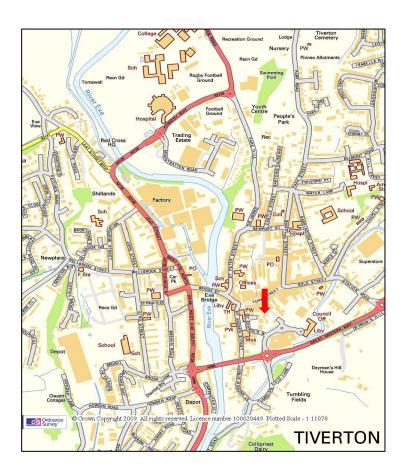

#### Location

Gotham House, is situated within the heart of the town centre close to the main shopping area of Fore Street, next to the short term pay and display car park and within easy walking distance of the Bus Station. Nearby occupiers include M & S Foodstore, Phoenix Lane NHS Trust, The Premier Inn and a number of smaller businesses.

Tiverton is an established market town with a population of approx 16,000 situated about 16 miles north east of Exeter and 15 miles south west of Taunton. The town is easily reached by the North Devon Link Road which joins the M5 Motorway at Junction 27 some 6 miles to the south.