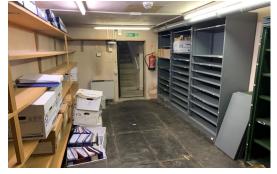

The accommodation in the main building is arranged on 4 floors including basement and has been extended over recent years with a modern wing of additional office accommodation. The property is well presented with a number of original features and benefits from electric night storage heaters together with fire and intruder alarm systems.

The accommodation provides a number of cellular offices with kitchens, male and female wc facilities and stores.

See attached floor plans.

There is secured car parking to the front and rear for approximately 35 cars.