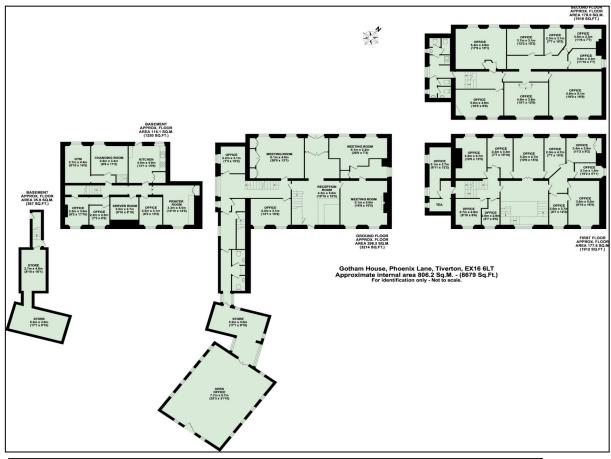

The accommodation provides a number of cellular offices with kitchens, male and female wc facilities and stores.

See attached floor plans.

There is secured car parking to the front and rear for approximately 35 cars.

#### Accommodation

The property comprises the following approximate floor area:

| Description       | Sq ft | Sq.m  |
|-------------------|-------|-------|
| Ground floor      | 3,214 | 298.5 |
| First floor       | 1,912 | 177.6 |
| Second floor      | 1,916 | 178   |
| Basement          | 1,637 | 154   |
| TOTAL FLOOR AREA: | 8,679 | 806.2 |