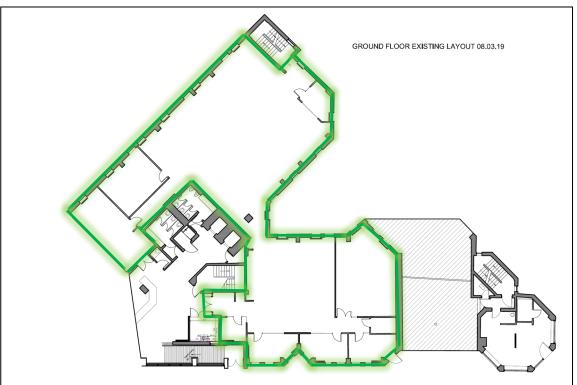

# Accommodation

The suites available are accessed via the ground floor lobby, with upper floors accessed by stairs and two passenger lifts, each suite shares WC facilities (including disabled) on the same floor as well as shower facilities in the building.

The suites have raised access flooring, suspended ceilings with integrated lighting, opening double-glazed windows, and a fitted kitchen.

Beaufort House suites are predominantly open plan with partitioning to create meeting rooms and private offices.