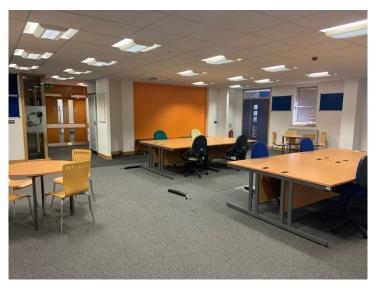

# Accommodation

The suites available are accessed via the ground floor lobby, with upper floors accessed by stairs and two passenger lifts, each suite shares WC facilities (including disabled) on the same floor as well as shower facilities in the building.

The suites have raised access flooring, suspended ceilings with integrated lighting, opening double-glazed windows, and a fitted kitchen.

Beaufort House suites are predominantly open plan with partitioning to create meeting rooms and private offices.