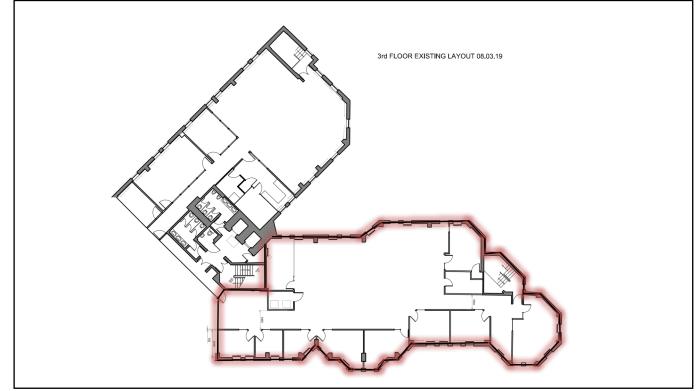

# Accommodation

The suites available are accessed via the ground floor lobby, with upper floors accessed by stairs and two passenger lifts, each suite shares WC facilities (including disabled) on the same floor as well as shower facilities in the building.

The suites have raised access flooring, suspended ceilings with integrated lighting, opening double-glazed windows, and a fitted kitchen.

Beaufort House suites are predominantly open plan with partitioning to create meeting rooms and private offices.