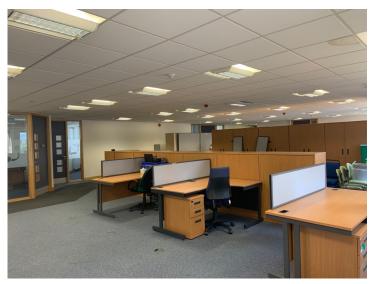

# Accommodation

The suites available are accessed via the ground floor lobby, with upper floors accessed by stairs and two passenger lifts, each suite shares WC facilities (including disabled) on the same floor as well as shower facilities in the building.

The suites have raised access flooring, suspended ceilings with integrated lighting, opening double-glazed windows, and a fitted kitchen.

Beaufort House suites are predominantly open plan with partitioning to create meeting rooms and private offices.