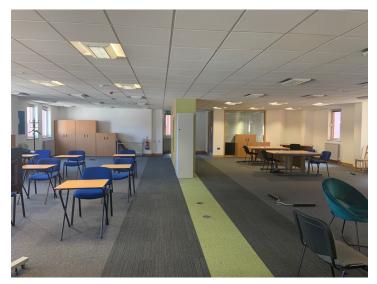

# Accommodation

The suites available are accessed via the ground floor lobby, with upper floors accessed by stairs and two passenger lifts, each suite shares WC facilities (including disabled) on the same floor as well as shower facilities in the building.

The suites have raised access flooring, suspended ceilings with integrated lighting, opening double-glazed windows, and a fitted kitchen.

Beaufort House suites are predominantly open plan with partitioning to create meeting rooms and private offices.