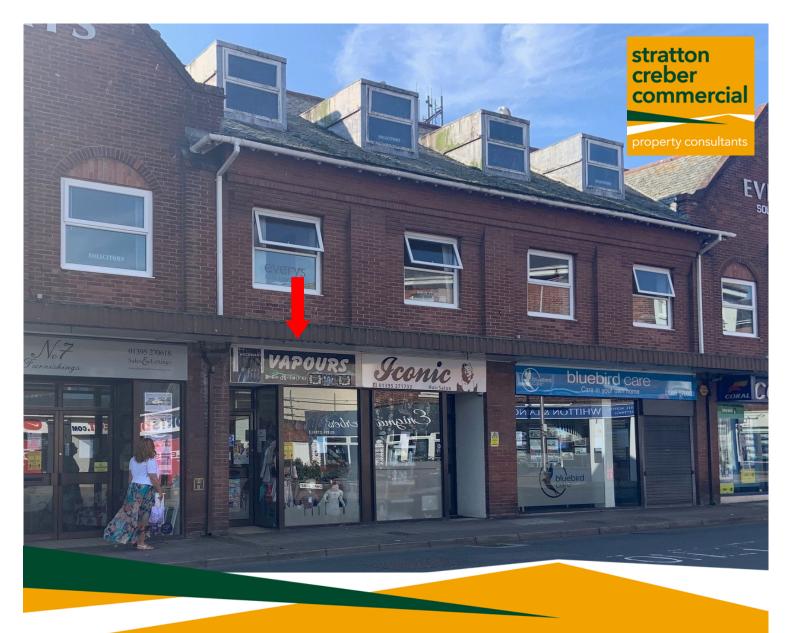

# 6 Magnolia House, Church Street, Exmouth, Devon, EX8 1PE

Ground floor lock up shop

Town centre location

336 sq ft / 31.21 sq m

New lease available

100% Business Rates Relief

To let: £6,000 per annum

strattoncrebercommercial.co.uk

#### Location

The property is situated within the heart of the town centre amongst national retailers including the Co-op, M & Co, Sports Direct, New Look, Superdrug and Boots The Chemist.

The town is also well represented by independent traders, restaurants, pubs and estate agents.

# Description

6 Magnolia House comprises a ground floor lock up with store and WC to the rear. This property benefits from suspended ceiling, LED lighting and carpeting throughout.