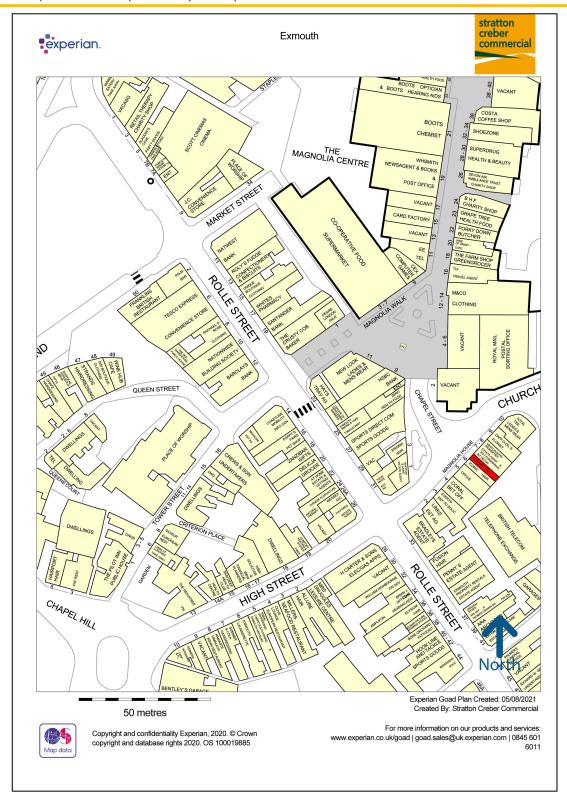

#### Location

The property is situated within the heart of the town centre amongst national retailers including the Co-op, M & Co, Sports Direct, New Look, Superdrug and Boots The Chemist.

The town is also well represented by independent traders, restaurants, pubs and estate agents.

Exmouth is a popular seaside town in East Devon with a population of approx. 34,000 and a catchment population of 130,000 which benefits from substantial seasonal boosts each year.

The two main car parks within the town centre are within easy walking distance.