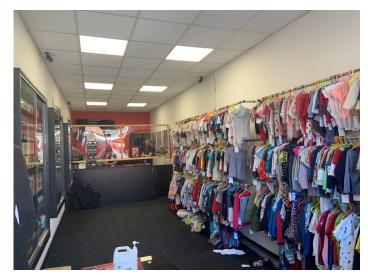

# Description

6 Magnolia House comprises a ground floor lock up with store and WC to the rear. This property benefits from suspended ceiling, LED lighting and carpeting throughout.

### Accommodation

The approximate internal floor area is:

31.21 sq m / 336 sq ft.