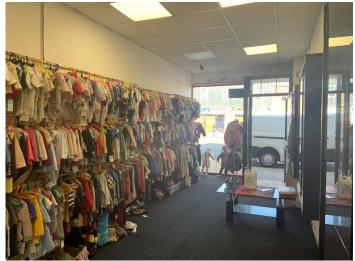

# Description

6 Magnolia House comprises a ground floor lock up with store and WC to the rear. This property benefits from suspended ceiling, LED lighting and carpeting throughout.

### Accommodation

The approximate internal floor area is:

31.21 sq m / 336 sq ft.