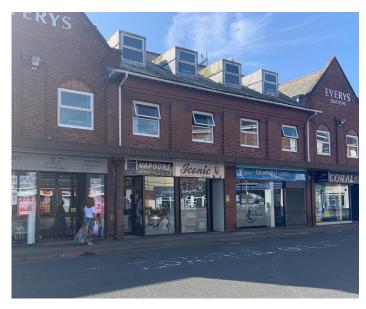

# 6 Magnolia House, Church Street, Exmouth, Devon, EX8 1PE

Ground floor lock up shop

Town centre location

336 sq ft / 31.21 sq m

New lease available

100% Business Rates Relief

To let: £6,000 per annum

strattoncrebercommercial.co.uk

#### Location

The property is situated within the heart of the town centre amongst national retailers including the Co-op, M & Co, Sports Direct, New Look, Superdrug and Boots The Chemist.

The town is also well represented by independent traders, restaurants, pubs and estate agents.

# Description

6 Magnolia House comprises a ground floor lock up with store and WC to the rear. This property benefits from suspended ceiling, LED lighting and carpeting throughout.