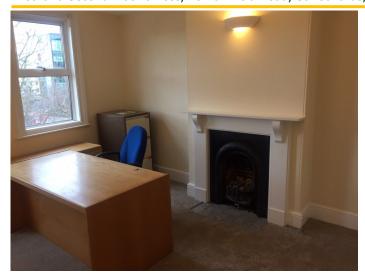

# Description

15 Barnfield Road is a period building in the elegant St Leonards district. The ground floor is occupied by a firm of solicitors, and the upper floors are offered.

The first and second floors offer a total of 6 office rooms, sharing WC and tea-making facilities. The layout is show in the floor plan below.