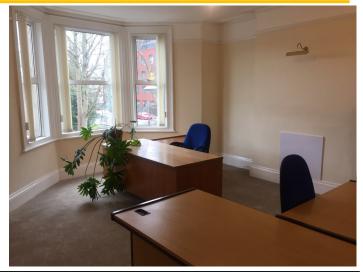

# Description

15 Barnfield Road is a period building in the elegant St Leonards district. The ground floor is occupied by a firm of solicitors, and the upper floors are offered.

The first and second floors offer a total of 6 office rooms, sharing WC and tea-making facilities. The layout is show in the floor plan below.

#### Accommodation

The offices have an approximate Net Internal Area of 827 sq.ft (76.8 sq.m).