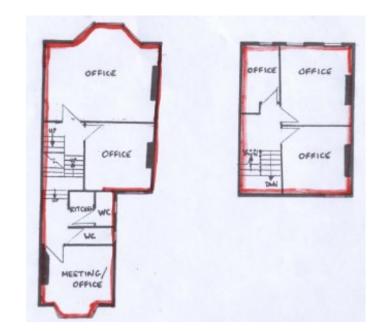

# Description

15 Barnfield Road is a period building in the elegant St Leonards district. The ground floor is occupied by a firm of solicitors, and the upper floors are offered.

The first and second floors offer a total of 6 office rooms, sharing WC and tea-making facilities. The layout is show in the floor plan below.

#### Accommodation

The offices have an approximate Net Internal Area of 827 sq.ft (76.8 sq.m).