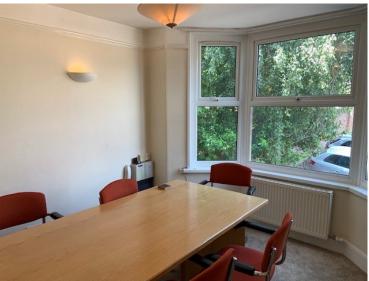

# Description

15 Barnfield Road is a period building in the elegant St Leonards district. The ground floor is occupied by a firm of solicitors, and the upper floors are offered.

The first and second floors offer a total of 6 office rooms, sharing WC and tea-making facilities. The layout is show in the floor plan below.