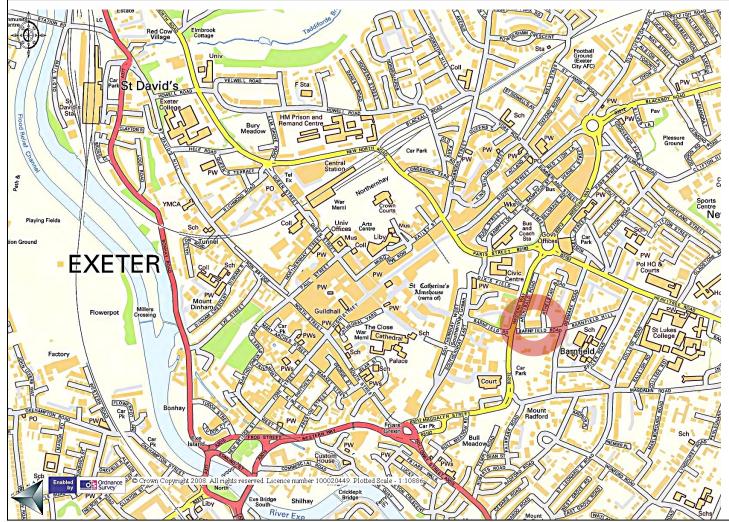

#### Location

15 Barnfield Road is situated just off Western Way (the city's inner bypass), a short distance from Southernhay, Exeter's prime office location and close to the city centre's prime retail districts of Princessshay and High Street and the Cathedral Green.

There is short stay on-street parking outside the property as well as larger car parks at Princesshay and Magdalen Road a short distance away.