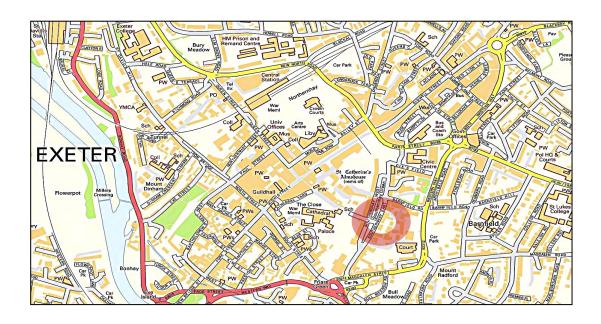

#### Location

This property is located in the heart of the Central Business District, a short distance the principle shopping areas of Princesshay and the High Street and the cafes and restaurants of Bedford Square and Cathedral Green.

Southernhay is Exeter's prime central office location, comprising terraced Georgian building on either side of mature gardens. Occupiers include accountants, solicitors, and surveyors as well as hotels, a wine bar and restaurant.

The offices are well positioned for access to the large public car parks, on street car parking to the front of the property and public transport links are a short distance away.