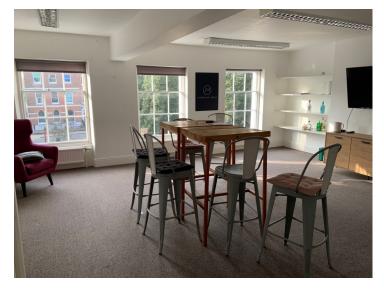

The second floor suite is a light and airy space comprising a large office with kitchenette and a smaller meeting room to the rear and two offices to the front over looking Southernhay Gardens. The suite is carpeted throughout with strip lighting, central heating and intercom.