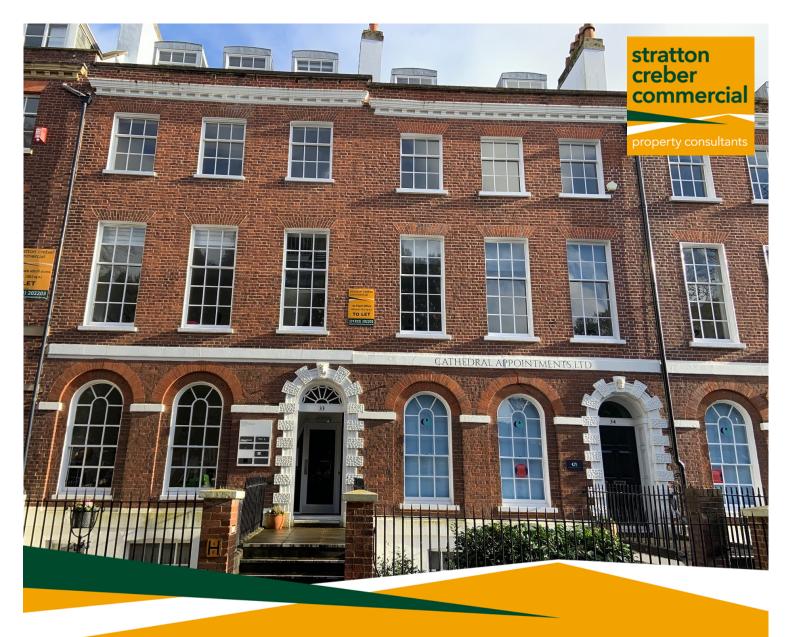

# Second Floor, 33 - 35 Southernhay East, Exeter, Devon, EX1 1NS

Second floor office suite in the central business district

Approx: 144.28 sq m/ 1,553 sq ft

New lease available

To let: £12,500 plus VAT per annum

# Description

33—35 Southernhay East is a 1950s purpose-built office building which, while retaining the outward appearance of a period building, has the benefits of a more modern building including more flexible floor layouts and lift access.