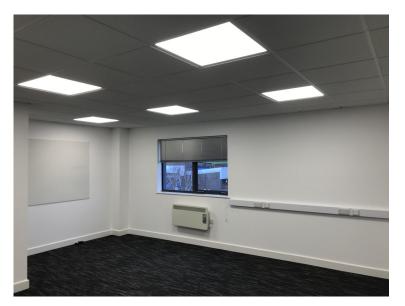

### Description

Alphinbrook Business Centre provides well appointed first floor office space with sizes to suit from 1—6 work stations. The offices share WC's and a kitchen with sink, dishwasher and allocated cupboards for each office. There is also a shared meeting room reserved through a booking system on a first come first served basis at no extra charge.