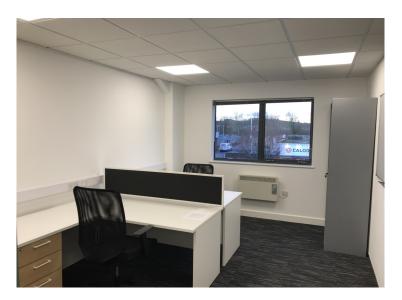

### Description

Alphinbrook Business Centre provides well appointed first floor office space with sizes to suit from 1—6 work stations. The offices share WC's and a kitchen with sink, dishwasher and allocated cupboards for each office. There is also a shared meeting room reserved through a booking system on a first come first served basis at no extra charge.