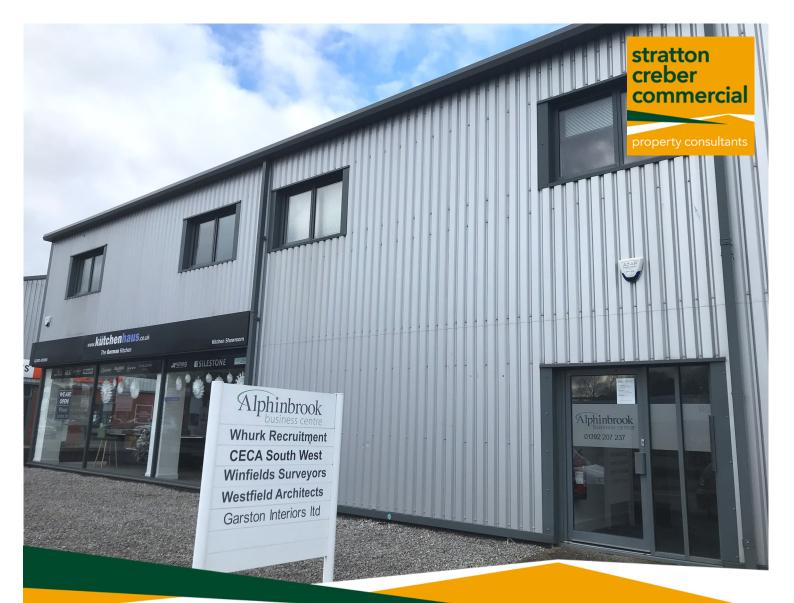

#### Location

The property is situated on Alphinbrook Road, a through road on Marsh Barton, Exeter's prime estate for trade counter and showroom occupiers. Marsh Barton is situated off one of the main arterial routes into Exeter with access via the A30 to Junction 31 of the M5 Motorway. Park & Ride buses (every 10 minutes at peak times) stop near the unit and provide easy access from the unit to the city centre.

### Description

Alphinbrook Business Centre provides well appointed first floor office space with sizes to suit from 1—6 work stations. The offices share WC's and a kitchen with sink, dishwasher and allocated cupboards for each office. There is also a shared meeting room reserved through a booking system on a first come first served basis at no extra charge.