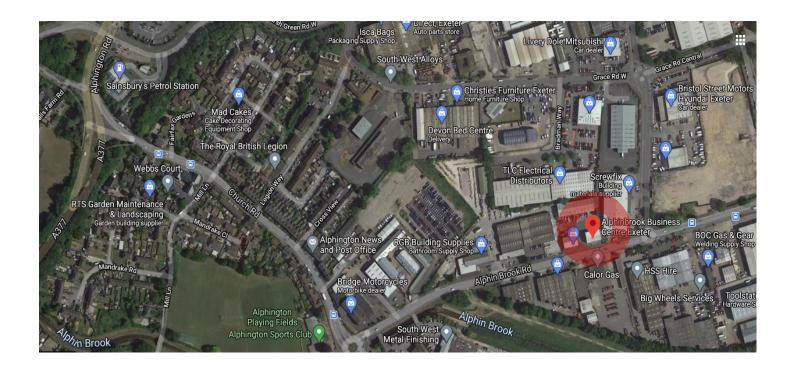

#### Location

The property is situated on Alphinbrook Road, a through road on Marsh Barton, Exeter's prime estate for trade counter and showroom occupiers. Marsh Barton is situated off one of the main arterial routes into Exeter with access via the A30 to Junction 31 of the M5 Motorway. Park & Ride buses (every 10 minutes at peak times) stop near the unit and provide easy access from the unit to the city centre.