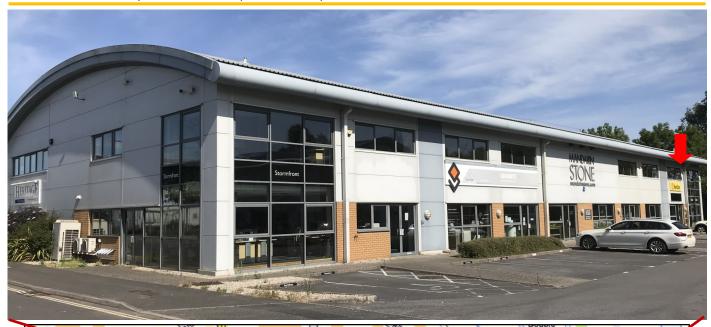

### Description

The Newton Centre was built by Rok Developments in 2006, and is a terrace of units which are in showroom/ warehouse and office uses. Unit 5B is a first floor office unit at the end of the terrace, with windows to two elevations. It is accessed via a shared front door and lobby, and dedicated stairs to the first floor.

The unit has a modern office fit-out which includes comfort cooling, gas-fired central heating, ample data VAT is applicable to the rent and service charge. and power sockets via raised access flooring, suspended ceiling with recessed cat-2 lighting and carpets.