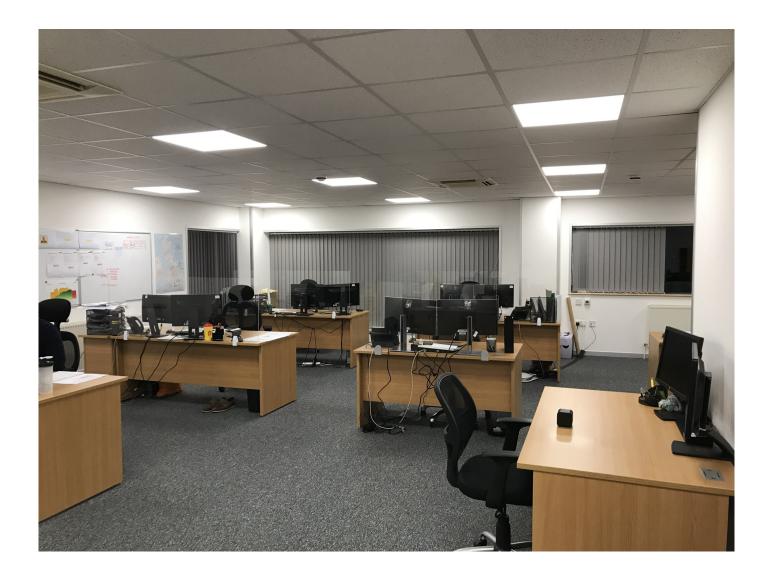

The unit has a modern office fit-out which includes comfort cooling, gas-fired central heating, ample data VAT is applicable to the rent and service charge. and power sockets via raised access flooring, suspended ceiling with recessed cat-2 lighting and carpets.