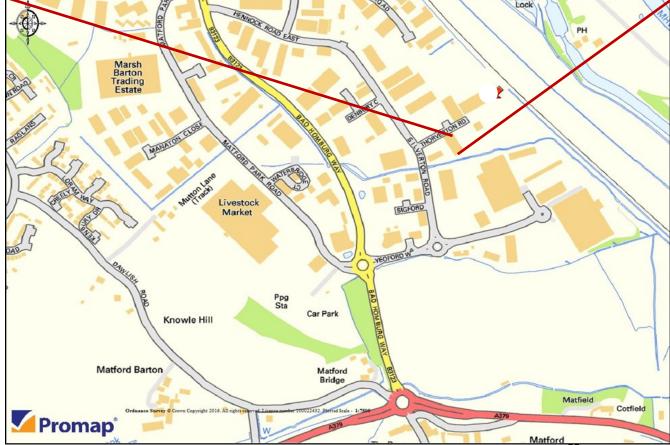

#### Location

around 2.5 miles south-west of the city centre. It has Aroad links to the M5 motorway and the national road network.

The Newton Centre is situated on Thorverton Road. leading off Silverton Road, which is the main road through the estate.