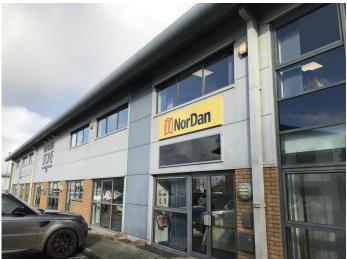

### Description

The Newton Centre was built by Rok Developments in 2006, and is a terrace of units which are in showroom/ warehouse and office uses. Unit 5B is a first floor office unit at the end of the terrace, with windows to two elevations. It is accessed via a shared front door and lobby, and dedicated stairs to the first floor.