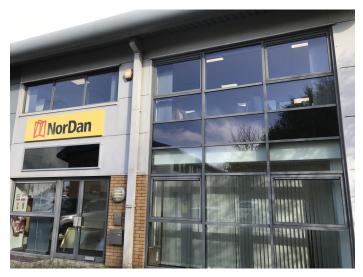

### Description

The Newton Centre was built by Rok Developments in 2006, and is a terrace of units which are in showroom/ warehouse and office uses. Unit 5B is a first floor office unit at the end of the terrace, with windows to two elevations. It is accessed via a shared front door and lobby, and dedicated stairs to the first floor.