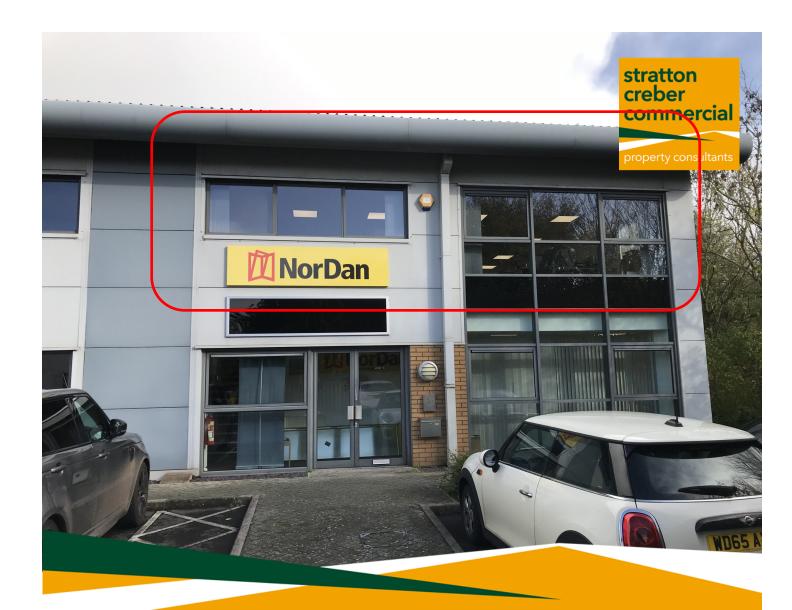

# To let

5B The Newton Centre, Thorverton Road, Matford Park, Exeter, Devon, EX2 8GN

Viewing by prior appointment with Jonathan Ling

(01392) 202203

jonathan@sccexeter.co.uk

Modern office unit, suiting variety of commercial uses

### Description

The Newton Centre was built by Rok Developments in 2006, and is a terrace of units which are in showroom/ warehouse and office uses. Unit 5B is a first floor office unit at the end of the terrace, with windows to two elevations. It is accessed via a shared front door and lobby, and dedicated stairs to the first floor.