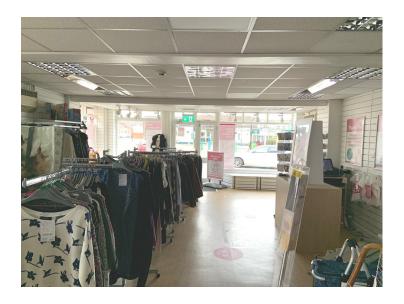

# Description

The property comprises ground floor shop with rear courtyard and exterior storeroom together with first floor offices, storage, staff kitchen and w/c facilities.

The property benefits from side access for loading.

### Accommodation

The property comprises the following approximate floor areas:

| Description                                                               | Sq.ft | Sq.m |
|---------------------------------------------------------------------------|-------|------|
| Ground floor shop                                                         | 630   | 58.5 |
| Rear exterior store                                                       | 393   | 36.5 |
| First floor two offices/store rooms, kitchen and shower and wc facilities | 494   | 46   |
| TOTAL:                                                                    | 1,517 | 141  |