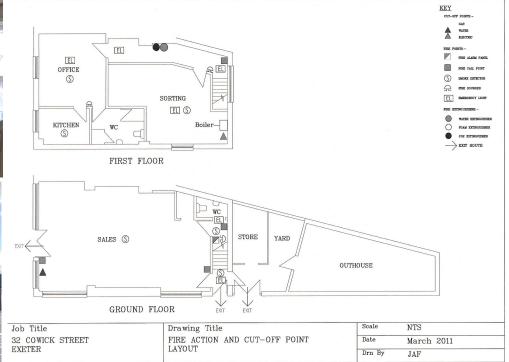

# Description

The property comprises ground floor shop with rear courtyard and exterior storeroom together with first floor offices, storage, staff kitchen and w/c facilities.

The property benefits from side access for loading.

### Accommodation

The property comprises the following approximate floor areas:

| Description                                                               | Sq.ft | Sq.m |
|---------------------------------------------------------------------------|-------|------|
| Ground floor shop                                                         | 630   | 58.5 |
| Rear exterior store                                                       | 393   | 36.5 |
| First floor two offices/store rooms, kitchen and shower and wc facilities | 494   | 46   |
| TOTAL:                                                                    | 1,517 | 141  |