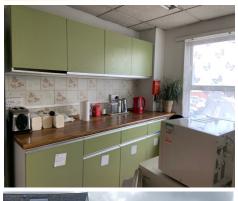

# Description

The property comprises ground floor shop with rear courtyard and exterior storeroom together with first floor offices, storage, staff kitchen and w/c facilities.

The property benefits from side access for loading.

### Accommodation

The property comprises the following approximate floor areas:

| Description                                                               | Sq.ft | Sq.m |
|---------------------------------------------------------------------------|-------|------|
| Ground floor shop                                                         | 630   | 58.5 |
| Rear exterior store                                                       | 393   | 36.5 |
| First floor two offices/store rooms, kitchen and shower and wc facilities | 494   | 46   |
| TOTAL:                                                                    | 1,517 | 141  |