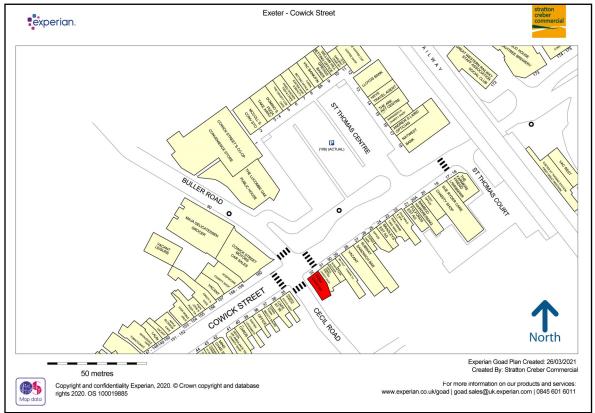

### Location

The premises benefit from a prominent and highly visible corner position immediately opposite the well-established and popular St Thomas Neighbourhood Shopping Centre within the residential suburb of St Thomas approximately 2 miles from Exeter city centre.

Cowick Street is popular with both multiple retailers and independent traders with nearby occupiers including Subway, Greggs, Sue Ryder, Co-op supermarket and NatWest Bank.