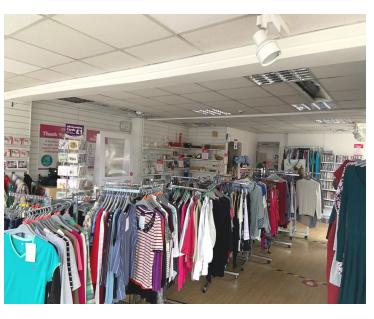

# Description

The property comprises ground floor shop with rear courtyard and exterior storeroom together with first floor offices, storage, staff kitchen and w/c facilities.

The property benefits from side access for loading.

### Accommodation

The property comprises the following approximate floor areas:

| Description                                                               | Sq.ft | Sq.m |
|---------------------------------------------------------------------------|-------|------|
| Ground floor shop                                                         | 630   | 58.5 |
| Rear exterior store                                                       | 393   | 36.5 |
| First floor two offices/store rooms, kitchen and shower and wc facilities | 494   | 46   |
| TOTAL:                                                                    | 1,517 | 141  |