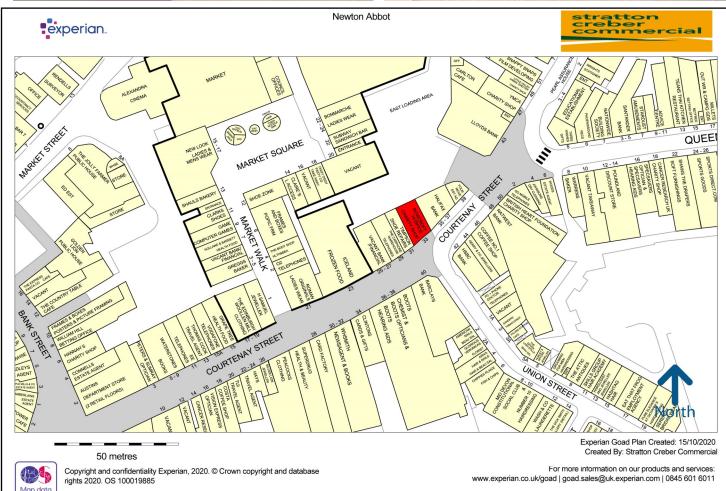

#### Location

The property occupies a highly prominent trading position on Strictly by appointment through the sole agents: the junction of Courtenay Street and Queen Street being the main shopping location within the town.

Nearby occupiers include HSBC, Barclays, Boots the Chemist, WHSmith, Iceland, Coffee #1 and British Heart Foundation.

Newton Abbot lies approximately 17 miles south of Exeter and 7 miles west of Torquay with a residential population of approximately 26,000 and a catchment in excess of 100,000.