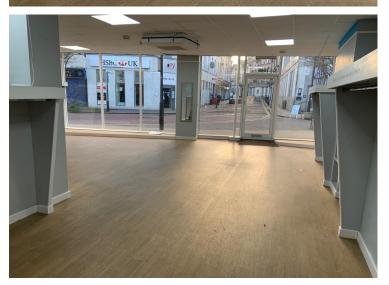

## Description

The property comprises a ground floor shop with main sales area and first floor storage and staff facilities.

Accommodation is well presented and benefits air-conditioning, suspended ceiling and wooden flooring.

#### Accommodation

Ground floor: 877sq ft (81.47 sq m) First Floor: 100 sq ft (9.29 sq m) 977 sq ft (90.8 sq m) Total: