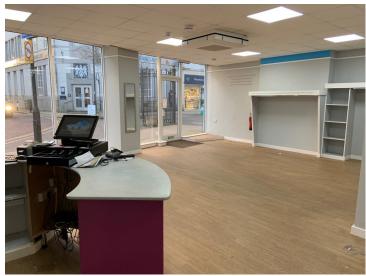

## Description

The property comprises a ground floor shop with main sales area and first floor storage and staff facilities.

Accommodation is well presented and benefits air-conditioning, suspended ceiling and wooden flooring.

#### Accommodation

Ground floor: 877sq ft (81.47 sq m) First Floor: 100 sq ft (9.29 sq m) 977 sq ft (90.8 sq m) Total: