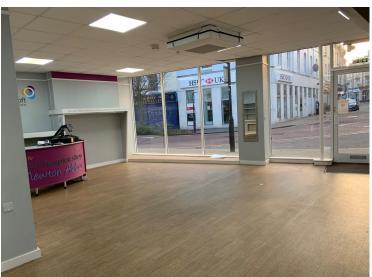

## Description

The property comprises a ground floor shop with main sales area and first floor storage and staff facilities.

Accommodation is well presented and benefits air-conditioning, suspended ceiling and wooden flooring.

#### Accommodation

Ground floor: 877sq ft (81.47 sq m) First Floor: 100 sq ft (9.29 sq m) 977 sq ft (90.8 sq m) Total: