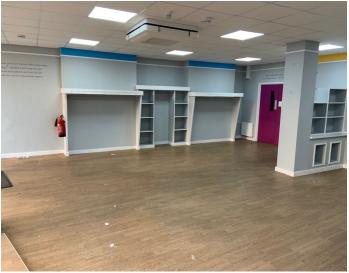

## Description

The property comprises a ground floor shop with main sales area and first floor storage and staff facilities.

Accommodation is well presented and benefits air-conditioning, suspended ceiling and wooden flooring.

#### Accommodation

Ground floor: 877sq ft (81.47 sq m) First Floor: 100 sq ft (9.29 sq m) 977 sq ft (90.8 sq m) Total: