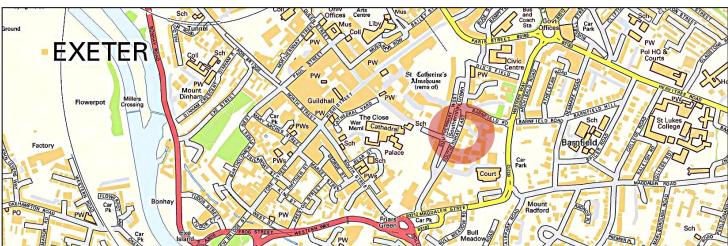

#### Location

Located within the heart of the Central Business District, a short distance from the principal shopping areas of Princesshay and High Street and the cafés and restaurants of Bedford Square and Cathedral Green.

Southernhay is the city's prime central office location, comprising terraced Georgian buildings on either side of mature gardens. Occupiers include accountants, solicitors and surveyors, as well as hotels, wine bar and restaurant.

The offices are well positioned for access to all the many large public car parks in the vicinity of Southernhay and on -street car parking is available to the front of the office.