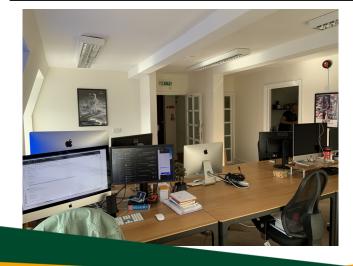

# Sommerville House, 30 Southernhay East, Exeter, Devon, EX1 1NS

Light and bright 3rd floor office suite with lift access

Purpose-built modern office with Georgian façade

Self-contained suite of 3 interconnecting rooms

## Description

Sommerville House was built in the 1950's in the style of the period Georgian buildings within the area. The offices are arranged on the third floor and accessed via a passenger lift together with a light stairwell.

The suite comprises a main office together with two further Email: offices leading off, plus kitchen and WC

The accommodation is well presented and benefits from shared gas central heating, intercom entry system, power and telecom sockets, fluorescent lighting as well as network cabling.