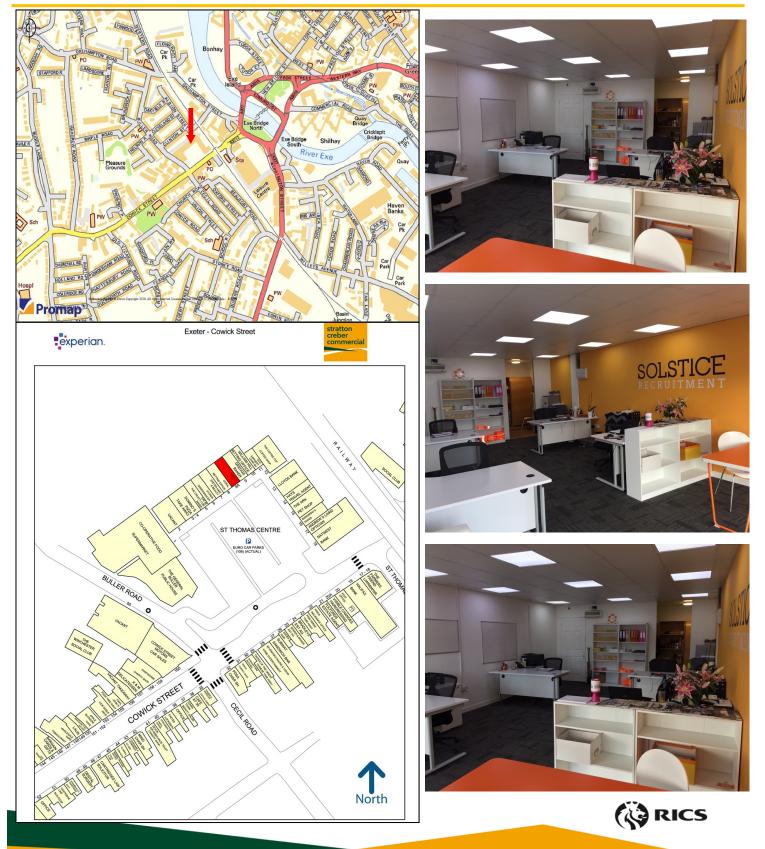

#### Location

The premises are prominently positioned within the popular VAT is chargeable on the rent. and well established St Thomas neighbourhood shopping centre situated in Cowick Street in the residential suburb of St Thomas, approximately 1 mile from the city centre of Exeter.

#### Description

The property comprises a ground floor retail/ office premises Contact: with main sales area, kitchenette and w/c.

The unit is well presented presented providing suspended ceilings, concealed lighting, modern uPVC shop front and electric blower heaters.

#### Accommodation

All areas and dimensions are approximate as follows:

| Total floor area: | 551 sa ft / 51.23 sa m |
|-------------------|------------------------|
| Shop depth:       | 35′9″ / 10.90m         |
| Net frontage:     | 12′3″ / 3.70m          |