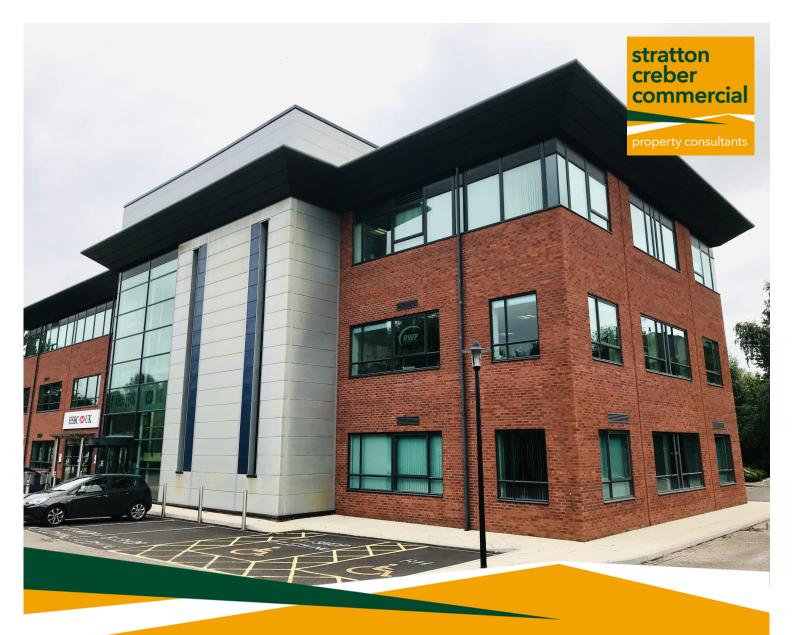

#### Location

Exeter Business Park is on the eastern edge of Exeter, adjacent to Jct 29 of the M5 motorway. Stratus House is situated close to the entrance to the Met Office, and other occupiers in the area include EDF Energy, Ashfords Solicitors and Interserve, while occupiers in the building include Bishop Fleming Accountants and HSBC.

### Description

Stratus House is one of Exeter's most modern office buildings, with spacious lobby and landings and a lift to all floors. The offices are air conditioned and has communal showers and bicycle shelter.