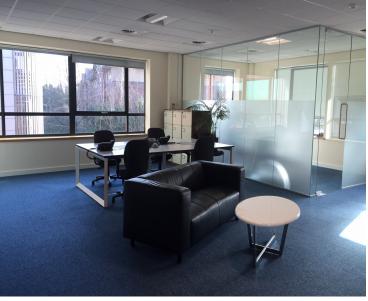

A section of a first floor suite is offered, sharing with The Robinson White Partnership (RWP) in a well-presented, open-plan office environment. The space has shared use of facilities and is furnished with 4 modern desks and telephone handsets. Shared use of an adjacent meeting room is offered.