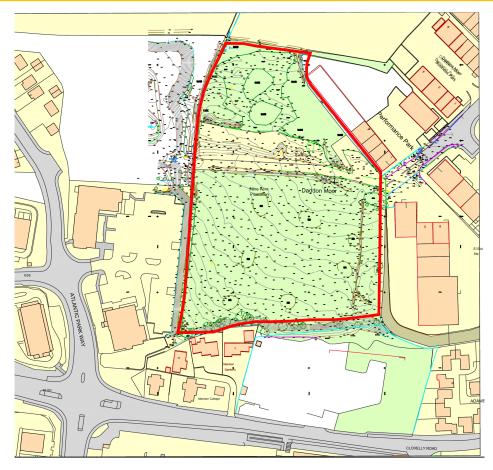

# For sale

Land at Daddon Wood, Clovelly Road, Bideford, Devon

Viewing by prior appointment with Andrew Hosking

(01392) 202203

andrew@sccexeter.co.uk

Land for development subject to planning

Approx. 5 acres (2.02 ha)

## Description

This plot comprises approximately 5 acres of undeveloped former woodland. Having now ben largely cleared, it has an intersecting basic hardcore road linking it directly to the Clovelly Road. Estate. The land has a slight slope from South to North with a mixture of trees, hedges and banks around the perimeter.