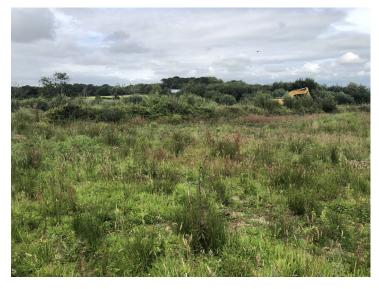

## Description

This plot comprises approximately 5 acres of undeveloped former woodland. Having now ben largely cleared, it has an intersecting basic hardcore road linking it directly to the Clovelly Road. Estate. The land has a slight slope from South to North with a mixture of trees, hedges and banks around the perimeter.