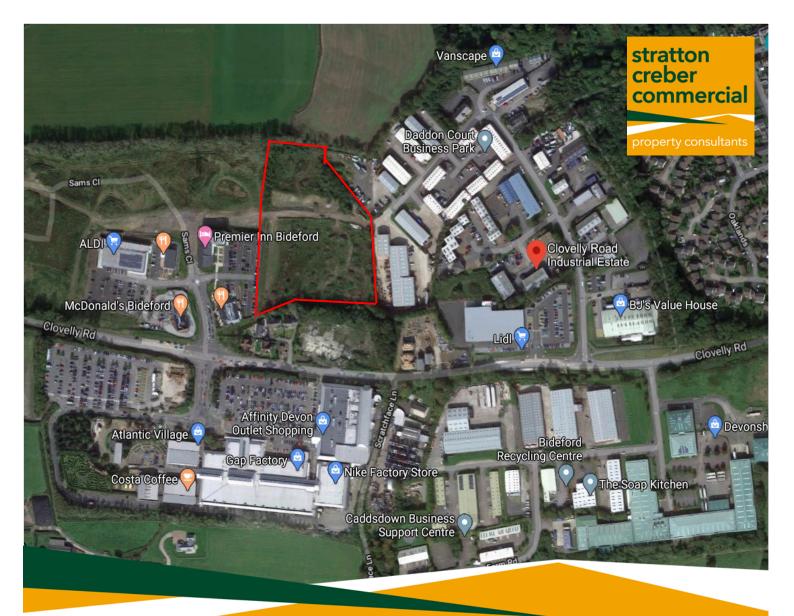

Adjoining Clovelly Road Industrial Estate, opposite Caddsdown Industrial Estate and Atlantic Village

Guide price: £750,000

strattoncrebercommercial.co.uk

The land at Daddon Wood is situated adjacent to the Clovelly Road Industrial Estate, close to Caddsdown Industrial Estate and opposite the well established Atlantic Village shopping centre. Nearby occupiers include McDonalds, Nike Factory Store, Premier Inn and Aldi.

## Description

This plot comprises approximately 5 acres of undeveloped former woodland. Having now ben largely cleared, it has an intersecting basic hardcore road linking it directly to the Clovelly Road. Estate. The land has a slight slope from South to North with a mixture of trees, hedges and banks around the perimeter.