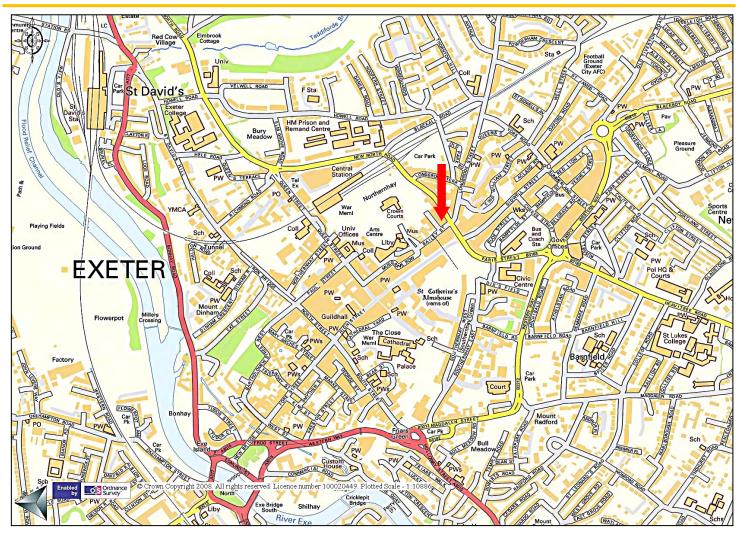

#### Location

Brittany House fronts New North Road, just off the junction A report on Internet connectivity is available on request. The with High Street at London Inn Square. The location has high report describes internet services as "excellent", due to the levels of pedestrian traffic, and is opposite the new John proximity of the Exeter Central Exchange. Up to 7.5 Mbps is Lewis department store. There are a number of large office available on ADSL lines, and up to 80 Mbps is possible with buildings in the immediate vicinity, with occupiers including FTTC (Fibre To The Cabinet). Inland Revenue, St Loyes Foundation and Your Move.

Both the central bus station and Central Railway Station are around 300 metres away, and the King William (John Lewis) multi-storey car park is around 200 metres away. Both High Street and Princesshay Shopping Centre, with its shops and restaurants, are around 50 metres away.