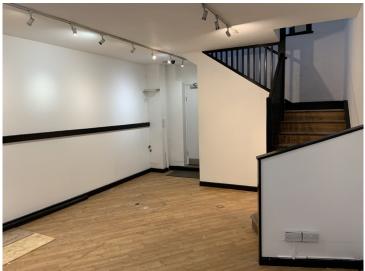

#### Description

The accommodation is arranged on 5 floors with ground floor sales and upper floor offices, staff facilities, and storage together with a basement.

There is a kitchen and w/c facilities on the second floor.

# Accommodation

The property comprises the following approximate net internal floor areas:

| Ground floor sales:            | 258 sq ft / 24 sq m       |
|--------------------------------|---------------------------|
| First floor:                   | 260 sq ft / 24.2 sq m     |
| Second floor:                  | 135 sq ft / 16.3 sq m     |
| Third floor:                   | 250 sq ft / 23.2 sq m     |
| Basement:                      | 231 sq ft / 21.45 sq m    |
| Total net internal floor area: | 1,174 sq ft / 109.15 sq m |