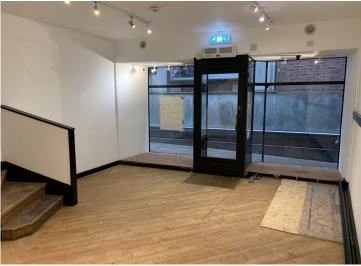

#### Description

The accommodation is arranged on 5 floors with ground floor sales and upper floor offices, staff facilities, and storage together with a basement.

There is a kitchen and w/c facilities on the second floor.

# Accommodation

The property comprises the following approximate net internal floor areas:

| Ground floor sales:            | 258 sq ft / 24 sq m       |
|--------------------------------|---------------------------|
| First floor:                   | 260 sq ft / 24.2 sq m     |
| Second floor:                  | 135 sq ft / 16.3 sq m     |
| Third floor:                   | 250 sq ft / 23.2 sq m     |
| Basement:                      | 231 sq ft / 21.45 sq m    |
| Total net internal floor area: | 1,174 sq ft / 109.15 sq m |