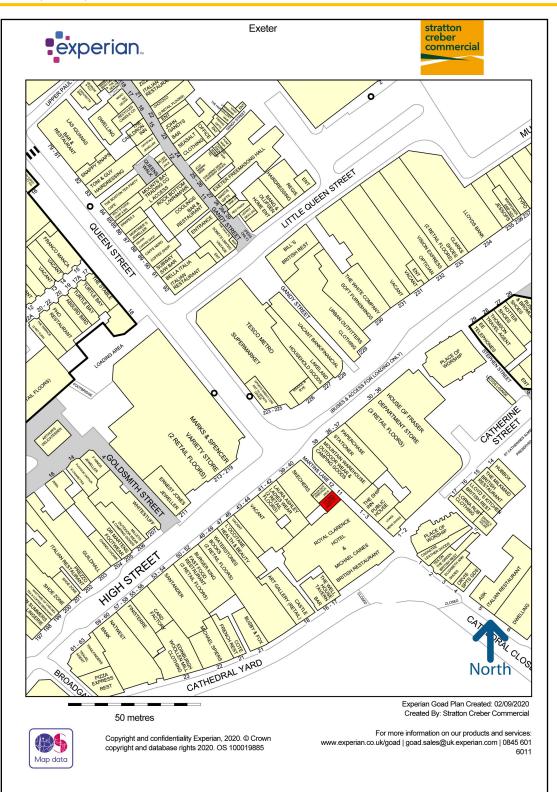

#### Location

The property is situated within the heart of the city centre in Martins Lane being a pedestrian thoroughfare linking Cathedral Green with the High Street shops.

The property is opposite Mountain Warehouse and yards from Tesco Metro, M & S, Skechers and Sports Direct.