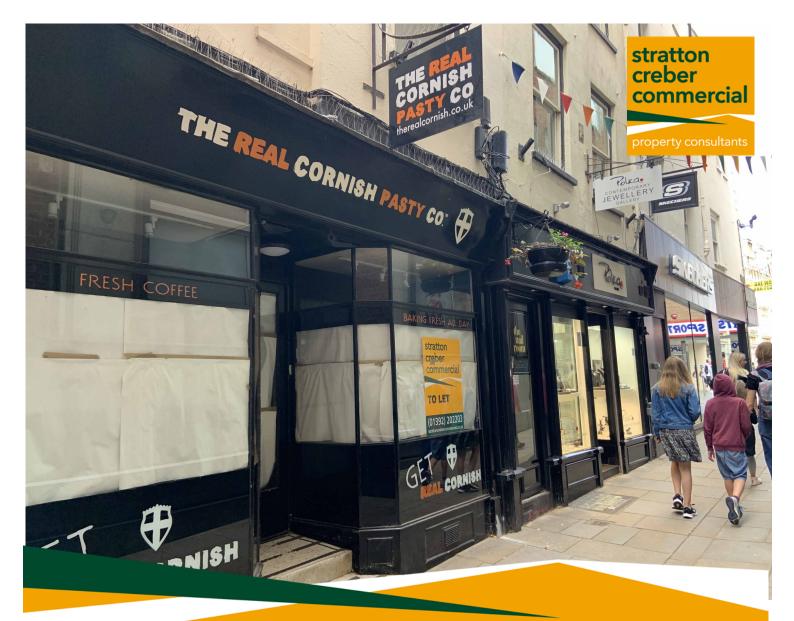

# 11 Martins Lane, Exeter, Devon, EX1 1EY

Prime shop premises yards from High Street and Cathedral Yard

Busy pedestrian flow

Ground floor sales with 3 floors above

Suit various uses including retail, beauty, hair salon and coffee shop

#### Location

The property is situated within the heart of the city centre in Martins Lane being a pedestrian thoroughfare linking Cathedral Green with the High Street shops.

The property is opposite Mountain Warehouse and yards from Tesco Metro, M & S, Skechers and Sports Direct.