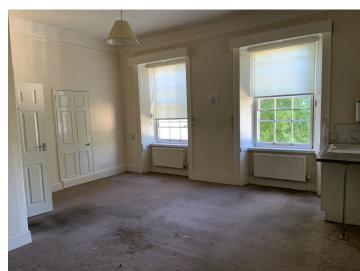

## Description

Abbeyfield House comprises a former 10 bedroom care home with private gardens within the centre of the town adjoining Stamford House Dental Practice. The ground floor of the main building comprises 3 bedrooms (1 en suite), dining room opening out in the garden, kitchen, laundry room, separate bathroom and reception/ entrance hall. There is an attached single storey annex with two bedrooms both en suite and store cupboard. A wide stair case rises to the first floor of the main building which comprises 5 bedrooms (3 en suite), lounge, and further wet room.

#### **First Floor**

| Bedroom 6  | 29.44 sqm |
|------------|-----------|
| Bedroom 7  | 21.34 sqm |
| Bedroom 8  | 8.91 sqm  |
| Bedroom 9  | 23.79 sqm |
| Bedroom 10 | 13.26 sqm |
| Lounge     | 23.90 sqm |