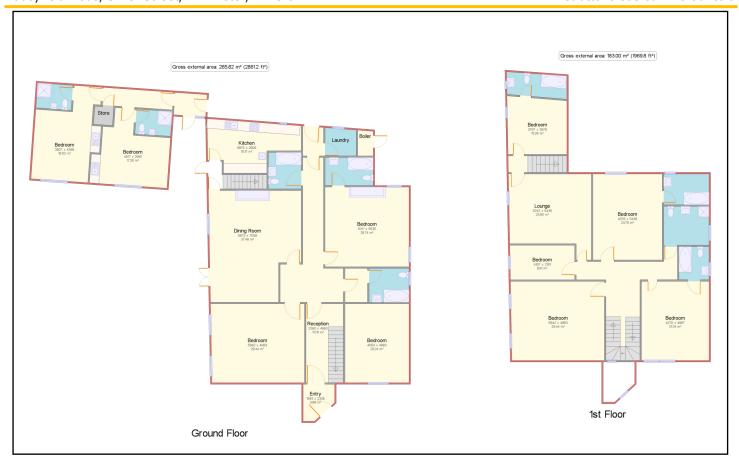

## Description

Abbeyfield House comprises a former 10 bedroom care home with private gardens within the centre of the town adjoining Stamford House Dental Practice. The ground floor of the main building comprises 3 bedrooms (1 en suite), dining room opening out in the garden, kitchen, laundry room, separate bathroom and reception/ entrance hall. There is an attached single storey annex with two bedrooms both en suite and store cupboard. A wide stair case rises to the first floor of the main building which comprises 5 bedrooms (3 en suite), lounge, and further wet room.

#### Accommodation

Abbeyfield House comprises a floor area of approximately 302.16 sqm (3252 sq ft) with the following dimensions:

#### **Ground Floor**

| Bedroom 1       | 29.44 sqm       |
|-----------------|-----------------|
| Bedroom 2       | 20.24 sqm       |
| Bedroom 3       | 26.74 sqm       |
| Bedroom 4       | 17.26 sqm       |
| Bedroom 5       | 19.53 sqm       |
| Kitchen         | 15.17 sqm       |
| Dining room     | 37.48 sqm       |
| Reception/ enti | rance 15.66 sqm |
|                 |                 |

3 en suite bath/ shower rooms, 2 separate bathrooms, store, laundry room and boiler room—unmeasured

#### **First Floor**

| Bedroom 6  | 29.44 sqm |
|------------|-----------|
| Bedroom 7  | 21.34 sqm |
| Bedroom 8  | 8.91 sqm  |
| Bedroom 9  | 23.79 sqm |
| Bedroom 10 | 13.26 sqm |
| Lounge     | 23.90 sqm |

3 en suite bathrooms and separate wet room unmeasured

Total: 302.16 sqm 3252 sq ft