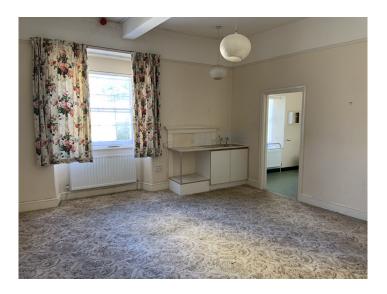

## Description

Abbeyfield House comprises a former 10 bedroom care home with private gardens within the centre of the town adjoining Stamford House Dental Practice. The ground floor of the main building comprises 3 bedrooms (1 en suite), dining room opening out in the garden, kitchen, laundry room, separate bathroom and reception/ entrance hall. There is an attached single storey annex with two bedrooms both en suite and store cupboard. A wide stair case rises to the first floor of the main building which comprises 5 bedrooms (3 en suite), lounge, and further wet room.

#### **First Floor**

| Bedroom 6  | 29.44 sqm |
|------------|-----------|
| Bedroom 7  | 21.34 sqm |
| Bedroom 8  | 8.91 sqm  |
| Bedroom 9  | 23.79 sqm |
| Bedroom 10 | 13.26 sqm |
| Lounge     | 23.90 sqm |