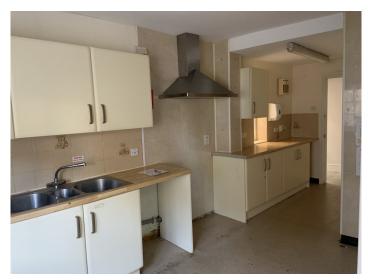

## Description

Abbeyfield House comprises a former 10 bedroom care home with private gardens within the centre of the town adjoining Stamford House Dental Practice. The ground floor of the main building comprises 3 bedrooms (1 en suite), dining room opening out in the garden, kitchen, laundry room, separate bathroom and reception/ entrance hall. There is an attached single storey annex with two bedrooms both en suite and store cupboard. A wide stair case rises to the first floor of the main building which comprises 5 bedrooms (3 en suite), lounge, and further wet room.

#### **Ground Floor**

| Bedroom 1       | 29.44 sqm       |
|-----------------|-----------------|
| Bedroom 2       | 20.24 sqm       |
| Bedroom 3       | 26.74 sqm       |
| Bedroom 4       | 17.26 sqm       |
| Bedroom 5       | 19.53 sqm       |
| Kitchen         | 15.17 sqm       |
| Dining room     | 37.48 sqm       |
| Reception/ enti | rance 15.66 sqm |
|                 |                 |