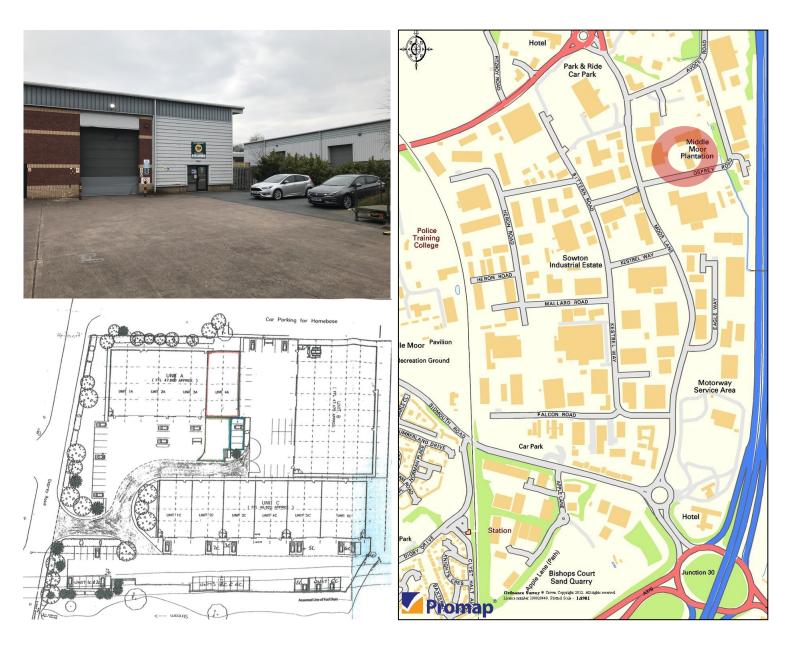

#### Location

The property is located on Osprey Road on the Sowton Industrial Estate, Exeter's main distribution location, situated between Junctions 29 and 30 of the M5 motorway, approximately 3 miles east of Exeter city centre. The Sowton Estate benefits from direct access to the M5 Motorway, and Junction 29 also provides dual carriageway access to Honiton and beyond along the A30 trunk road.

### Description

Sanderling Court was built by Devon Contractors in the early 2000s, and comprises two terraces of warehouse/trade counter units. Unit A4 will be vacated shortly, and the other units in the terrace are currently occupied by Wolseley Group. (trading as Plumb Center).

Unit A4 is an end-terrace unit, with dedicated forecourt offering 5 marked parking spaces plus ample loading/turning areas. The unit is of steel portal frame construction with walls of a mix of brick/blockwork and insulated sheet metal cladding, and with insulated metal-clad roof. The unit comprises open-plan warehouse space, but a glazed pedestrian entrance permits a trade counter to be installed.