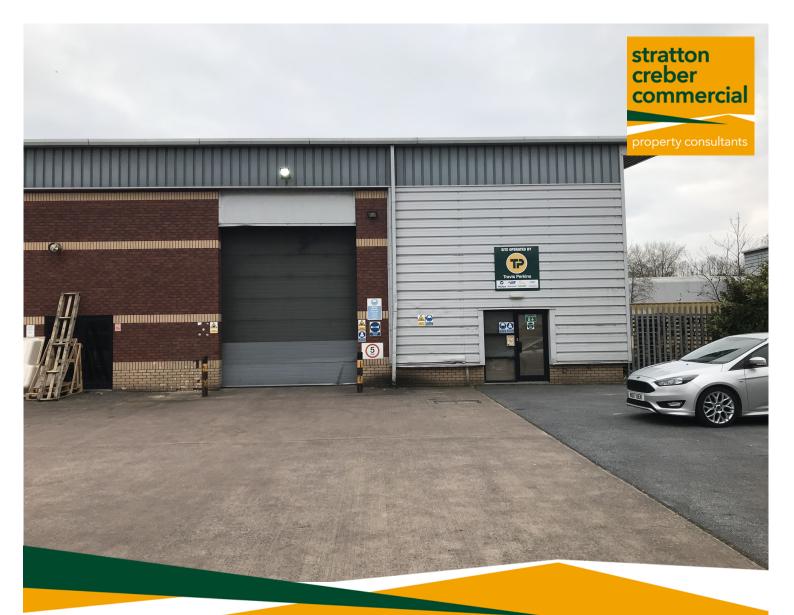

### Description

Sanderling Court was built by Devon Contractors in the early 2000s, and comprises two terraces of warehouse/trade counter units. Unit A4 will be vacated shortly, and the other units in the terrace are currently occupied by Wolseley Group. (trading as Plumb Center).

Unit A4 is an end-terrace unit, with dedicated forecourt offering 5 marked parking spaces plus ample loading/turning areas. The unit is of steel portal frame construction with walls of a mix of brick/blockwork and insulated sheet metal cladding, and with insulated metal-clad roof. The unit comprises open-plan warehouse space, but a glazed pedestrian entrance permits a trade counter to be installed.