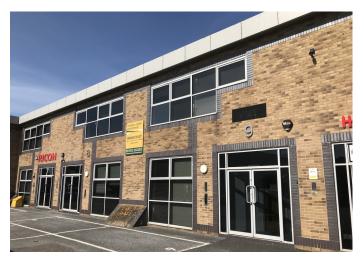

# Description

Units 8 & 9 Mulberry Court comprises two adjoining midterrace office units, which are self-contained and provide offices on ground and first floors, accessed via two lobbies with polished stone tiled flooring and glazed Broadband/connectivity doors. The units have most recently been occupied by a single tenant, with doorways between the two units on both floors.

The units have a total of 12 dedicated car parking spaces in the shared car park.