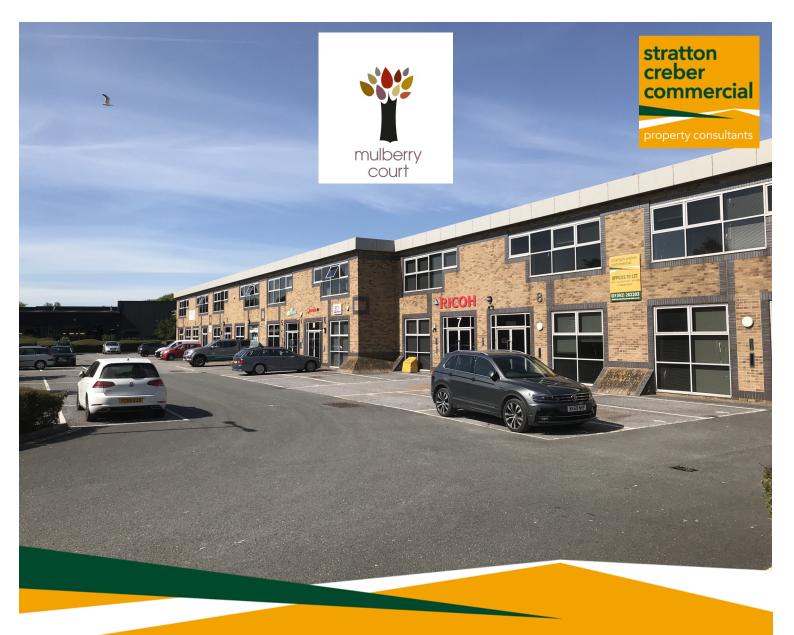

# To let Units 8 & 9 Mulberry Court, Lustleigh Close, Matford Business Park, Exeter, Devon, EX2 8PW

Viewing by prior appointment with Jonathan Ling

(01392) 202203

jonathan@sccexeter.co.uk

Well-presented, self-contained offices

# Location

approximately 2.5 miles south-west of Exeter city centre, with A-road links to the M5 motorway and the national road network.

Mulberry Court is a development of ten office units, situated on Lustleigh Close, which leads off Matford Park Road.

# Description

Units 8 & 9 Mulberry Court comprises two adjoining midterrace office units, which are self-contained and provide offices on ground and first floors, accessed via two lobbies with polished stone tiled flooring and glazed Broadband/connectivity doors. The units have most recently been occupied by a single tenant, with doorways between the two units on both floors.