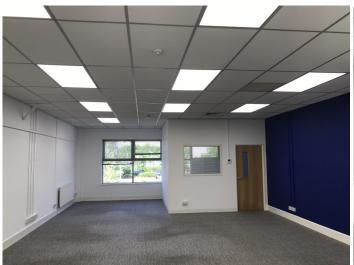

# Description

Units 8 & 9 Mulberry Court comprises two adjoining midterrace office units, which are self-contained and provide offices on ground and first floors, accessed via two lobbies with polished stone tiled flooring and glazed Broadband/connectivity doors. The units have most recently been occupied by a single tenant, with doorways between the two units on both floors.

There are disabled WCs on the ground floor and further WCs on the first floor, plus kitchens on the ground floor.

The offices are mostly open-plan and the specification Energy Performance Certificate includes:-

- Large double-glazed windows to front and rear
- Gas-fired central heating
- Air conditioning
- Suspended ceilings with recessed LED lighting
- Ample wall-mounted power and data sockets.
- Security and fire alarms