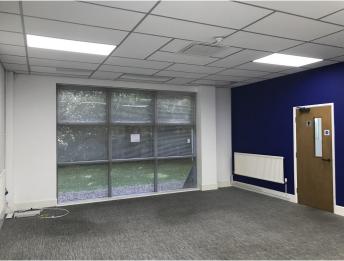

# Description

Units 8 & 9 Mulberry Court comprises two adjoining midterrace office units, which are self-contained and provide offices on ground and first floors, accessed via two lobbies with polished stone tiled flooring and glazed Broadband/connectivity doors. The units have most recently been occupied by a single tenant, with doorways between the two units on both floors.

There are disabled WCs on the ground floor and further WCs on the first floor, plus kitchens on the ground floor.

The offices are mostly open-plan and the specification Energy Performance Certificate includes:-

- Large double-glazed windows to front and rear
- Gas-fired central heating
- Air conditioning
- Suspended ceilings with recessed LED lighting
- Ample wall-mounted power and data sockets.
- Security and fire alarms