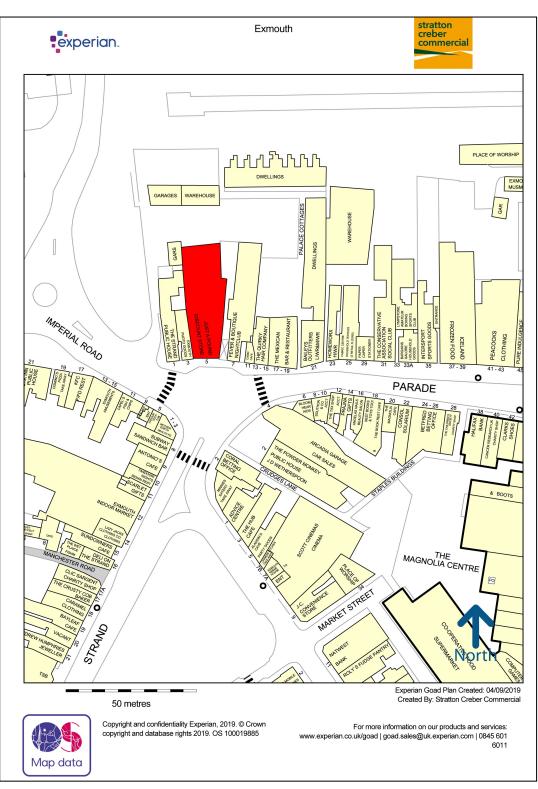

#### Location

The property is centrally located with excellent prominence from the roundabout leading into the main retail centre from Exmouth Bus and Train Stations, M & S Foodhall, The East Devon Swimming & Leisure Centre and one of Exmouth's main car parks.