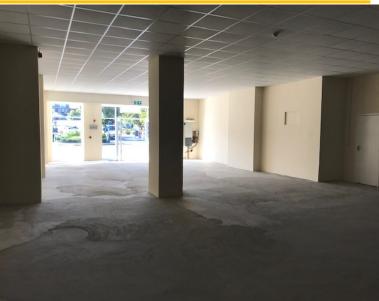

#### Description

The property comprises a substantial ground floor showroom/retail unit with good sized open plan and uninterrupted retail space.

To the rear of the shop there are male and female w/c's and rear access for loading with provisions for parking two vehicles.