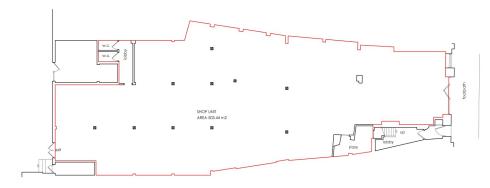

### Accommodation

The property comprises the following gross internal floor area:

5,420 sq ft / 503 sq m

#### strattoncrebercommercial.co.uk

5 THE PARADE EXMOUTH GROUND FLOOR PLAN scale 1:100 prepared from original plans supplied by Client  
 285
 available

 151 Statuscene noor tergen (s) 30.
 W 0 1 k 0 1 Central Control S The Parade Exmouth DEVON
 10 Chrologists design error S The Parade Exmouth DEVON