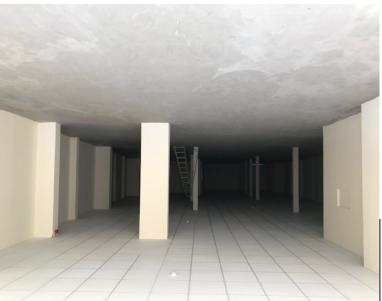

#### Description

The property comprises a substantial ground floor showroom/retail unit with good sized open plan and uninterrupted retail space.

To the rear of the shop there are male and female w/c's and rear access for loading with provisions for parking two vehicles.