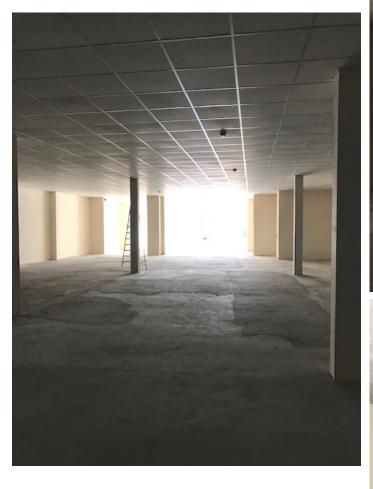

#### Description

The property comprises a substantial ground floor showroom/retail unit with good sized open plan and uninterrupted retail space.

To the rear of the shop there are male and female w/c's and rear access for loading with provisions for parking two vehicles.

### Accommodation

The property comprises the following gross internal floor area:

5,420 sq ft / 503 sq m