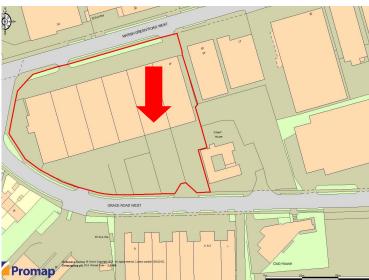

### Location

The unit fronts Grace Road, a busy through road at the centre of the Marsh Barton Trading Estate, Exeter's largest employment estate and its prime location for trade counter and car sales. The road connects the estate with the adjacent Sainsburys store, giving it good levels of passing traffic and easy access on and off the estate.