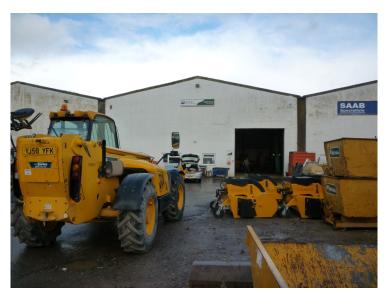

# To let

Unit 6, 47 Marsh Green Road West, Marsh Barton, Exeter, Devon, EX2 8PN

Viewing by prior appointment with Andrew Hosking

(01392) 202203

andrew@sccexeter.co.uk

Warehouse/industrial unit with large yard areas

## Description

Unit 6 is a mid-terrace and back-to back unit, and is of concrete portal frame construction with rendered block walls and fibrous cement sheeting to the roof. The eaves height is circa 7.2 metres. The unit comprises warehouse/workshop space with offices, plus additional mezzanine storage.

The unit has a large front yard/parking area.