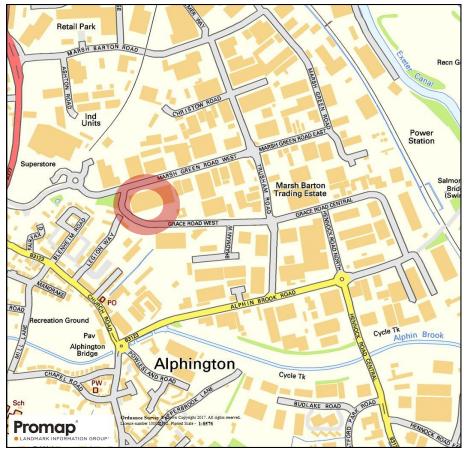

### Location

The unit fronts Grace Road, a busy through road at the centre of the Marsh Barton Trading Estate, Exeter's largest employment estate and its prime location for trade counter and car sales. The road connects the estate with the adjacent Sainsburys store, giving it good levels of passing traffic and easy access on and off the estate.