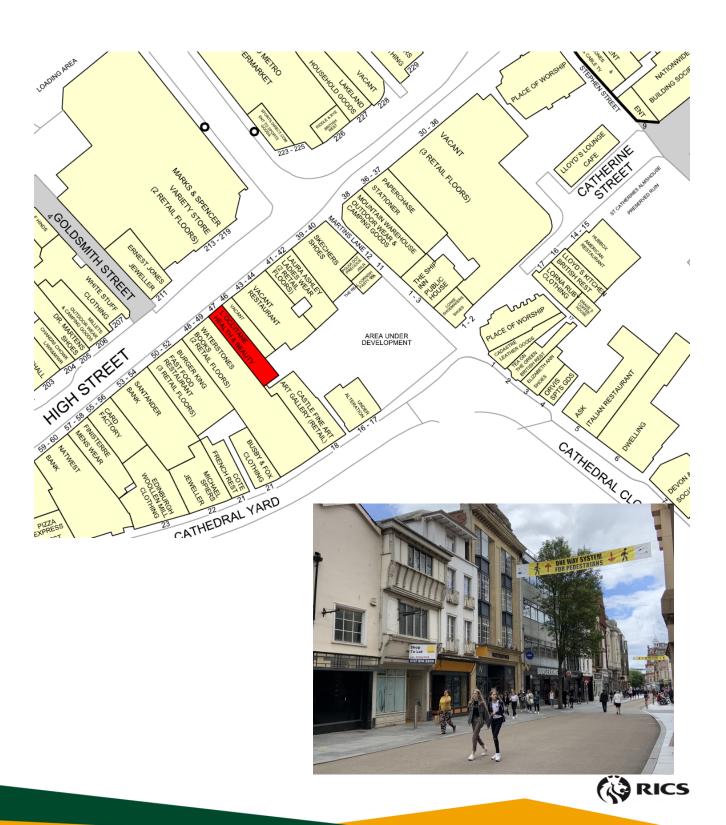

#### Location

47 High Street occupies a prime city centre location opposite Marks and Spencer, adjacent to Waterstones, with Ernest Jones, Burger King, Costa Coffee, Skechers, and the Guildhall Shopping and Dining Centre close by.