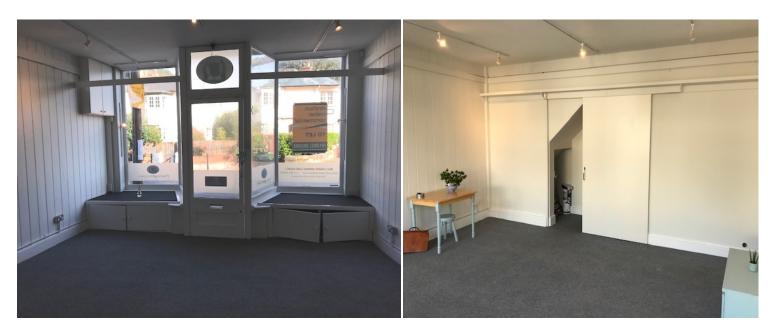

# Description

The property comprises a well presented double-fronted ground floor self-contained lock up shop with rear w/c and wash hand basis facilities. The property benefits from full carpeting and spotlighting.

# Accommodation

The accommodation provides the following approximate floor area:

Net sales: 303 sq ft / 28.1 sq m