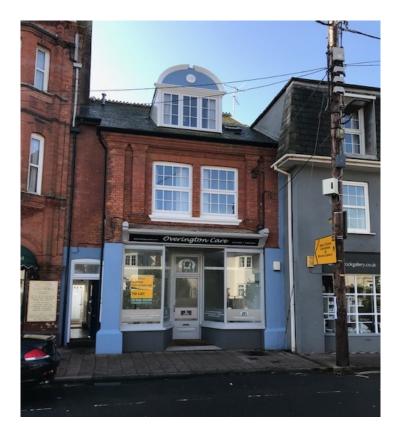

# Description

The property comprises a well presented double-fronted ground floor self-contained lock up shop with rear w/c and wash hand basis facilities. The property benefits from full carpeting and spotlighting.

# Accommodation

The accommodation provides the following approximate floor area:

Net sales: 303 sq ft / 28.1 sq m