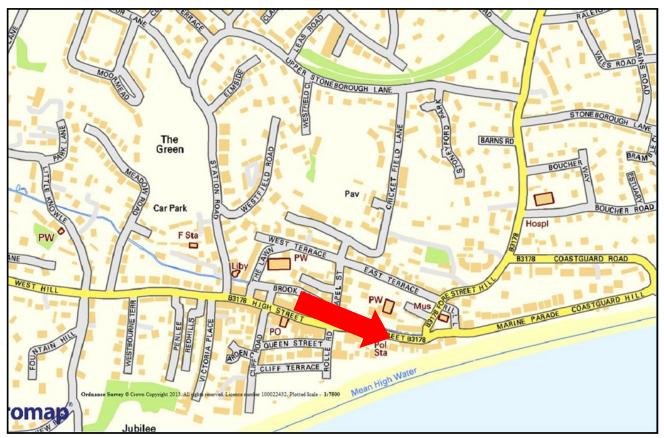

#### Location

The premises are situated in a good trading position within the heart of the town centre and close to the seafront. Nearby occupiers include Brook Gallery, The Creamery, Plume, Spar and the Tourist Information Centre.

Budleigh Salterton is popular and highly sought after seaside town approximately 15 miles from Exeter and 4 miles from Exmouth situated within an area of outstanding natural beauty. The town is popular with both multiple and independent retailers with a good resident population and benefits from an influx of tourists in the holiday season.