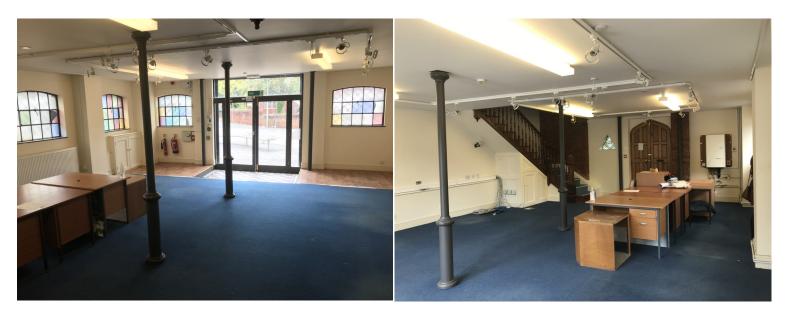

#### Description

The property forms the larger part of an attractive period office building, offering self-contained accommodation on ground and first floors. The building retains many original features including Gothic windows, stained glass, wrought iron columns, exposed beams, decorative floor tiling and Victorian staircase.

The layout comprises a fully open-plan ground floor, plus a main area on the first floor with a further room, a small kitchen and a WC leading off.

The property has an air source heat pump linked to a wet radiator system. Features also include security alarm, wallmounted power and data sockets and fitted carpets throughout.

### Ground floor: