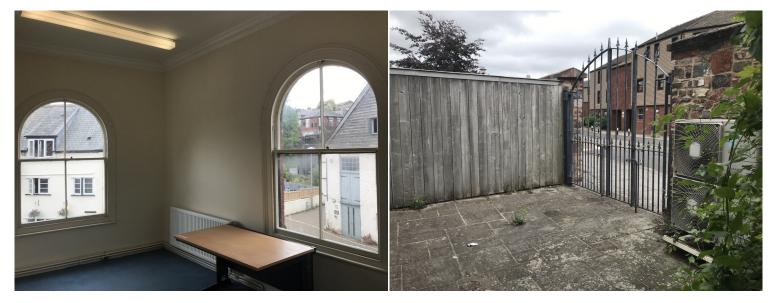

The layout comprises a fully open-plan ground floor, plus a main area on the first floor with a further room, a small kitchen and a WC leading off.

The property has an air source heat pump linked to a wet radiator system. Features also include security alarm, wallmounted power and data sockets and fitted carpets throughout.

To the side of the building there is a securely gated and A report on the broadband packages available at this address, paved area which can be used either as an outside seating and the relative speeds they may provide, is available on area or for the parking of one car.

## First floor (main room):

First floor (small room):

Outside seating area/secure parking:

27 Commercial Road, Exeter, EX2 4BB Approximate internal area 153.7 Sq.M. - (1655 Sq.Ft.) For identification only - Not to scale.