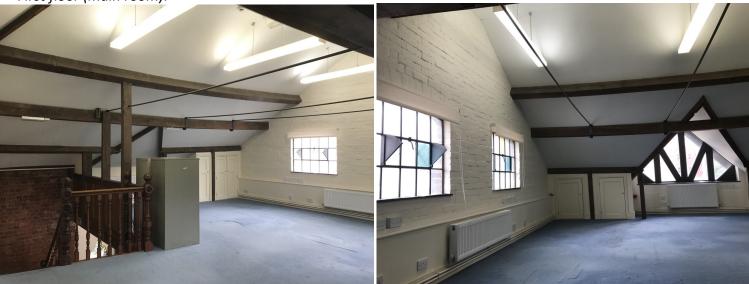

#### Description

The property forms the larger part of an attractive period office building, offering self-contained accommodation on ground and first floors. The building retains many original features including Gothic windows, stained glass, wrought iron columns, exposed beams, decorative floor tiling and Victorian staircase.

The layout comprises a fully open-plan ground floor, plus a main area on the first floor with a further room, a small kitchen and a WC leading off.

The property has an air source heat pump linked to a wet radiator system. Features also include security alarm, wallmounted power and data sockets and fitted carpets throughout.

## First floor (main room):

First floor (small room):

Outside seating area/secure parking:

27 Commercial Road, Exeter, EX2 4BB Approximate internal area 153.7 Sq.M. - (1655 Sq.Ft.) For identification only - Not to scale.