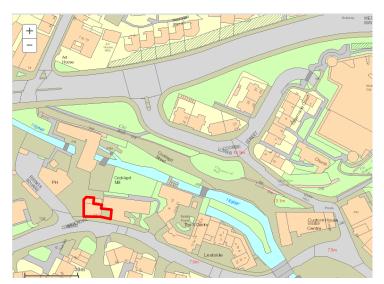

#### Location

The property is situated on Commercial Road in the Shilhay An EPC has been requested and will be available shortly. area of Exeter, close to Exeter Quay and approximately 10 minutes' walk from Exeter city centre. Directly opposite are Cricklepit Mill (HQ of Devon Wildlife Trust) and the Bishop Blaize public house.