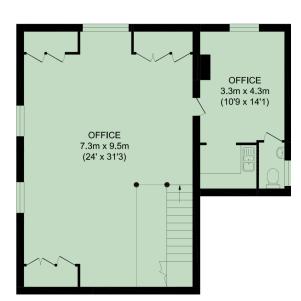

#### Accommodation

The property has the following net internal floor areas:

| Total:        | 1,418 sq ft / 131.8 sq m |
|---------------|--------------------------|
| First floor:  | 732 sq ft / 68.0 sq m    |
| Ground floor: | 686 sq ft / 63.7 sq m    |

### Ground floor:

## First floor (main room):

First floor (small room):

Outside seating area/secure parking:

27 Commercial Road, Exeter, EX2 4BB Approximate internal area 153.7 Sq.M. - (1655 Sq.Ft.) For identification only - Not to scale.