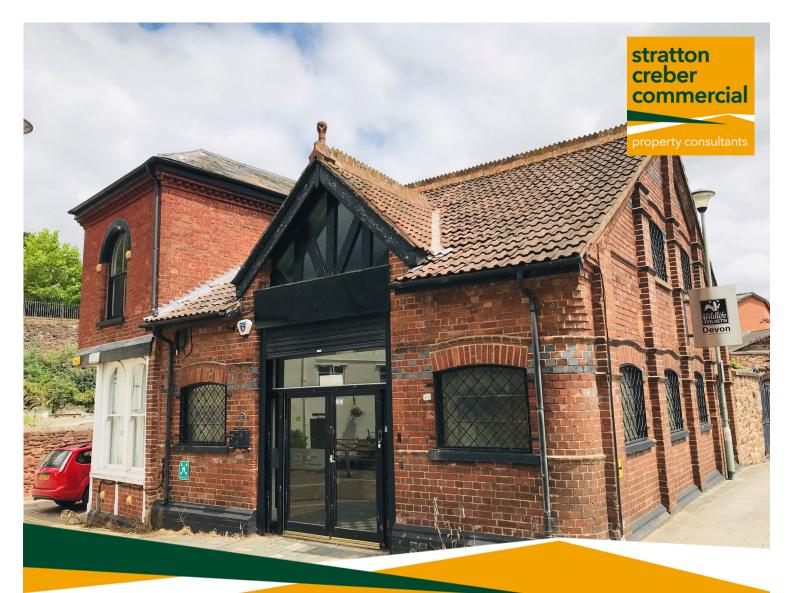

# 27 Commercial Road, Exeter, Devon, EX2 4BB

Character building close to the Quay and within walking distance of Exeter city centre

Self-contained accommodation on two floors

Suited to a variety of uses, subject to planning

#### Location

The property is situated on Commercial Road in the Shilhay An EPC has been requested and will be available shortly. area of Exeter, close to Exeter Quay and approximately 10 minutes' walk from Exeter city centre. Directly opposite are Cricklepit Mill (HQ of Devon Wildlife Trust) and the Bishop Blaize public house.

#### Description

The property forms the larger part of an attractive period office building, offering self-contained accommodation on ground and first floors. The building retains many original features including Gothic windows, stained glass, wrought iron columns, exposed beams, decorative floor tiling and Victorian staircase.