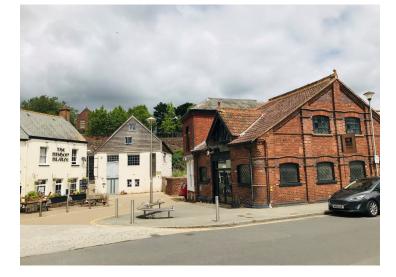

#### Location

The property is situated on Commercial Road in the Shilhay An EPC has been requested and will be available shortly. area of Exeter, close to Exeter Quay and approximately 10 minutes' walk from Exeter city centre. Directly opposite are Cricklepit Mill (HQ of Devon Wildlife Trust) and the Bishop Blaize public house.

Exeter's historic quayside is one of the most attractive areas VAT is not currently applicable to the rent. of the city, offering a mix of independent shops, cafés and restaurants as well as a climbing centre, watersports activities and bike hire.