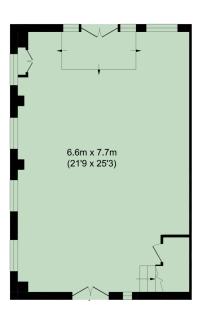

#### Accommodation

The property has the following net internal floor areas:

| Total:        | 1,418 sq ft / 131.8 sq m |
|---------------|--------------------------|
| First floor:  | 732 sq ft / 68.0 sq m    |
| Ground floor: | 686 sq ft / 63.7 sq m    |

## First floor (main room):

First floor (small room):

Outside seating area/secure parking:

27 Commercial Road, Exeter, EX2 4BB Approximate internal area 153.7 Sq.M. - (1655 Sq.Ft.) For identification only - Not to scale.