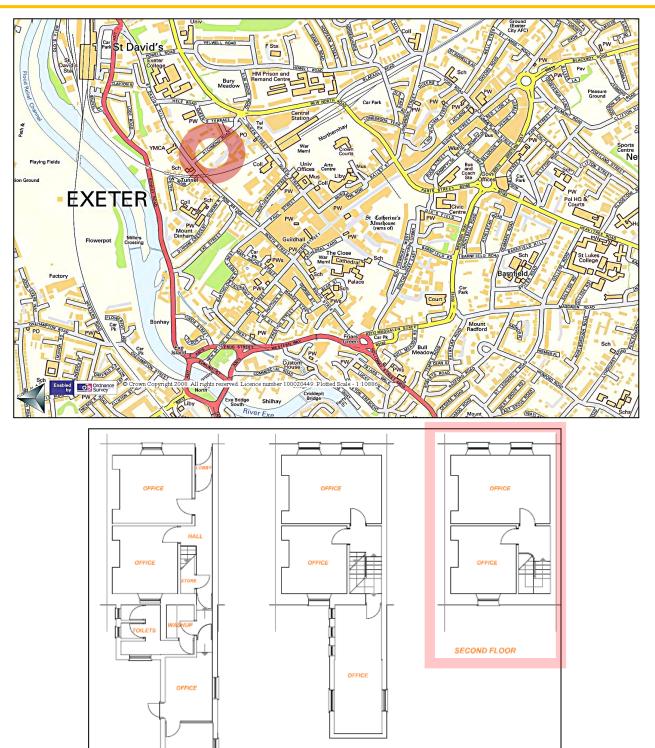

#### Location

Richmond Road is in the St Davids district of Exeter, close to the Clocktower junction of New North Road and South Street. It is around 500 metres from High Street, 250 metres from Exeter Central Railway Station and 600 metres from Exeter St Davids Railway Station.

#### Description

The property is a newly refurbished mid-terrace office building offering office accommodation on second floor plus use of a communal kitchen and WCs on the ground floor.

The layout of the office comprises the whole of the second floor: 2 rooms, 1 larger double aspect room to the front with built in storage, 1 smaller to the rear with view of Exeter Cathedral. See floor plan overleaf.

#### Accommodation

The property has the Net Internal floor area of 353 sq ft (32.8 sq m)  $\,$ 