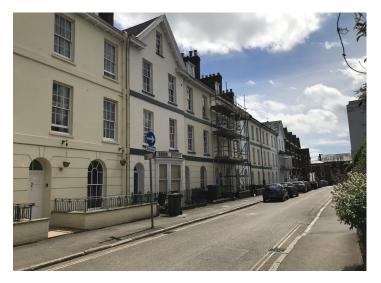

#### Location

Richmond Road is in the St Davids district of Exeter, close to the Clocktower junction of New North Road and South Street. It is around 500 metres from High Street, 250 metres from Exeter Central Railway Station and 600 metres from Exeter St Davids Railway Station.

Richmond Road and neighbouring streets are formed of elegant rendered Georgian buildings which are in a variety of uses including offices, medical, hotels, education and residential. The area is popular with businesses owing to its proximity to the city centre and public transport hubs, as well as the availability of pay-&-display parking in the area (one car park directly opposite the property and another within 100 metres).