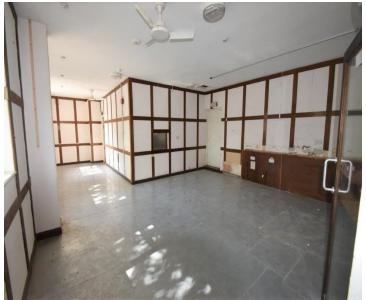

# Description

21 Fore Street comprises a double fronted lock up shop with main sales area and generous rear storage on the ground floor. There is a staff room, kitchen, WC's and further storage on the 1st floor and office/ store on the second floor. The shop benefits from a suspended ceiling, air conditioning, carpeted flooring, a mixture of spot and florescent lighting.

### Accommodation

The accommodation provides the following approximate dimensions and floor areas.

Gross frontage: 7.71 m / 25.29 ft

**Ground Floor** 

Sales: 83.79 sq m / 902 sq ft Store: 18.98 sq m / 204 sq ft