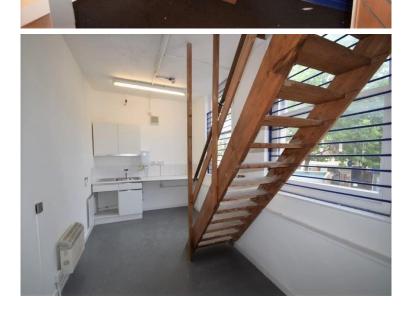

# Description

21 Fore Street comprises a double fronted lock up shop with main sales area and generous rear storage on the ground floor. There is a staff room, kitchen, WC's and further storage on the 1st floor and office/ store on the second floor. The shop benefits from a suspended ceiling, air conditioning, carpeted flooring, a mixture of spot and florescent lighting.

<u>1st floor</u>

Staff room/ kitchen/ store: 53.1 sq m / 571 sq ft

2nd floor

Office/ store 30.45 sq m / 328 sq ft

Total 186.32 sq m/2,005 sq ft