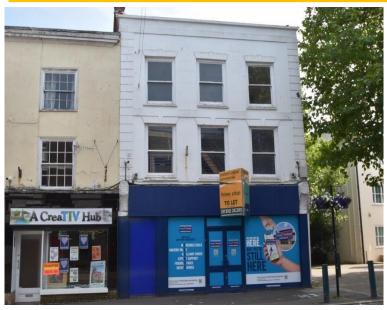

Fore Street located in the centre of Tiverton popular with independent retailers, restaurants and multiple national brands. 21 Fore Street sits in a prominent corner position close to Natwest, Tui Travel Agents, Shoe Zone and Holland and Barratt.

# Description

21 Fore Street comprises a double fronted lock up shop with main sales area and generous rear storage on the ground floor. There is a staff room, kitchen, WC's and further storage on the 1st floor and office/ store on the second floor. The shop benefits from a suspended ceiling, air conditioning, carpeted flooring, a mixture of spot and florescent lighting.