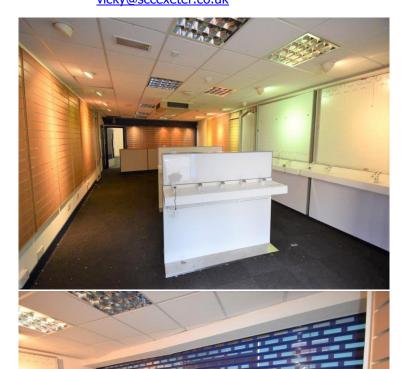

# Description

21 Fore Street comprises a double fronted lock up shop with main sales area and generous rear storage on the ground floor. There is a staff room, kitchen, WC's and further storage on the 1st floor and office/ store on the second floor. The shop benefits from a suspended ceiling, air conditioning, carpeted flooring, a mixture of spot and florescent lighting.

<u>1st floor</u>

Staff room/ kitchen/ store: 53.1 sq m / 571 sq ft

2nd floor

Office/ store 30.45 sq m / 328 sq ft

Total 186.32 sq m/2,005 sq ft