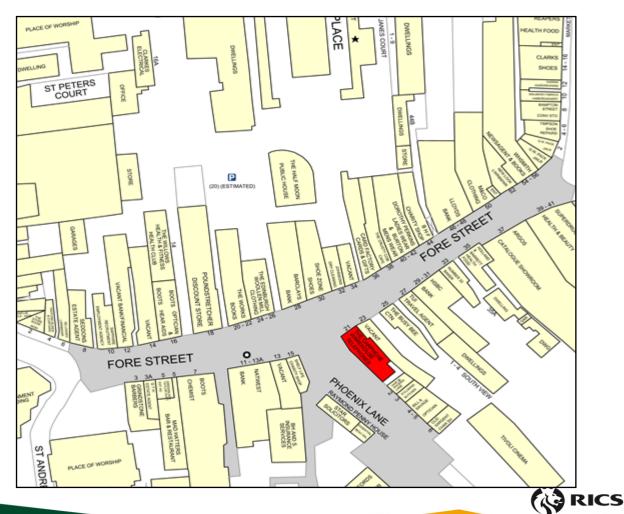

#### Location

Tiverton is a popular thriving market town with a population of about 22,000 and a further estimate rural catchment of approximately 16,500. The town lies on the A361 North Devon Link Road.

Fore Street located in the centre of Tiverton popular with independent retailers, restaurants and multiple national brands. 21 Fore Street sits in a prominent corner position close to Natwest, Tui Travel Agents, Shoe Zone and Holland and Barratt.