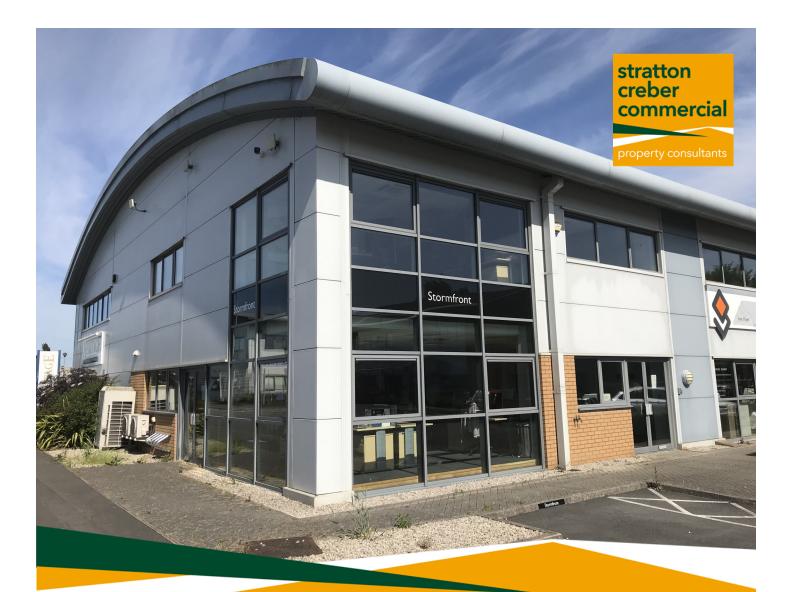

## 1B The Newton Centre, Thorverton Road, Matford Park, Exeter, Devon, EX2 8GN

Modern office/showroom on 2 floors plus storage above

Office/showroom: 2,029 sq ft (188.4 sq m) 2nd floor storage: 861 sq.ft (80.0 sq.m)

#### Description

The Newton Centre was built by Rok Developments in 2006, and is a terrace of units which are in showroom/ warehouse and office uses. Unit 1B is a two-storev corner unit which faces the road and is therefore the most prominent, and has ample glazing, permitting use as either offices or showroom.

The unit has glazed entrance doors in both elevations, allowing flexible use of the space, including the possibility of creating separate units on ground and first floors.

Features include:

- Well-appointed WCs and kitchen (ground floor)
- Air conditioning to all areas (heating and cooling)
- Suspended ceilings with recessed LED lighting.
- Raised floors throughout, with recessed floor boxes providing power and data sockets on the ground floor, plus dado-level uPVC trunking to the VAT first floor.
- High-quality solid oak flooring to most areas (overlaid with carpets), plus with hard-wearing carpets to some areas.
- Powder-coated metal-framed, double-glazed windows and doors.
- Quality modern finishes such as stainless steel banisters and glazed partitioning with inset blinds.