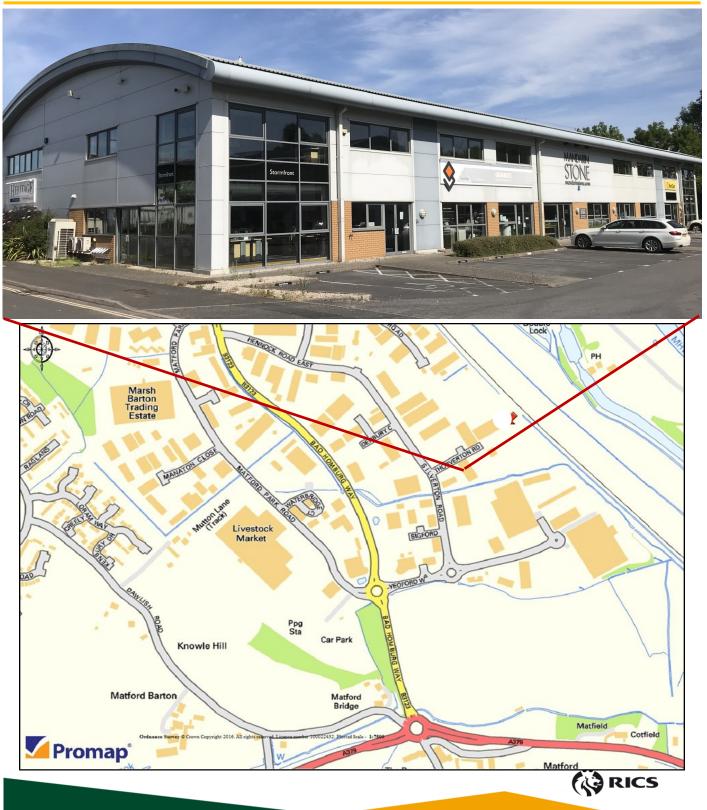

#### Location

The Newton Centre is located at Matford Park, a modern mixed-use business park located on the edge of Exeter around 2.5 miles south-west of the city centre. It has Aroad links to the M5 motorway and the national road network.

The Newton Centre is situated on Thorverton Road, Terms leading off Silverton Road, which is the main road through the estate.