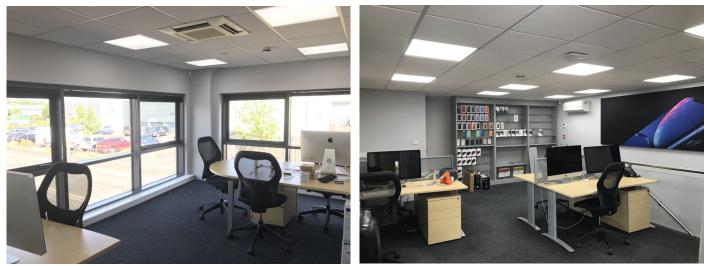

The unit is fitted out as showroom and/or offices on the ground floor and first floors. There is a further floor in the roof space, which, although it has restricted height, provides useful storage space with good floor-loading capacity and also houses a server room.

The unit has glazed entrance doors in both elevations, allowing flexible use of the space, including the possibility of creating separate units on ground and first floors.

Features include:

- Well-appointed WCs and kitchen (ground floor)
- Air conditioning to all areas (heating and cooling)
- Suspended ceilings with recessed LED lighting.
- Raised floors throughout, with recessed floor boxes providing power and data sockets on the ground floor, plus dado-level uPVC trunking to the VAT first floor.
- High-quality solid oak flooring to most areas (overlaid with carpets), plus with hard-wearing carpets to some areas.
- Powder-coated metal-framed, double-glazed windows and doors.
- Quality modern finishes such as stainless steel banisters and glazed partitioning with inset blinds.

Ground floor office/showroom

First floor offices

Second floor storage