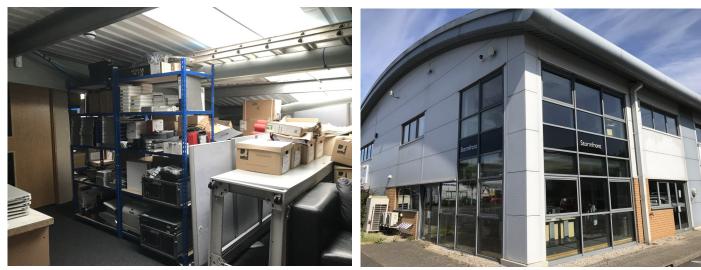

The unit is fitted out as showroom and/or offices on the ground floor and first floors. There is a further floor in the roof space, which, although it has restricted height, provides useful storage space with good floor-loading capacity and also houses a server room.

Ground floor office/showroom

First floor offices

Second floor storage