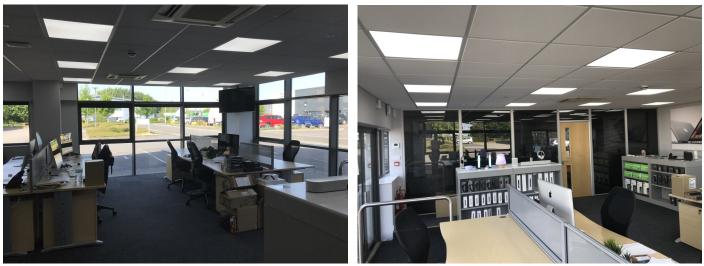

The unit is fitted out as showroom and/or offices on the ground floor and first floors. There is a further floor in the roof space, which, although it has restricted height, provides useful storage space with good floor-loading capacity and also houses a server room.

The unit has glazed entrance doors in both elevations, allowing flexible use of the space, including the possibility of creating separate units on ground and first floors.

Features include:

- Well-appointed WCs and kitchen (ground floor)
- Air conditioning to all areas (heating and cooling)
- Suspended ceilings with recessed LED lighting.
- Raised floors throughout, with recessed floor boxes providing power and data sockets on the ground floor, plus dado-level uPVC trunking to the VAT first floor.
- High-quality solid oak flooring to most areas (overlaid with carpets), plus with hard-wearing carpets to some areas.
- Powder-coated metal-framed, double-glazed windows and doors.
- Quality modern finishes such as stainless steel banisters and glazed partitioning with inset blinds.

Ground floor office/showroom

First floor offices

Second floor storage