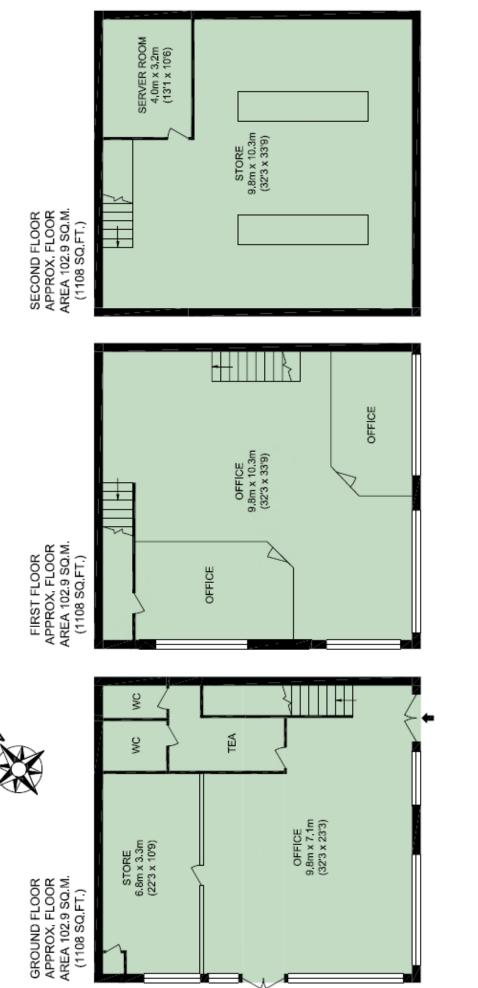

#### Accommodation

The unit has the following approximate Net Internal Areas:

| Ground (incl. kitchen): | 1,011 sq ft (93.9 sq m)      |
|-------------------------|------------------------------|
| First Floor:            | 1,018 sq ft (94.5 sq m)      |
| Second Floor (storage): | <u>861 sq ft (80.0 sq m)</u> |
| TOTAL:                  | 2,890 sq ft (268.4 sq m)     |
|                         |                              |

Ground floor office/showroom

First floor offices

Second floor storage